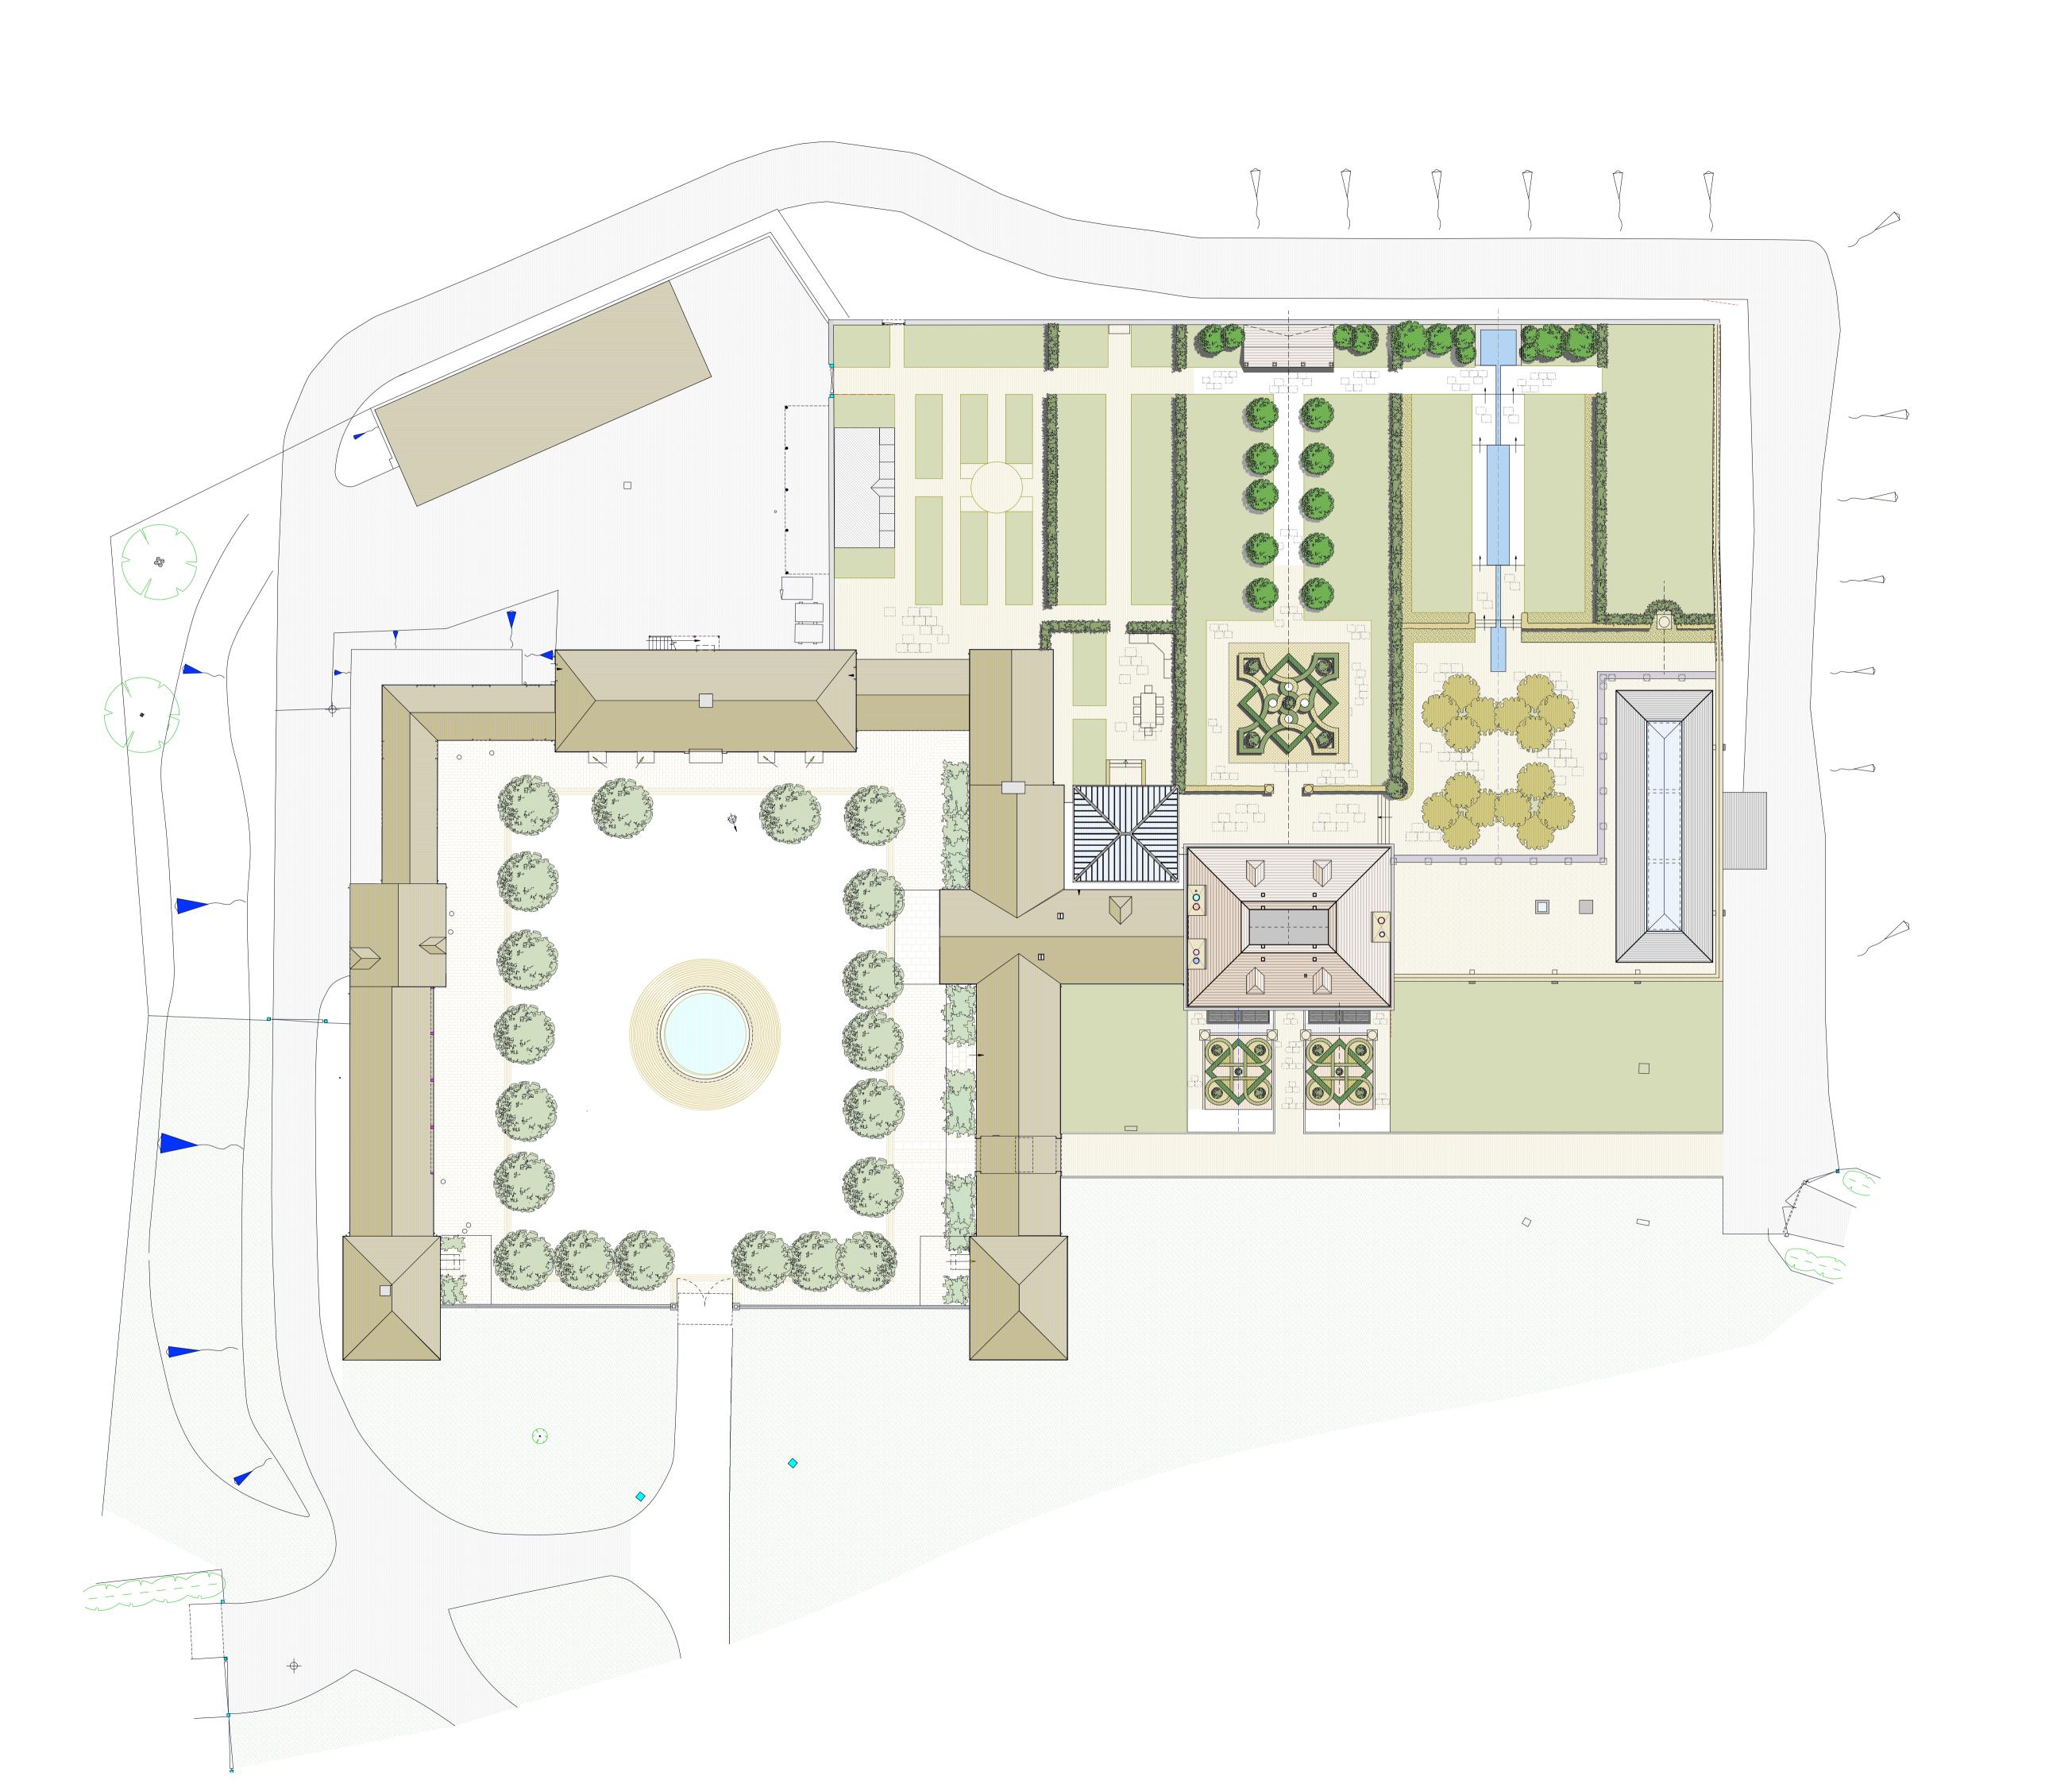

## YIANGOU

Project Address Alderley Farm, Alderley, Wotton-Under-Edge, GL 12 7QT

Project Description | Proposed Alterations & Extensions

Drawing Title Existing Site Plan

Drawing No. **2669-020** 

Rev. A