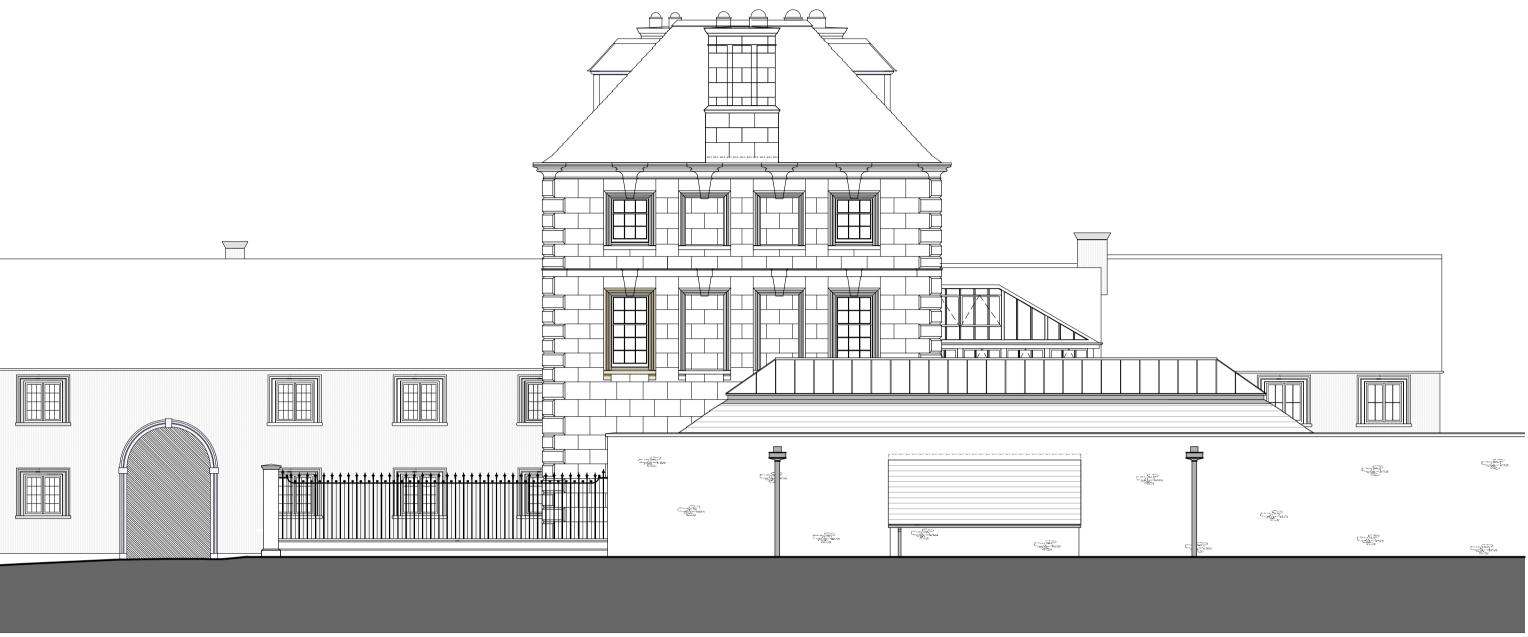

SOUTH-WEST ELEVATION



## NORTH-EAST ELEVATION

## **General Notes:**

- 1. This drawing is to be read in conjunction with other consultants drawings.
- 2. Check site conditions prior to commencement of work.
- 3. Discrepancies must be reported directly to the Architect. 4. Do not scale off drawing, use figured dimensions only,
- unless for planning purposes.
- 5. This drawing may be issued in colour, and may be a non-standard paper size.

| А      | 04/04/2022                                                            | Planning Application                                                             |             | MB    |
|--------|-----------------------------------------------------------------------|----------------------------------------------------------------------------------|