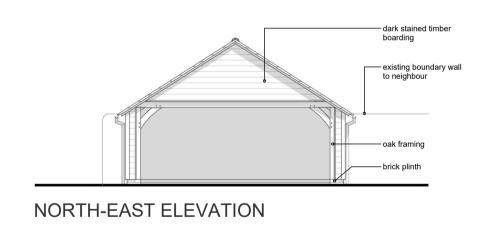

**ROOF PLAN** 

**CARPORT PLAN** 

| REVISION DESCRIPTION                                                                 | DATE | SCALE 0 1 2 3 4 5      | STATUS     | PLANNING | DRAWING NO    | 23008-PP002-                        |
|--------------------------------------------------------------------------------------|------|------------------------|------------|----------|---------------|-------------------------------------|
|                                                                                      |      | VISUAL SCALE (M) 1:100 | SCALE (A3) | 1:100    | TITLE         | PROPOSED CARPORT PLANS & ELEVATIONS |
| GENERAL NOTE  ALL DIMENSIONS MUST BE CHECKED ON SITE AND N  SCALED FROM THIS DRAWING | NOT  |                        | DATE       | 01/31/24 | PROJECT TITLE | THE BELL INN, STANDLAKE             |