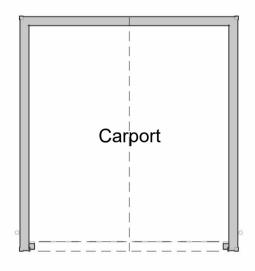

**ROOF PLAN** 

**CARPORT PLAN** 

| REVISION DESCRIPTION                                                                 | DATE | SCALE 0 1 2 3 4 5      | STATUS     | PLANNING | DRAWING NO    | 23008-PP002-                        |
|--------------------------------------------------------------------------------------|------|------------------------|------------|----------|---------------|-------------------------------------|
|                                                                                      |      | VISUAL SCALE (M) 1:100 | SCALE (A3) | 1:100    | TITLE         | PROPOSED CARPORT PLANS & ELEVATIONS |
| GENERAL NOTE  ALL DIMENSIONS MUST BE CHECKED ON SITE AND N  SCALED FROM THIS DRAWING | NOT  |                        | DATE       | 01/31/24 | PROJECT TITLE | THE BELL INN, STANDLAKE             |