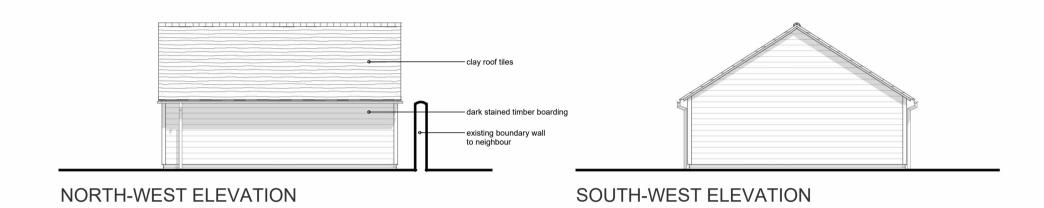

**ROOF PLAN** 

**CARPORT PLAN** 

| REVISION DESCRIPTION                                                                 | DATE | SCALE 0 1 2 3 4 5      | STATUS     | PLANNING | DRAWING NO    | 23008-PP002-                        |
|--------------------------------------------------------------------------------------|------|------------------------|------------|----------|---------------|-------------------------------------|
|                                                                                      |      | VISUAL SCALE (M) 1:100 | SCALE (A3) | 1:100    | TITLE         | PROPOSED CARPORT PLANS & ELEVATIONS |
| GENERAL NOTE  ALL DIMENSIONS MUST BE CHECKED ON SITE AND N  SCALED FROM THIS DRAWING | NOT  |                        | DATE       | 01/31/24 | PROJECT TITLE | THE BELL INN, STANDLAKE             |