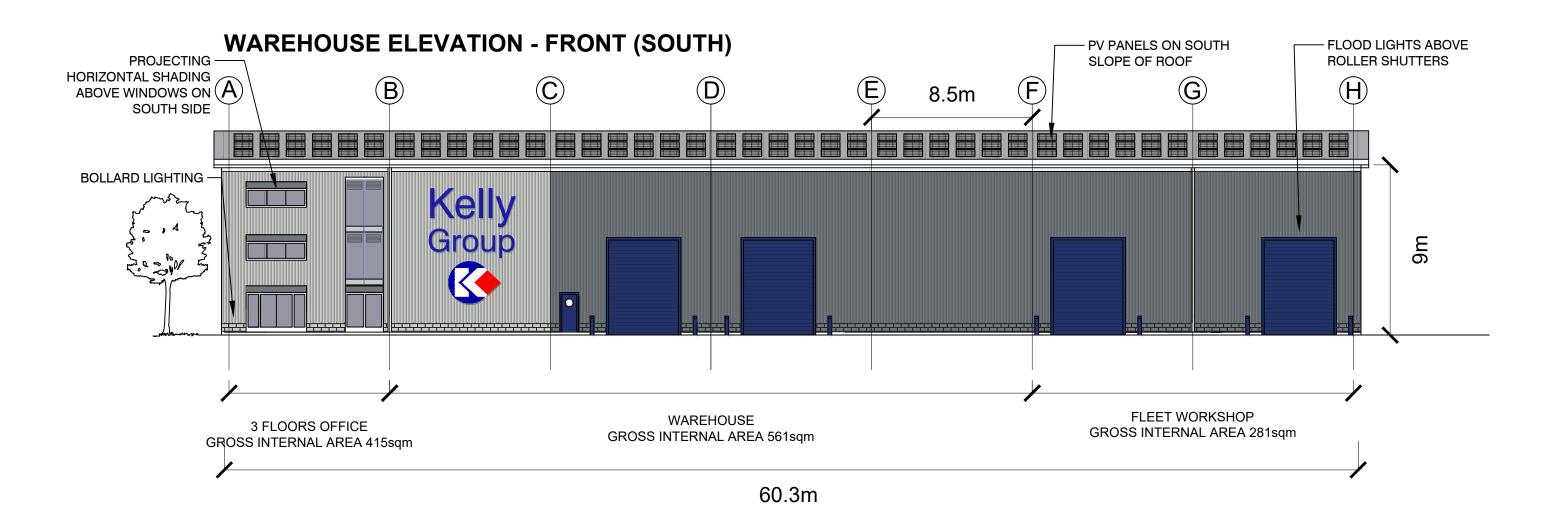

Revisions: F - 19/04/24 - changed all doors to blue

Kingspan insulated trapezoidal panels coloured: Grey White This drawing is the property of Arthurell and Kirkland. PROPOSED WAREHOUSE FRONT ELEVATION (SOUTH) Copyright is reserved by them and this drawing is issued on the condition that it is not copied, reproduced, retained or disclosed to any unauthorised person, either wholly or in part without the consent KELLY GROUP DEPOT A3 @ 1.200 • MK • 03.08.23 ARTHURELL+KIRKLAND LLP in writing of Arthurell and Kirkland. Figured UNIT 3, EAST CLIFF Scale - Metres dimensions are only to be taken from this drawing.
All dimensions to be checked on site before any work Kingspan insulated trapezoidal panels 19 Wharfdale Road Tel: 020 7833 9484 Fax: 020 7833 9440 Email: info@arthurellandkirkland.com Web: www.arthurellandkirkland.com BUSINESS PARK, Kings Cross coloured: Pure Grey is put in hand. If in doubt please ask. London SEVERN ROAD, HALLEN, 1251 • 05 N1 9SB BRISTOL BS10 7GD