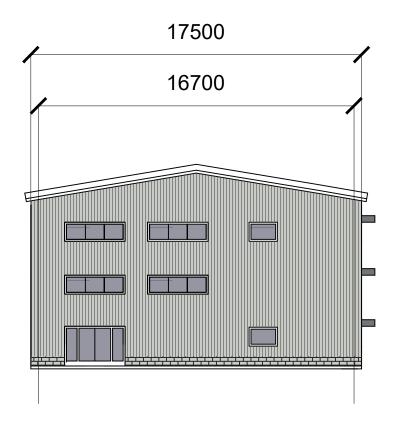

## **WAREHOUSE ELEVATION - SIDE (WEST)**

Kingspan insulated trapezoidal panels coloured: Grey White

Kingspan insulated trapezoidal panels coloured: Pure Grey

N1 9SB

Tel : 020 7833 9484 Fax: 020 7833 9440 Email: info@arthurellandkirkland.com Web : www.arthurellandkirkland.com