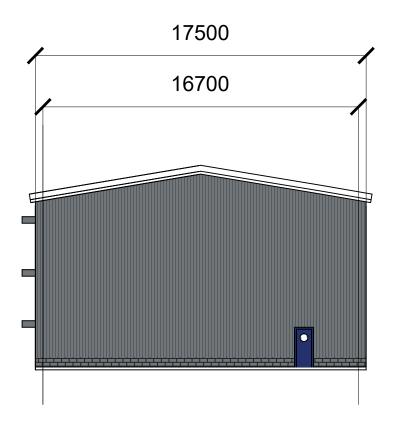

## **WAREHOUSE ELEVATION - SIDE (EAST)**

Revisions: D - 19/04/24 - changed all doors to blue

This drawing is the property of Arthurell and Kirkland. Copyright is reserved by them and this drawing is issued on the condition that it is not copied, reproduced, retained or disclosed to any unauthorised person, either wholly or in part without the consent in writing of Arthurell and Kirkland. Figured dimensions are only to be taken from this drawing.
All dimensions to be checked on site before any work is put in hand. If in doubt please ask.

Kingspan insulated trapezoidal panels coloured: Grey White

Kingspan insulated trapezoidal panels coloured: Pure Grey

N1 9SB

Tel : 020 7833 9484 Fax: 020 7833 9440 Email: info@arthurellandkirkland.com Web : www.arthurellandkirkland.com