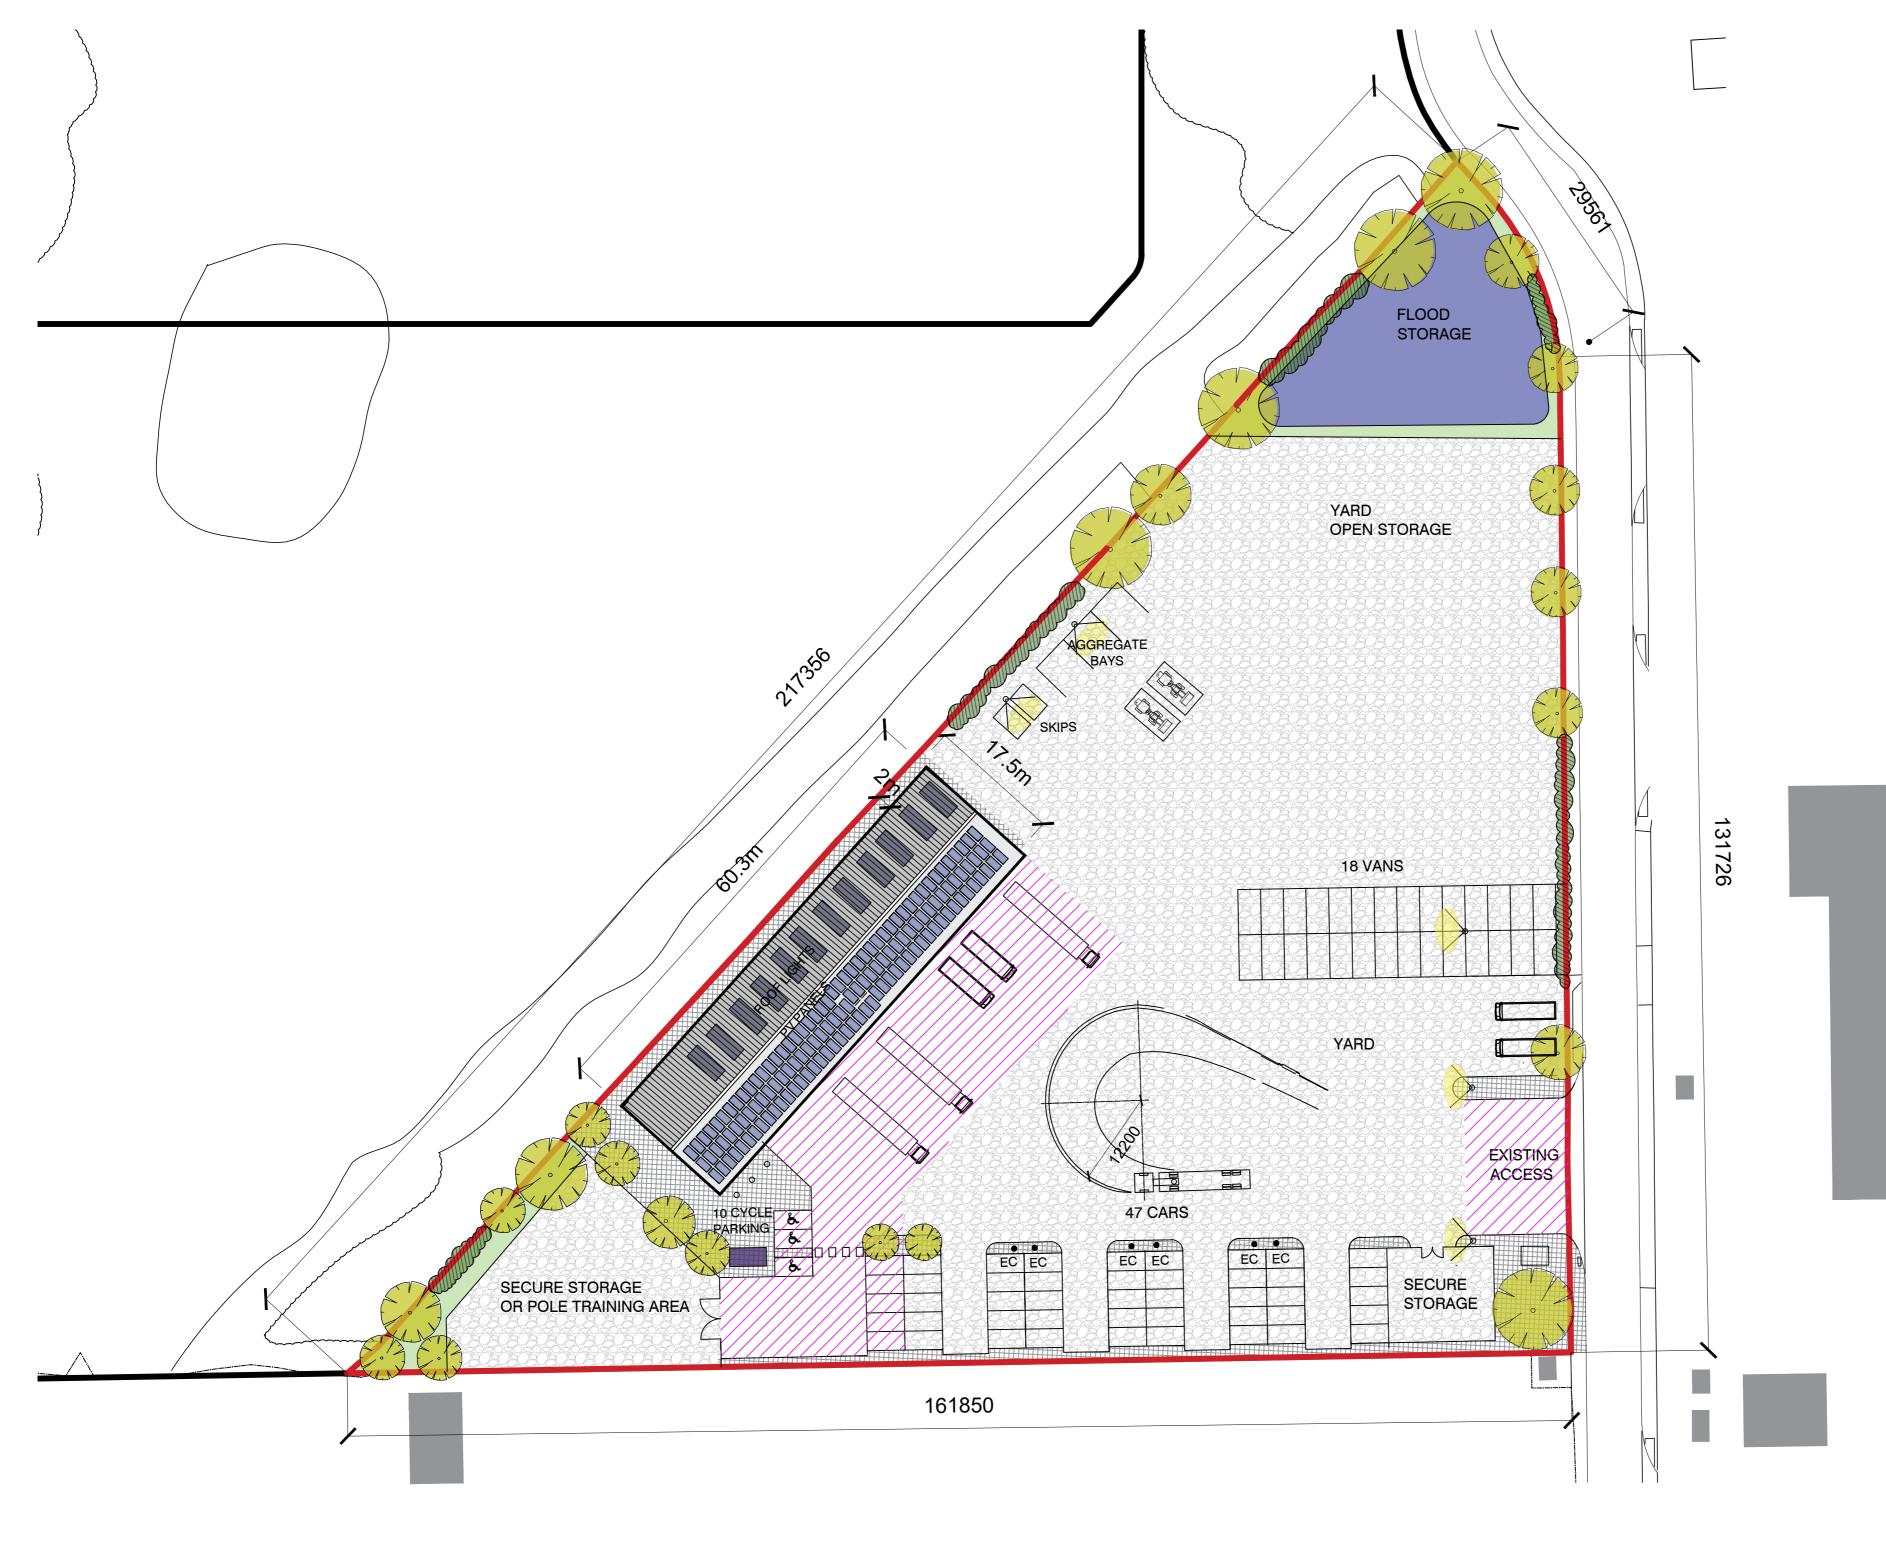

Revisions: F - 16/02/24 - distance between warehouse and boundary made 2m

O BOLLARD LIGHTING

UP TO 5M

REPURPOSED
CRUSHED CONCRETE,
TERRAM PERMEABLE
MEMBRANE, FINISHED
WITH MOT TYPE 1 OR
SIMILAR

PEDESTRIAN PAVING

CONCRETE HARD STANDING

N

0 10

Scale - Metres

Project:

KELLY GROUP DEPOT UNIT 3, EAST CLIFF BUSINESS PARK, SEVERN ROAD, HALLEN, BRISTOL BS10 7GD

Drawing title:

PROPOSED SITE PLAN

Scale: Drawn: Date: A2 @ 1.500 **# MK # 28.07.23** 

Job no: Drawing no: Revision: