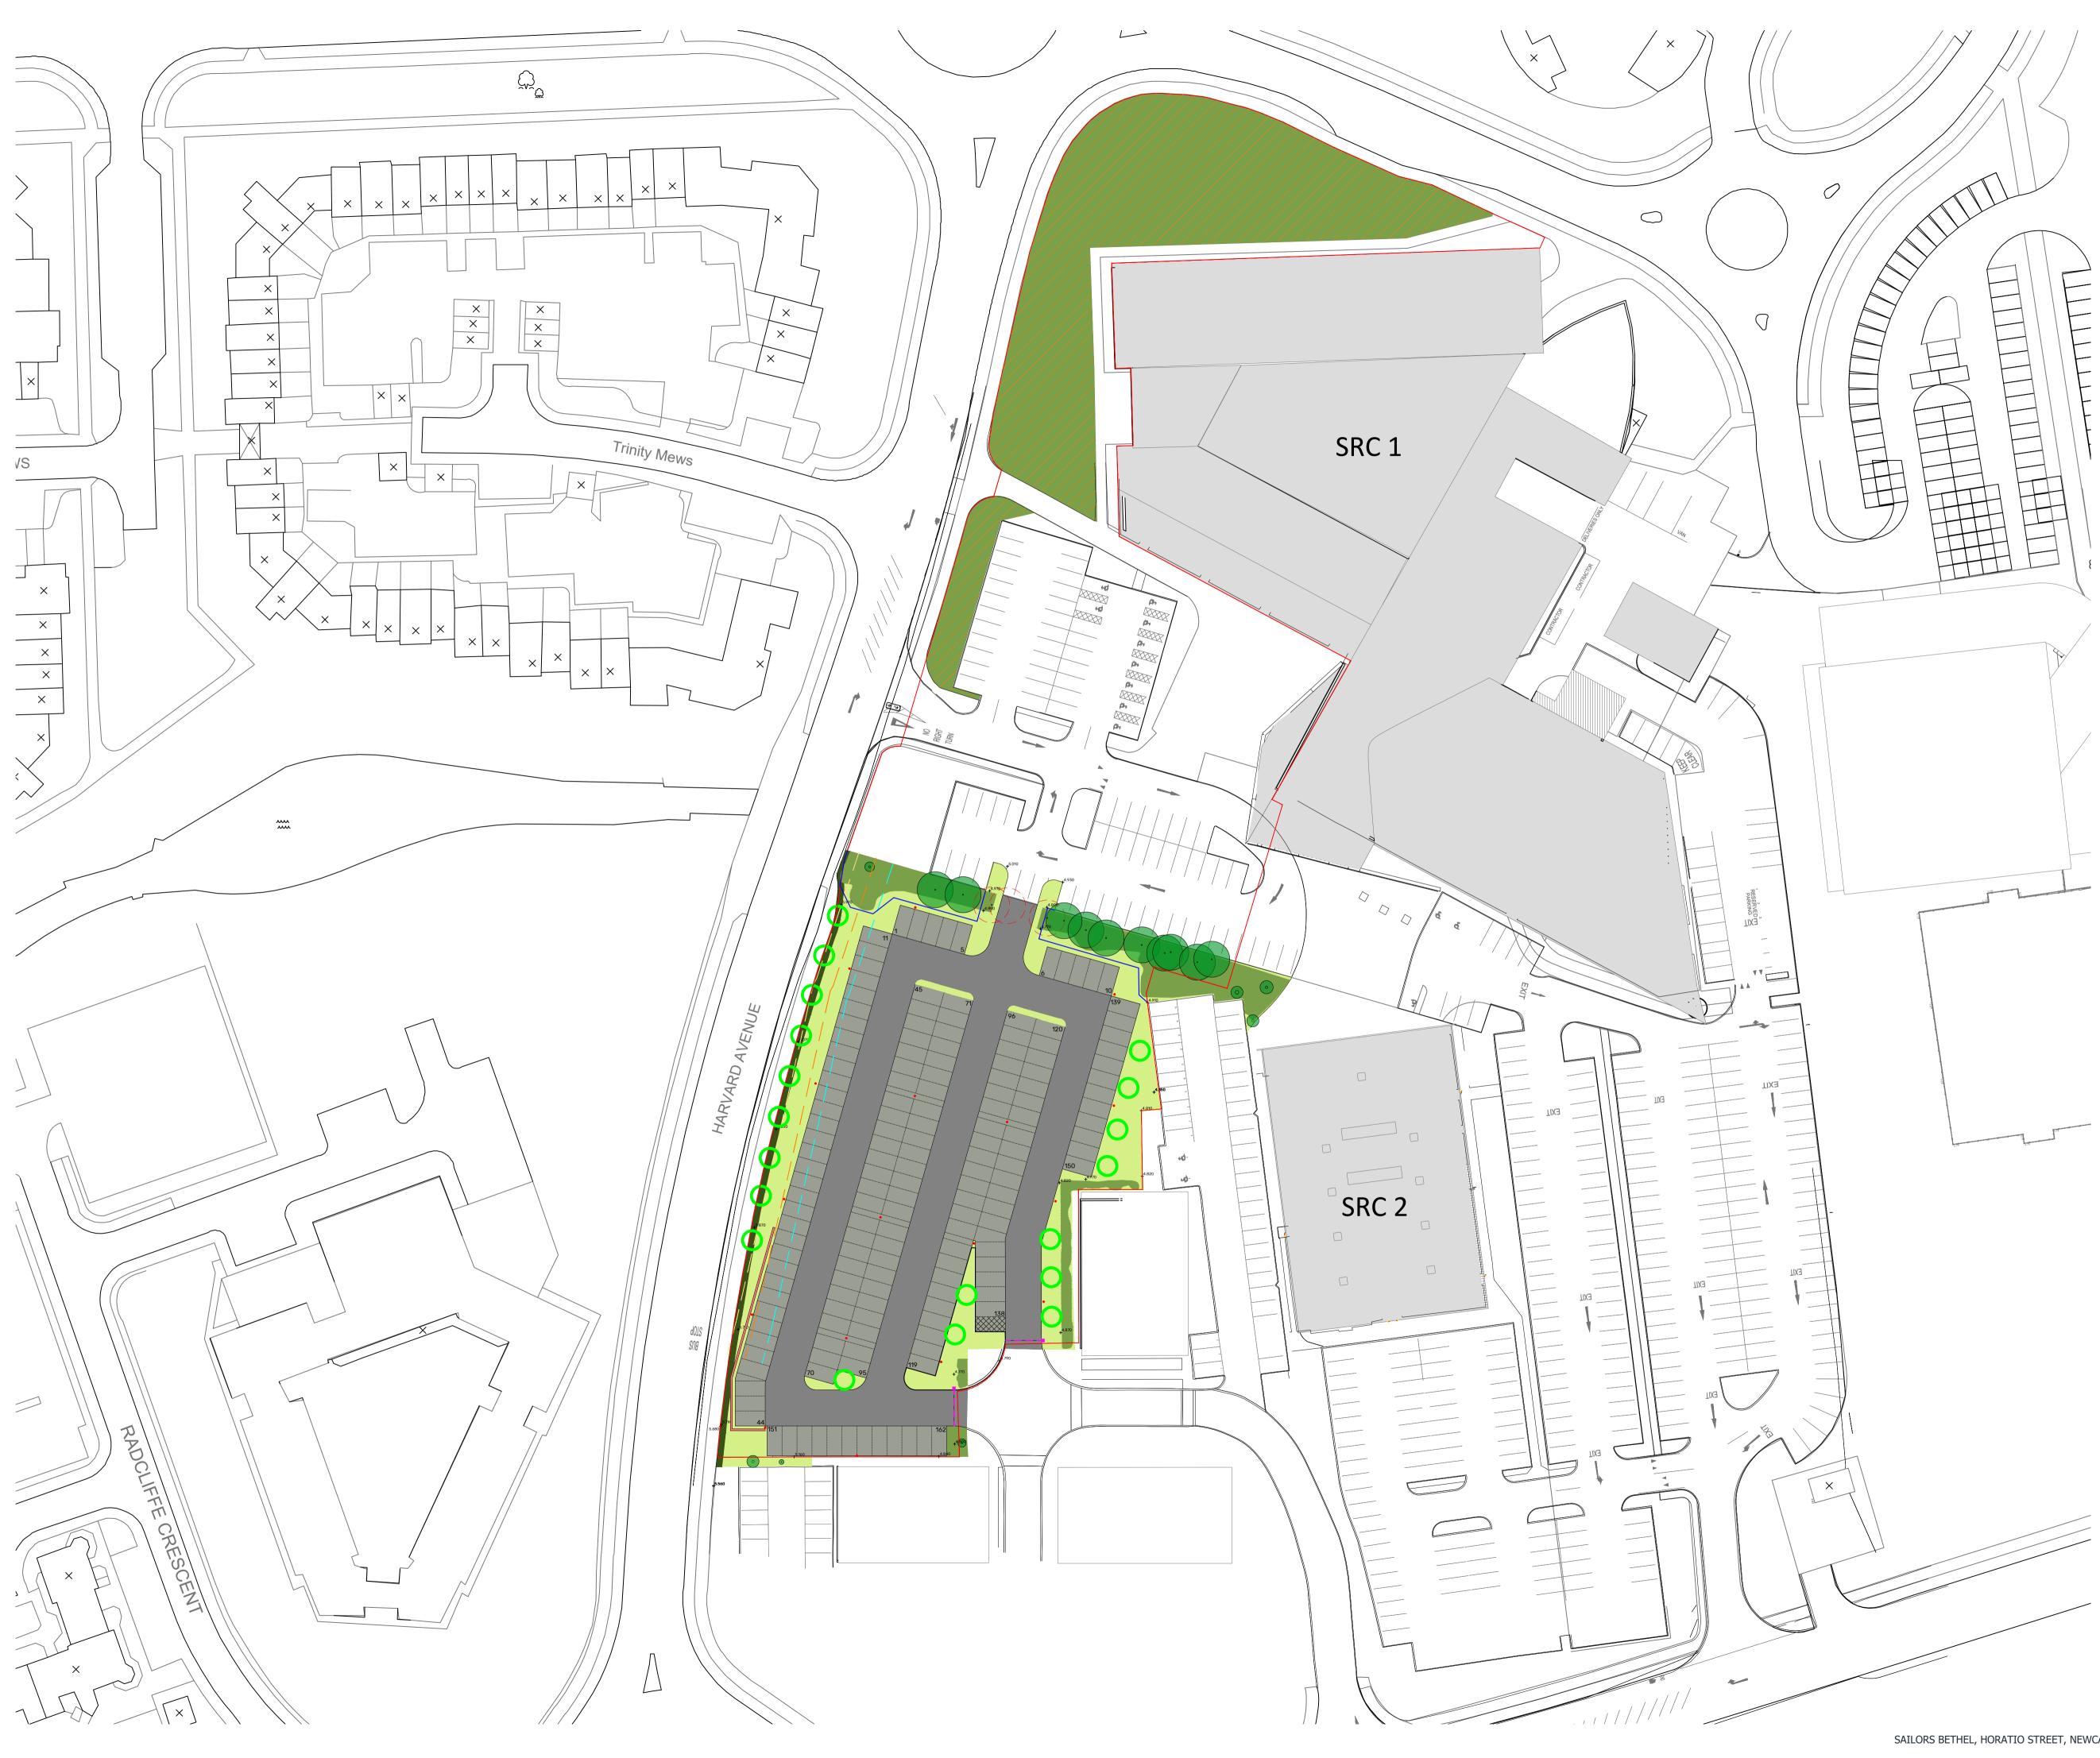

| ite prior to e<br>etween this d | nents Ltd. This drawing is not to be scaled. All dimensions to be verified on<br>commencement of works. Discrepancies, ambiguities and/or omissions<br>rawing & information supplied by others must be reported immediately for<br>fore proceeding |
|---------------------------------|----------------------------------------------------------------------------------------------------------------------------------------------------------------------------------------------------------------------------------------------------|
| NOTES                           |                                                                                                                                                                                                                                                    |
| Legend                          |                                                                                                                                                                                                                                                    |
|                                 | Site boundary                                                                                                                                                                                                                                      |
| +6.030                          | Existing spot level retained (AOD)                                                                                                                                                                                                                 |
|                                 | Retained vegetation                                                                                                                                                                                                                                |
|                                 | Retained vegetation - grassland areas                                                                                                                                                                                                              |
|                                 | to be enhanced (ref BNG assessment)                                                                                                                                                                                                                |
|                                 | Species rich grassland (e.g. Emorsgate                                                                                                                                                                                                             |
|                                 | EM2 Standard General Purpose Meadow Mixture)                                                                                                                                                                                                       |
|                                 | Proposed native hedge supported                                                                                                                                                                                                                    |
|                                 | by post-and-wire fencing                                                                                                                                                                                                                           |
|                                 | Proposed native tree (small)                                                                                                                                                                                                                       |
|                                 | (planted as standards)                                                                                                                                                                                                                             |
|                                 | Existing trees to be retained                                                                                                                                                                                                                      |
|                                 | Tree protection fencing to                                                                                                                                                                                                                         |
|                                 | BS5837 (2012)                                                                                                                                                                                                                                      |
| $\bigcirc$                      | Existing tree to be removed                                                                                                                                                                                                                        |
|                                 | Tarmac                                                                                                                                                                                                                                             |
|                                 | Permeable block paving                                                                                                                                                                                                                             |
|                                 | Proposed retaining wall (circa 1m)                                                                                                                                                                                                                 |
|                                 | with timber balustrade (min 1.1m above ground)                                                                                                                                                                                                     |
|                                 | Proposed lighting column (6m high)                                                                                                                                                                                                                 |
|                                 | Adopted foul water sewer with                                                                                                                                                                                                                      |
|                                 | 3 and 6m easement line shown                                                                                                                                                                                                                       |
|                                 | Proposed vehicular barrier                                                                                                                                                                                                                         |

| REVISION   P02                        |                                              | DATE  19.04. | 24    | BY   AC  | CHECKED   AC |    |  |  |
|---------------------------------------|----------------------------------------------|--------------|-------|----------|--------------|----|--|--|
| Minor amendments. Issued for planning |                                              |              |       |          |              |    |  |  |
| REVISION   P01                        |                                              | DATE  18.04. | 24    | BY   AC  | CHECKED   AC |    |  |  |
| First issue. Issued for planning      |                                              |              |       |          |              |    |  |  |
| CLIENT                                | The Education Training Collective            |              |       |          |              |    |  |  |
| PROJECT                               | NETA Relocation - Stockton Riverside College |              |       |          |              |    |  |  |
| TITLE                                 | Car Park Relocation - Overall Site           |              |       |          |              |    |  |  |
| DWG No.                               | N1366-                                       | ONE-ZZ-XX-   | rev P | 02       |              |    |  |  |
| STATUS                                | Preliminary                                  |              |       |          |              |    |  |  |
| SCALE                                 | 1:500                                        | @ A1         | DATE  | 18.04.24 | DRN BY       | AC |  |  |