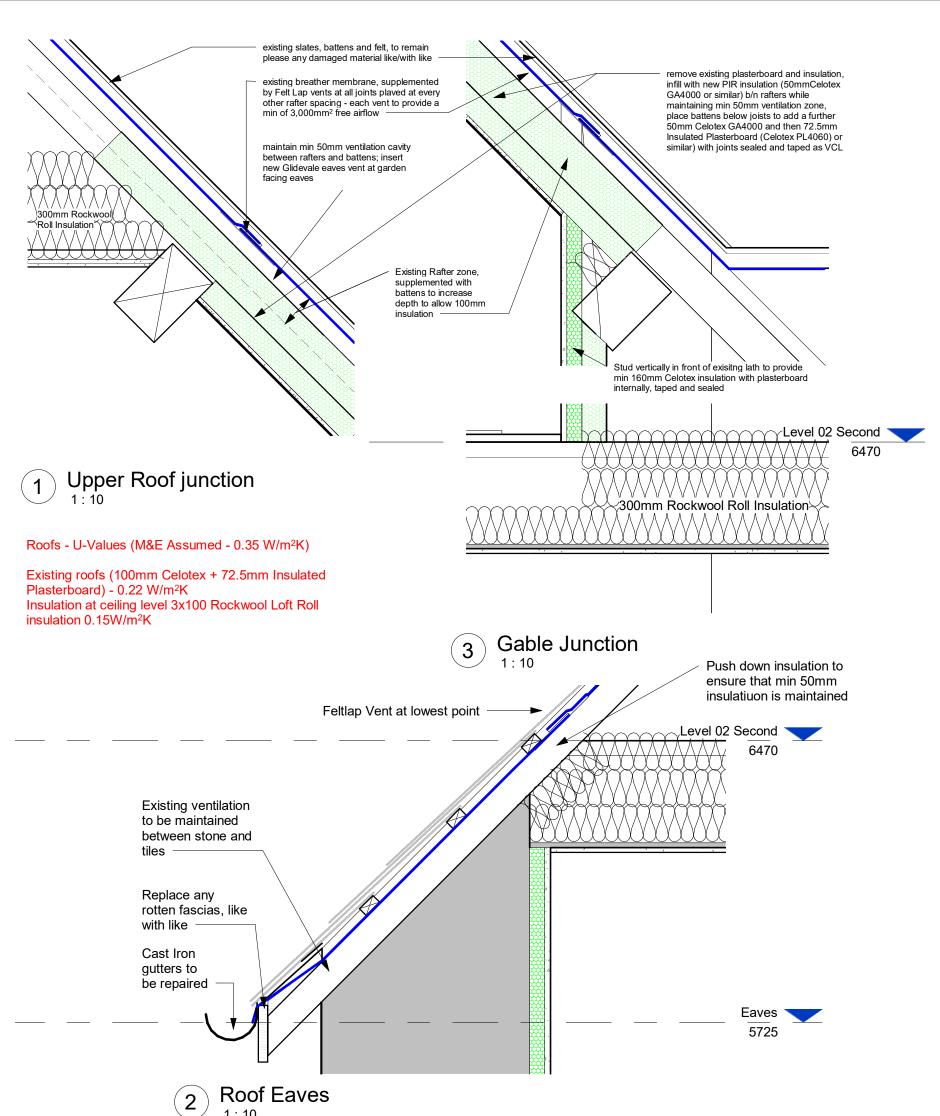

Detail - Pitched Roof

| D   | Insulations and U values updated                                        | CM     | 14/04/24 |
|-----|-------------------------------------------------------------------------|--------|----------|
| С   | U values and<br>insulation/construction n<br>updated                    | СМ     | 07/02/24 |
| В   | Window and insulation details<br>updated following planning<br>comments | CM     | 21/12/23 |
| Α   | Update for Planning                                                     | CM     | 07/12/23 |
|     | first issue                                                             | Author | 07/12/23 |
| rev | description                                                             | by     | date     |