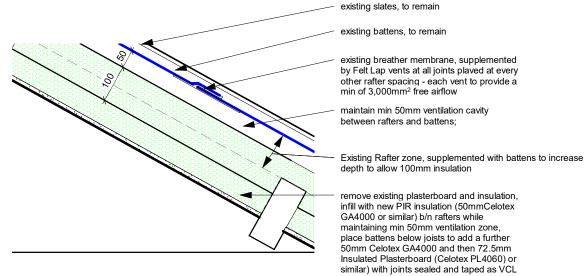

Detail - Pitched Roof

| D   | Insulations and U values updated                                        | CM     | 14/04/24 |
|-----|-------------------------------------------------------------------------|--------|----------|
| С   | U values and<br>insulation/construction n<br>updated                    | СМ     | 07/02/24 |
| В   | Window and insulation details<br>updated following planning<br>comments | CM     | 21/12/23 |
| Α   | Update for Planning                                                     | CM     | 07/12/23 |
|     | first issue                                                             | Author | 07/12/23 |
| rev | description                                                             | by     | date     |