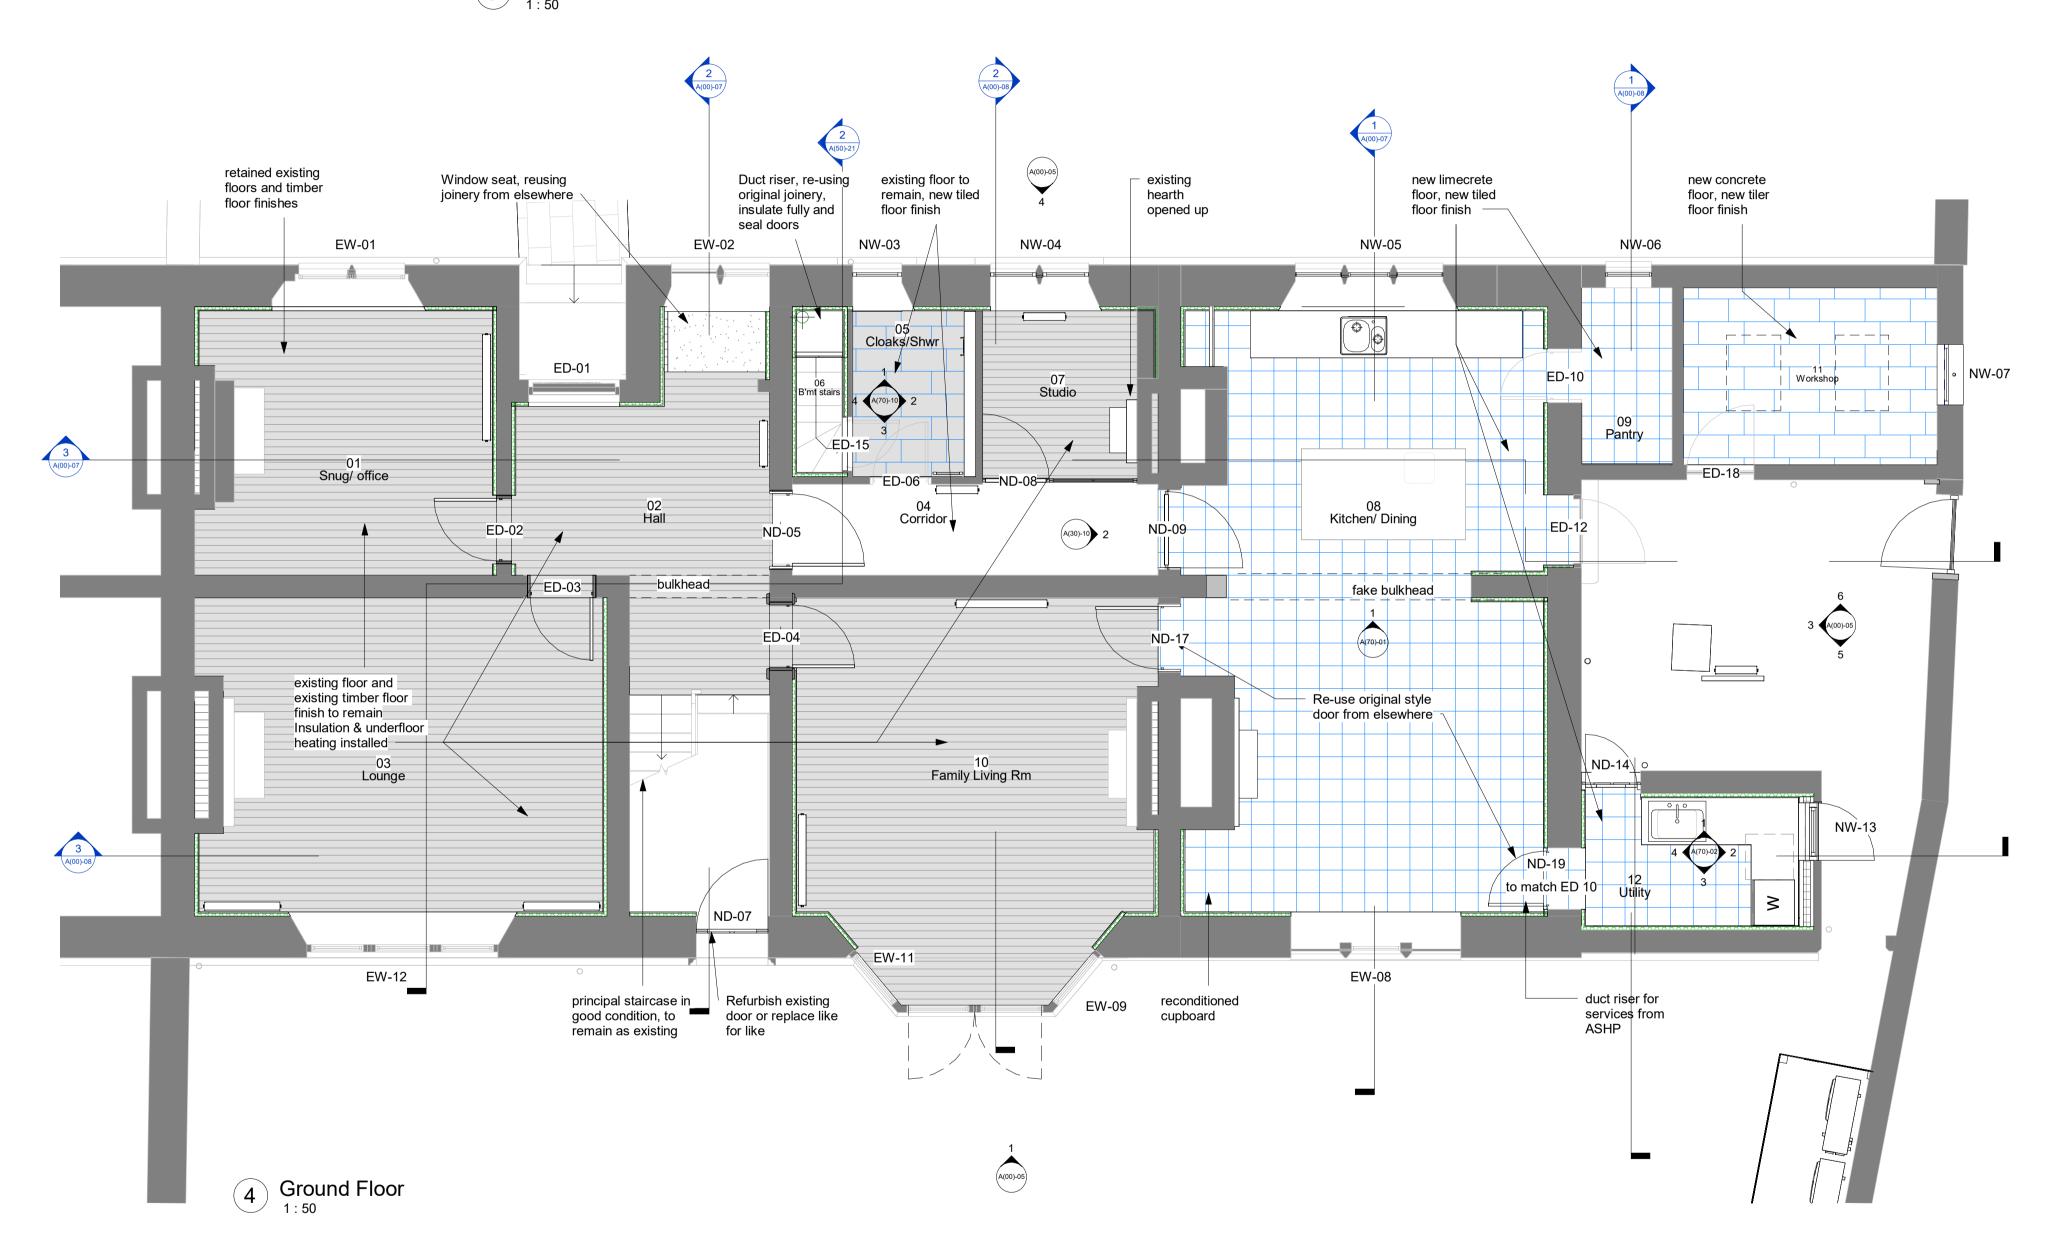

## 3 Basement



## REFERENCE:-

| A(00)-03 Roof Plan<br>A(00)-04 Alterations Plan<br>A(00)-05 Elevations<br>A(00)-07,08 Sections |  |
|------------------------------------------------------------------------------------------------|--|
| A(20)-&SeqDetails                                                                              |  |

A(30)-01,02 A(30)-10 Window Schedule Door Schedule **Finishes** 

A(40)-01 A(40)-02 A(50)-01 A(50)-10 A(50)-20&21 Skirtings, architraves, cornices Ceiling Layouts -electrical & Vents Plumbing Layout

Heating & Ventilation

A(70)-&SeqRoom Layouts A(90)-01 Site Plan A(90)-01 A(£)&Seq **Existing Plans**