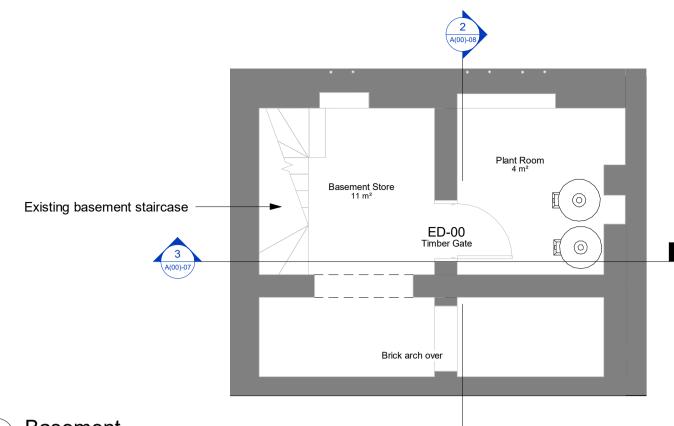

## 3 Basement



## REFERENCE:-

| A(00)-03 Roof Plan<br>A(00)-04 Alterations Plan<br>A(00)-05 Elevations<br>A(00)-07,08 Sections |  |
|------------------------------------------------------------------------------------------------|--|
| A(20)-&SeqDetails                                                                              |  |

A(30)-01,02 A(30)-10 Window Schedule Door Schedule **Finishes** 

A(40)-01 A(40)-02 A(50)-01 A(50)-10 A(50)-20&21 Skirtings, architraves, cornices Ceiling Layouts -electrical & Vents Plumbing Layout

Heating & Ventilation

A(70)-&SeqRoom Layouts A(90)-01 Site Plan A(90)-01 A(£)&Seq **Existing Plans**