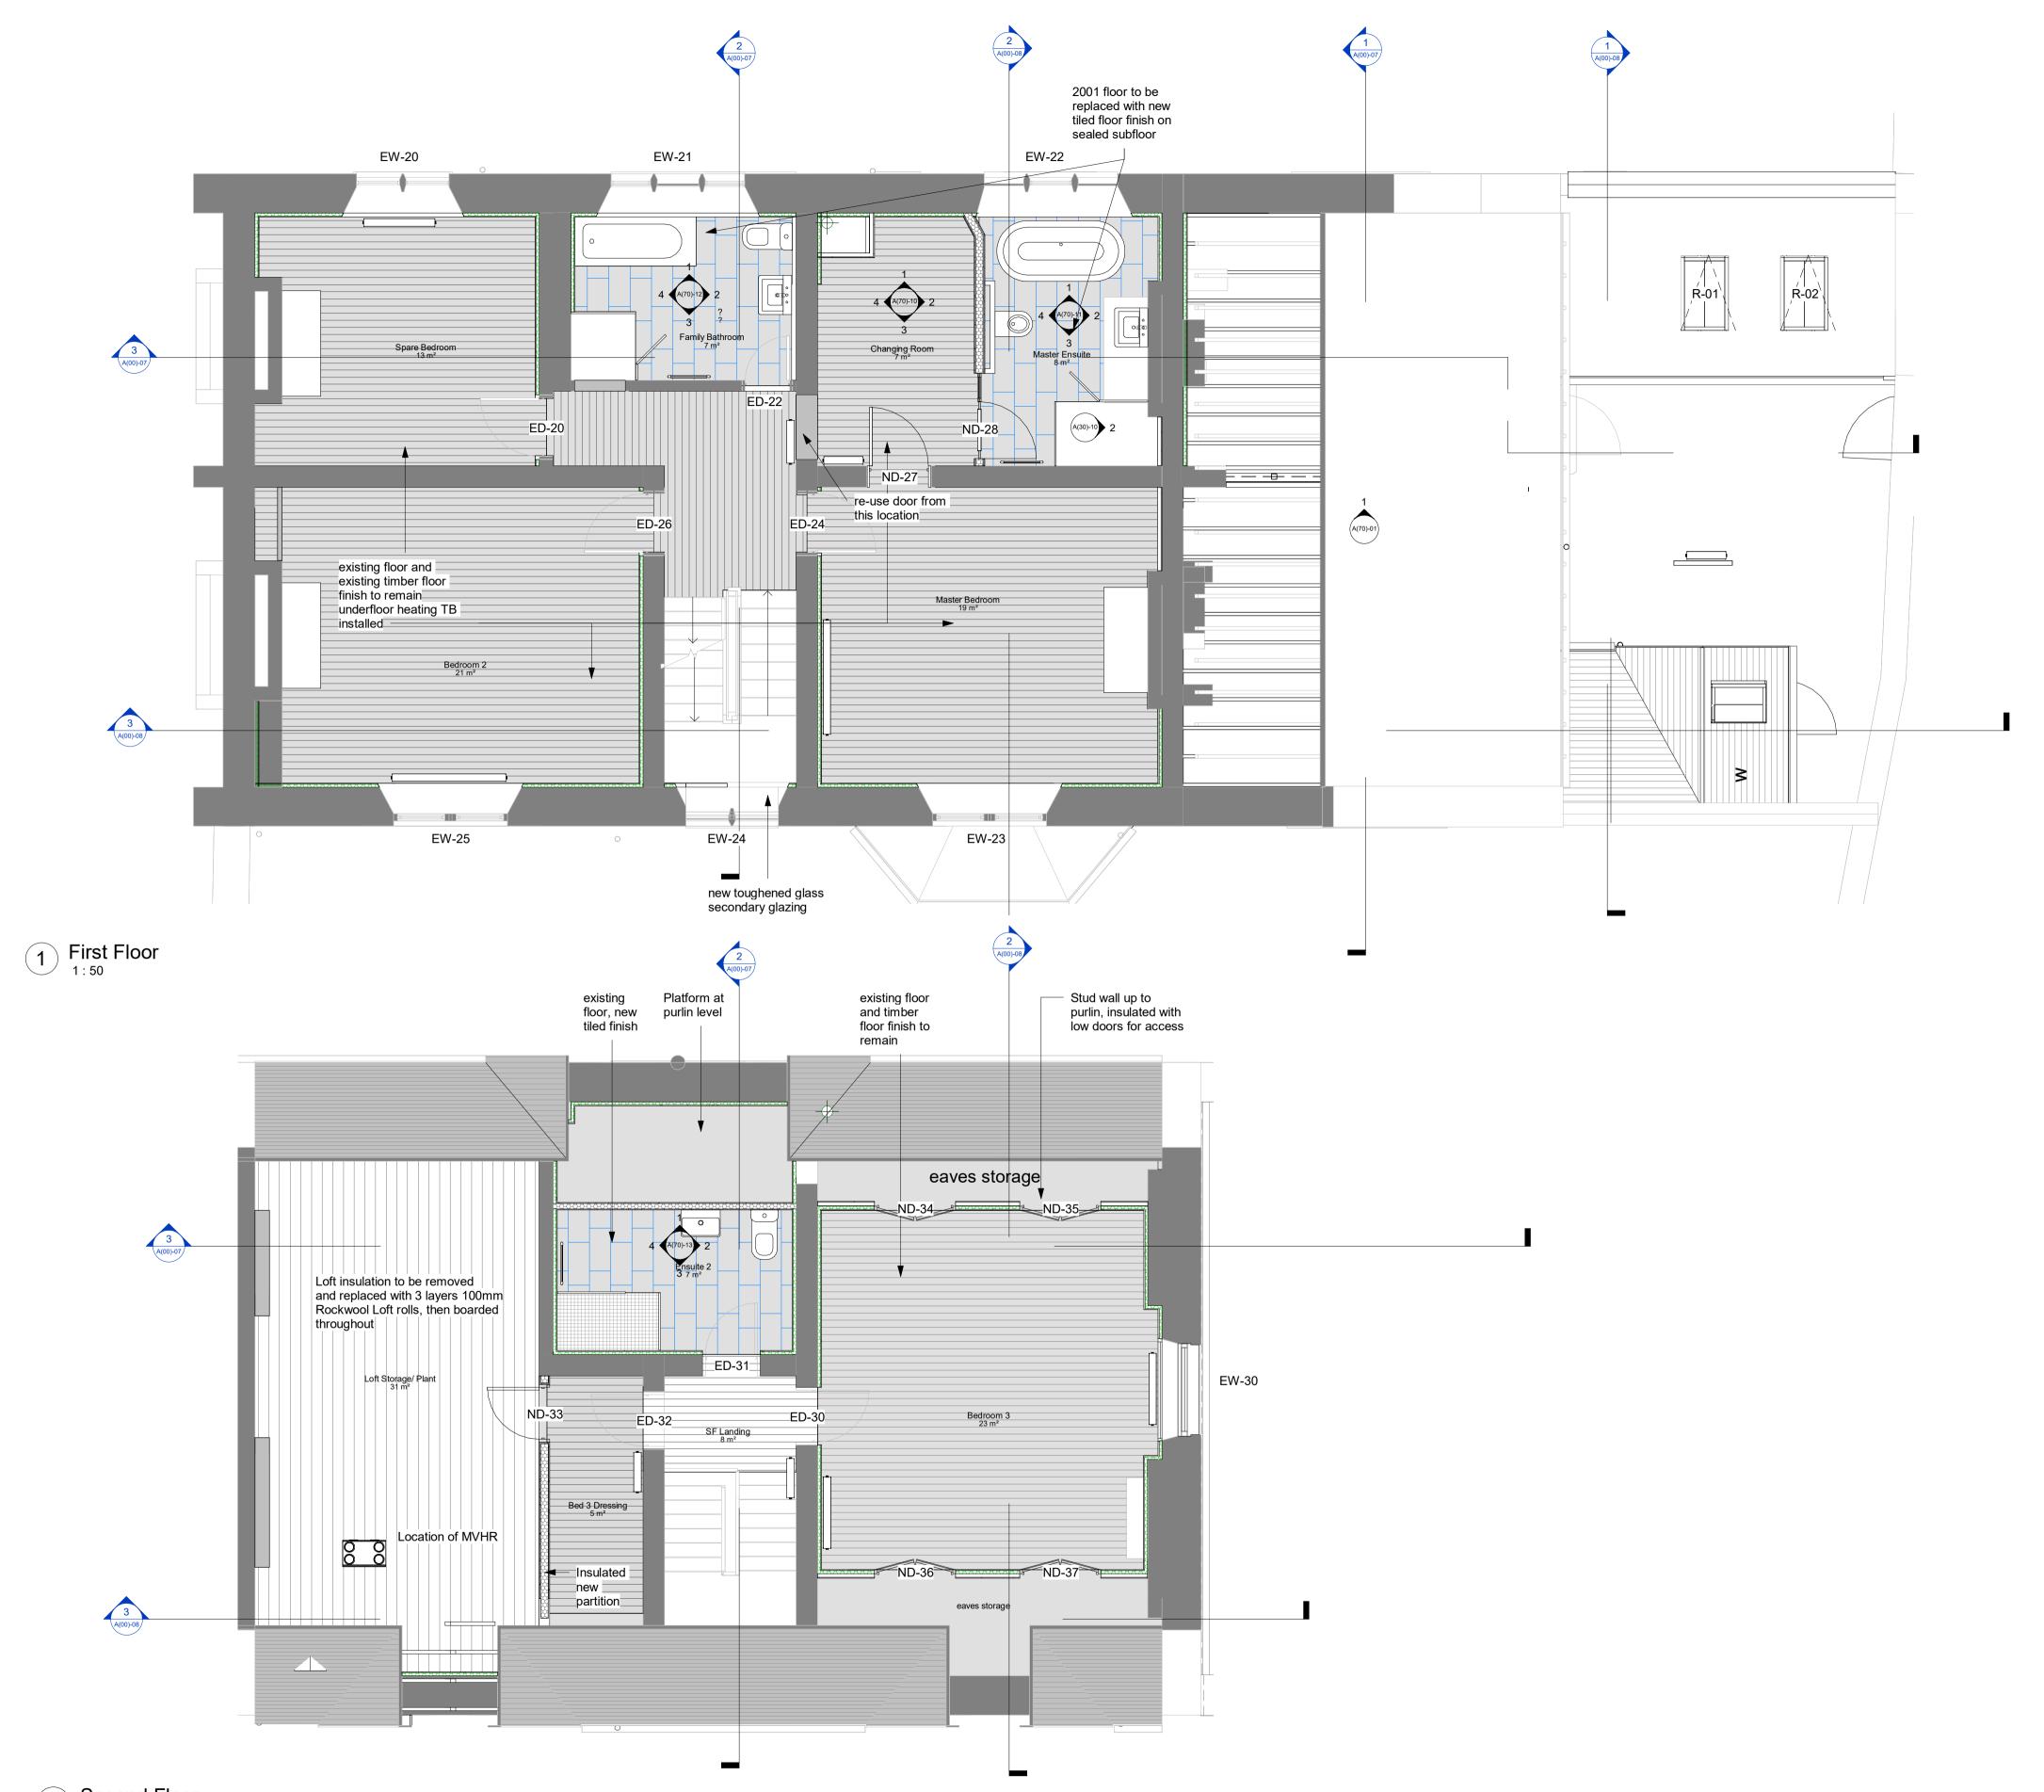

**REFERENCE:-**

Roof Plan A(00)-03 A(00)-04 **Alterations Plan** A(00)-05 Elevations A(00)́-07,08 Sections A(20)-&SeqDetails A(30)-01,02 Win Window Schedule A(30)-10 Door Schedule A(40)-01 Finishes A(40)-02 A(50)-01 A(50)-10 A(50)-20&21 Skirtings, architraves, cornices Ceiling Layouts -electrical & Vents Plumbing Layout Heating & Ventilation A(70)-&SeqRoom Layouts A(90)-01 Site Plan A(90)-01 A(£)&Seq Existing Plans