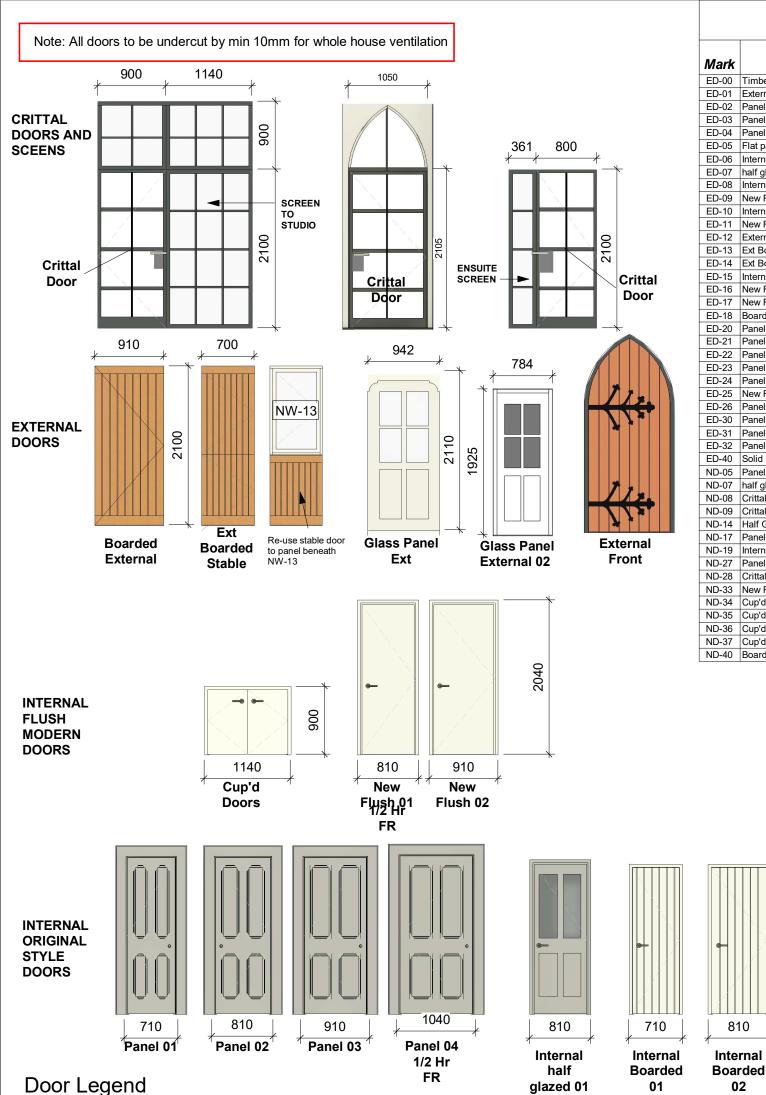

## **Doors**

| Mark           | Туре                     | Function | From:             | To:                 | Height       | Width      | Fire<br>Rating | Finish                | Type Comments              | Phase<br>Demolished |
|----------------|--------------------------|----------|-------------------|---------------------|--------------|------------|----------------|-----------------------|----------------------------|---------------------|
| ED-00          | Timber Gate              | Interior | Basement Store    | Plant Room          | 2080         | 810        |                |                       | Internal Single            | None                |
| ED-01          | External Front           | Exterior | Front             | Hall                |              |            |                |                       | External Single            | None                |
| ED-02          | Panel 03                 | Interior | Hall              | Snug/ office        | 2110         | 910        |                |                       | Internal Single            | None                |
| ED-03          | Panel 03                 | Interior | Hall              | Lounge              | 2110         | 910        |                |                       | Internal Single            | None                |
| ED-04          | Panel 03                 | Interior | Hall              | Family Living Rm    | 2110         | 910        |                |                       | Internal Single            | None                |
| ED-05          | Flat panel Fire          | Interior | Hall              | Corridor            | 2100         | 1050       | 1/2 Hr FR      |                       | Internal Single            | New Construction    |
| ED-06          | Internal half glazed 01  | Interior | Corridor          | Cloaks/Shwr         | 2040         | 810        | .,             |                       | Internal Single            | None                |
| ED-07          |                          | Exterior | Hall              | Garden              | 2030         | 950        |                |                       | half glass External Shaped | New Construction    |
| ED-08          | Internal half glazed 01  | Interior | Corridor          | Studio              | 2040         | 810        |                |                       | Internal Single            | New Construction    |
| ED-09          | New Flush 02             | Interior | Kitchen/ Dining   | Kitchen/ Dining     | 2040         | 910        |                |                       | Internal Single            | New Construction    |
| ED-10          | Internal Boarded 01      | Interior | Pantry            | Kitchen/ Dining     | 1980         | 710        |                |                       | Internal Single            | None                |
| ED-11          | New Flush 02             | Interior | Kitchen/ Dining   | Kitchen/ Dining     | 2040         | 910        |                |                       | Internal Single            | New Construction    |
| ED-12          | External Boarded         | Exterior | Kitchen/ Dining   | Courtyard           | 1940         | 848        |                |                       | External Single            | None                |
| ED-13          | Ext Boarded Stable       | Exterior | Utility           | Courtyard           | 2139         | 700        |                |                       | External Single            | New Construction    |
| ED-14          | Ext Boarded Stable       | Exterior | Utility           | Utility             | 2139         | 700        |                |                       | External Single            | New Construction    |
| ED-15          | Internal Boarded 01      | Interior | B'mt stairs       | Cloaks/Shwr         | 1980         | 710        |                |                       | Internal Single            | None                |
| ED-16          | New Flush 02             | Interior | Kitchen/ Dining   | Kitchen/ Dining     | 2040         | 910        |                |                       | Internal Single            | New Construction    |
| ED-17          | New Flush 02             | Interior | Kitchen/ Dining   | Family Living Rm    | 2040         | 910        |                |                       | Internal Single            | New Construction    |
| ED-17          | Boarded External         | Exterior | Courtyard         | Workshop            | 1900         | 890        |                |                       | External Single            | None                |
| ED-10          | Panel 03                 | Interior | Landing           | Spare Bedroom       | 2110         | 910        |                |                       | Internal Single            | None                |
| ED-21          | Panel 01                 | Interior | Landing           | Family Bathroom     | 2110         | 710        |                |                       | Internal Single            | New Construction    |
| ED-21          | Panel 01                 | Interior | •                 | Family Bathroom     | 2110         | 710        |                |                       | Internal Single            | None                |
|                | Panel 03                 | Interior | Landing           | + '                 | 2110         | 910        |                | f ND 07               | Internal Single            | New Construction    |
| ED-23<br>ED-24 | Panel 03                 |          | Landing           | Changing Room       | 2110         | 910        |                | reuse for ND 27       | •                          | None                |
| ED-24<br>ED-25 |                          | Interior | Landing           | Master Bedroom      |              |            | 4/0 LI= ED     |                       | Internal Single            |                     |
|                | New Flush 01<br>Panel 03 | Interior | Landing           | Landing             | 2040<br>2110 | 810<br>910 | 1/2 Hr FR      |                       | Internal Single            | New Construction    |
| ED-26<br>ED-30 |                          | Interior | Landing           | Bedroom 2           |              | 810        |                |                       | Internal Single            | None                |
|                | Panel 23                 | Interior | SF Landing        | Bedroom 3           | 2080         |            |                |                       | Internal Single            | None                |
| ED-31          | Panel 23                 | Interior | SF Landing        | Ensuite 2           | 2080         | 810        |                |                       | Internal Single            | None                |
| ED-32          | Panel 23                 | Interior | SF Landing        | Bed 3 Dressing      | 2080         | 810        |                |                       | Internal Single            | None                |
| ED-40          | Solid Flush External     | Exterior | Side              | Courtyard           | 2083         | 928        |                |                       | Internal Single            | New Construction    |
| ND-05          | Panel 04                 | Interior | Corridor          | Hall                | 2130         | 1040       | 1/2 Hr FR      | To match existing     | Internal Single            | None                |
| ND-07          | 1                        | Exterior | Hall              | Garden              | 2073         | 950        |                | Like for like replica | LM Conservation            | None                |
| ND-08          | Crittal Door             | Interior | Corridor          | Studio              | 2090         | 880        |                |                       | Crittal Door               | None                |
| ND-09          | Crittal Door             | Interior | Corridor          | Kitchen/ Dining     | 2100         | 1010       |                |                       | Crittal Door               | None                |
| ND-14          | Half Glass Panel Ext     | Exterior | Utility           |                     | 1875         | 684        |                |                       | half glass External        | None                |
| ND-17          | Panel 03                 | Interior | Kitchen/ Dining   | Family Living Rm    | 2110         | 910        |                |                       | Internal Single            | None                |
| ND-19          | Internal Boarded 02      | Interior | Courtyard         | Kitchen/ Dining     | 1980         | 810        |                |                       | Internal Single            | None                |
| ND-27          | Panel 03                 | Interior | Master Bedroom    | Changing Room       | 2110         | 910        |                | reuse from ED 23      | Internal Single            | None                |
| ND-28          | Crittal Door             | Interior | Utilityer Ensuite | Changing Room       | 2100         | 800        |                |                       | Crittal Door               | None                |
| ND-33          | New Flush 01             | Interior | Bed 3 Dressing    | Loft Storage/ Plant | 2040         | 810        | 1/2 Hr FR      |                       | Internal Single            | None                |
| ND-34          | Cup'd Doors              | Interior | eaves storage     | Bedroom 3           | 900          | 1140       |                |                       | Internal Double            | None                |
| ND-35          | Cup'd Doors              | Interior | eaves storage     | Bedroom 3           | 900          | 1140       |                |                       | Internal Double            | None                |
| ND-36          | Cup'd Doors              | Interior | eaves storage     | Bedroom 3           | 900          | 1140       |                |                       | Internal Double            | None                |
| ND-37          | Cup'd Doors              | Interior | eaves storage     | Bedroom 3           | 900          | 1140       |                |                       | Internal Double            | None                |
| ND-40          | Boarded External         | Exterior | Side              | Courtyard           | 2138         | 928        |                |                       | External Single            | None                |

All door sizes are notional and to be checked on site against

existing openings

810

Internal

02

Door Schedule Updated 22/04/24 throughout 18/03/24 Notes updated CM first issue Author

St. Andrew, High St, Llandaff, CF5 2DX