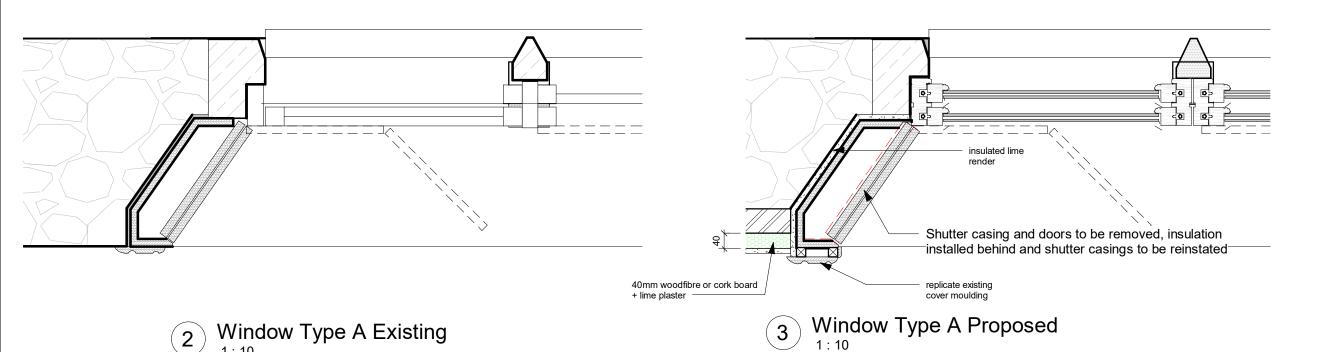

1 Window Type B Existing



total thickness 65+?mm

3. 30mm Ecocork Plaste/render 1.1 W/m2K

U value 0.65W/m2K

2. push 40mm Ty Mawr ExoCork boards onto adhesive mortar, secure with 2 fixings in the middle of each board, next day apply 1st coat of Seco Tek Isovit E Cork Adhesive & trowel mesh into face of plaster, apply second coat of Seco Tek Isovit E Cork Adhesive to give

10mm overall thickness to cover mesh. After 3 days apply 3-5mm cocat of Secil Tek

Reabilita CAL AC in 2x2mm passes total thickness 54mm <u>U value 0.65W/m2K</u>

Information

Window Sections and Details

DOWNS MERRIFIELD architects

00

20

30

50

90

scale @ A3

1:10