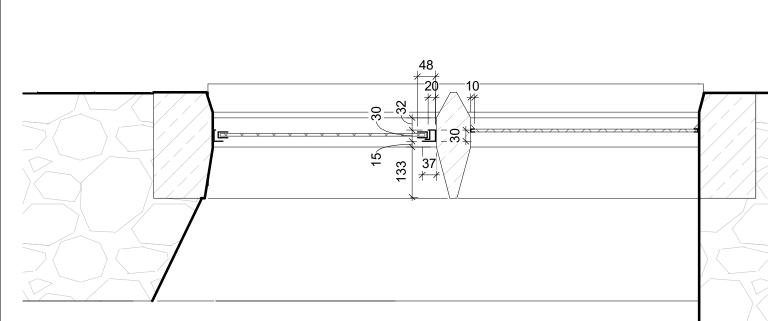

1 Window Type B Existing



total thickness 65+?mm

3. 30mm Ecocork Plaste/render 1.1 W/m2K

U value 0.65W/m2K

2. push 40mm Ty Mawr ExoCork boards onto adhesive mortar, secure with 2 fixings in the middle of each board, next day apply 1st coat of Seco Tek Isovit E Cork Adhesive & trowel mesh into face of plaster, apply second coat of Seco Tek Isovit E Cork Adhesive to give

10mm overall thickness to cover mesh. After 3 days apply 3-5mm cocat of Secil Tek

Reabilita CAL AC in 2x2mm passes total thickness 54mm <u>U value 0.65W/m2K</u>

Information

Window Sections and Details

DOWNS MERRIFIELD architects

00

20

30

50

90

scale @ A3

1:10