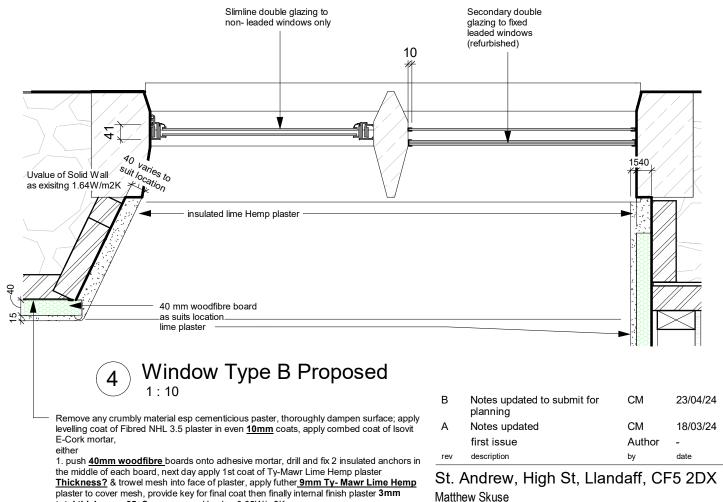

1 Window Type B Existing

total thickness 65+?mm

3. 30mm Ecocork Plaste/render 1.1 W/m2K

U value 0.65W/m2K

2. push 40mm Ty Mawr ExoCork boards onto adhesive mortar, secure with 2 fixings in the middle of each board, next day apply 1st coat of Seco Tek Isovit E Cork Adhesive & trowel mesh into face of plaster, apply second coat of Seco Tek Isovit E Cork Adhesive to give

10mm overall thickness to cover mesh. After 3 days apply 3-5mm cocat of Secil Tek

Reabilita CAL AC in 2x2mm passes total thickness 54mm <u>U value 0.65W/m2K</u>

Information

Window Sections and Details

DOWNS MERRIFIELD architects