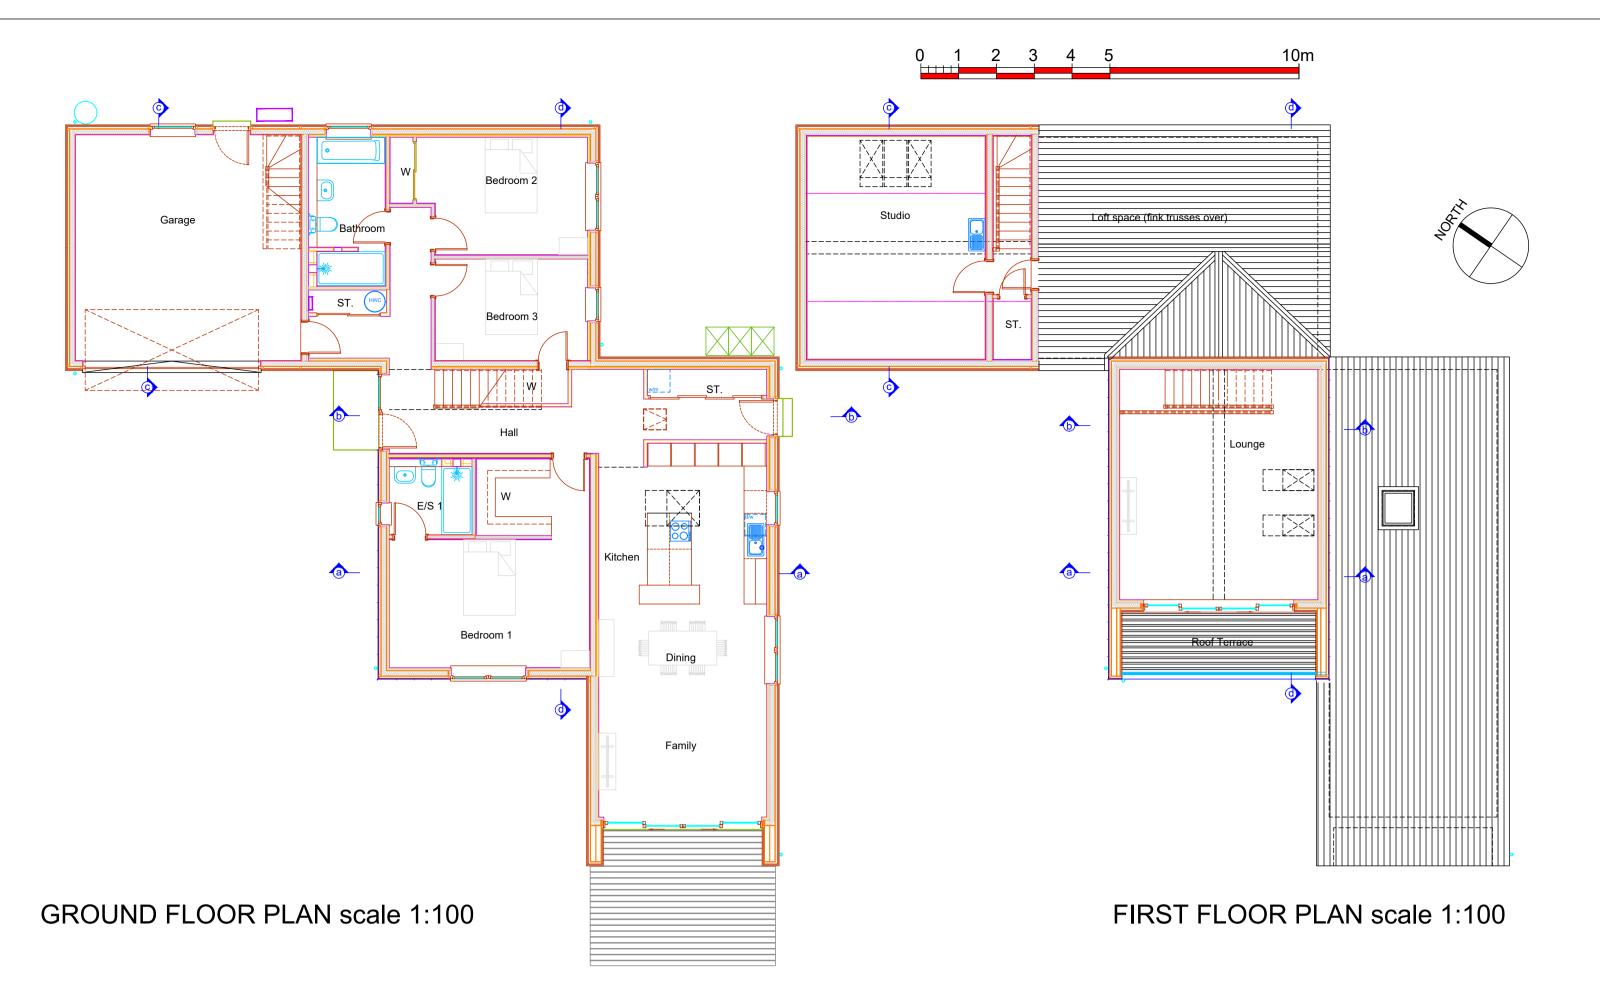

**PROJECT** Proposed Dwelling

ADDRESS Plot 19, Woodend of Crathes, Banchory, Aberdeenshire

TITLE **PROPOSALS STATUS** PLANNING April 2024

**CLIENT** AJC

1:100 @ A1

**DWG.NO.** P/103-19-01D