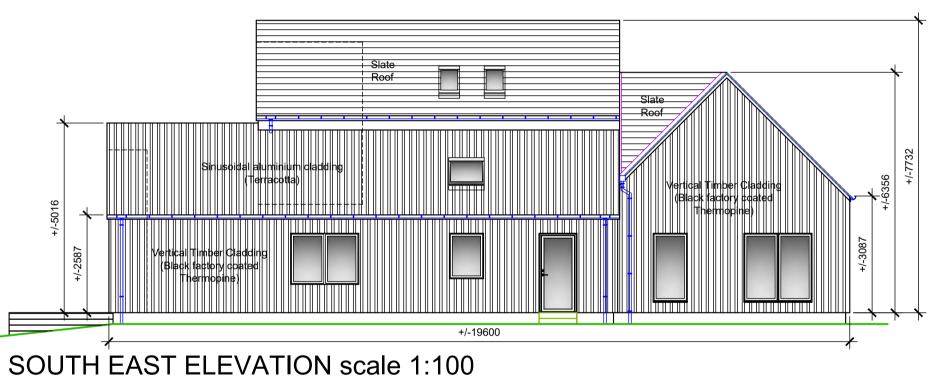

Vertical Timber Cladding (Black factory coated Thermopine)

NORTH EAST ELEVATION scale 1:100

Vertical Timber Cladding (Black factory coated

(Zinc effect - Anthracite Grey)

SINUSOIDAL STEEL CLADDING (Terracotta)