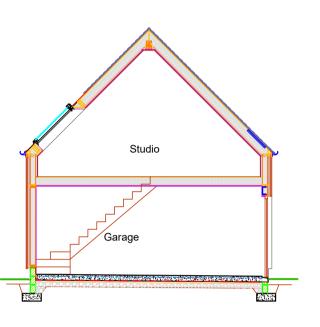

SECTION AA scale 1:100

SECTION BB scale 1:100

SECTION CC scale 1:100

PART SECTION DD scale 1:100

Fascia:
Colour - Anthracite RAL 7016

Gutters & Downpipes:
Colour - Anthracite RAL 7016

Vertical Timber Cladding:
Thermopine RW014 profile, factory coated Teknos paint system in Black