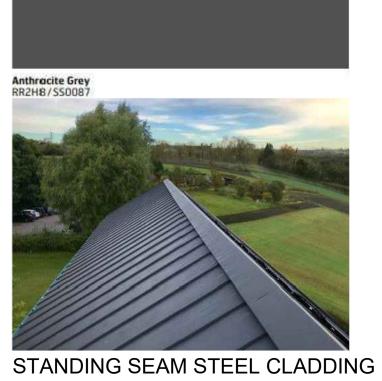

Vertical Timber Cladding:
Scotlarch uncoated - Board on Board
A, sawn finish factory coated SiOO:X Standing Seam Cladding:
Zinc effect vertical steel standing seam

Colour - Anthracite Grey RR2HE/SS0087

Vertical Timber Cladding (Black factory coated Thermopine)

NORTH EAST ELEVATION scale 1:100

Vertical Timber Cladding (Black factory coated

(Zinc effect - Anthracite Grey)

SINUSOIDAL STEEL CLADDING (Terracotta)