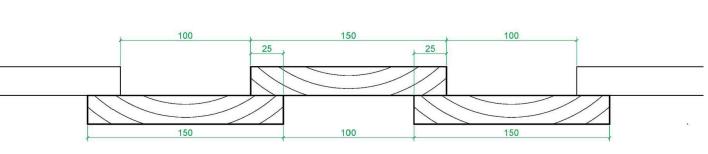

Board on Board 'A' cladding arrangement (vertical) Scotlarch<sup>®</sup>

15 Nellfred Terrace | Inverurie | Aberdeenshire | AB51 4TJ t 01467 625770 m 07730 005032

e eleanor@ea-architect.co.uk www.ea-architect.co.uk