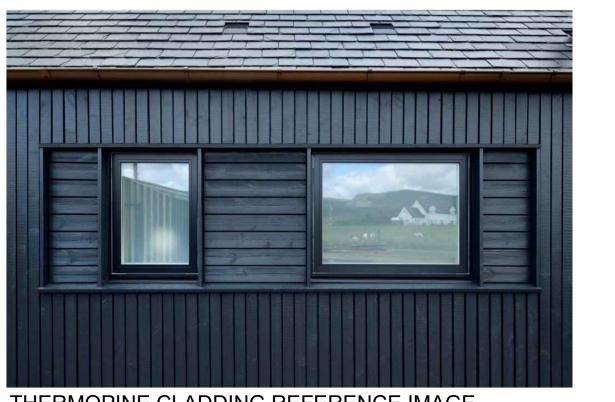

SECTION AA scale 1:100

SECTION BB scale 1:100

SECTION CC scale 1:100

PART SECTION DD scale 1:100

Fascia:
Colour - Anthracite RAL 7016

Gutters & Downpipes:
Colour - Anthracite RAL 7016

Vertical Timber Cladding:
Thermopine RW014 profile, factory coated Teknos paint system in Black

**SOUTH WEST ELEVATION scale 1:100** 

(Vertical - sawn Board on Board A)

Vertical Timber Cladding (Black factory coated

SCOTLARCH CLADDING REFERENCE IMAGE THERMOPINE CLADDING REFERENCE IMAGE (Vertical - RW014 factory coated Black)