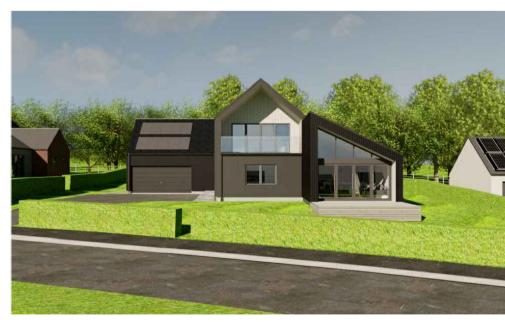

**SOUTH WEST ELEVATION scale 1:100** 

(Vertical - sawn Board on Board A)

Vertical Timber Cladding (Black factory coated

SCOTLARCH CLADDING REFERENCE IMAGE THERMOPINE CLADDING REFERENCE IMAGE (Vertical - RW014 factory coated Black)

Vertical Timber Cladding (Black factory coated Thermopine)

NORTH EAST ELEVATION scale 1:100

Vertical Timber Cladding (Black factory coated

(Zinc effect - Anthracite Grey)

SINUSOIDAL STEEL CLADDING (Terracotta)