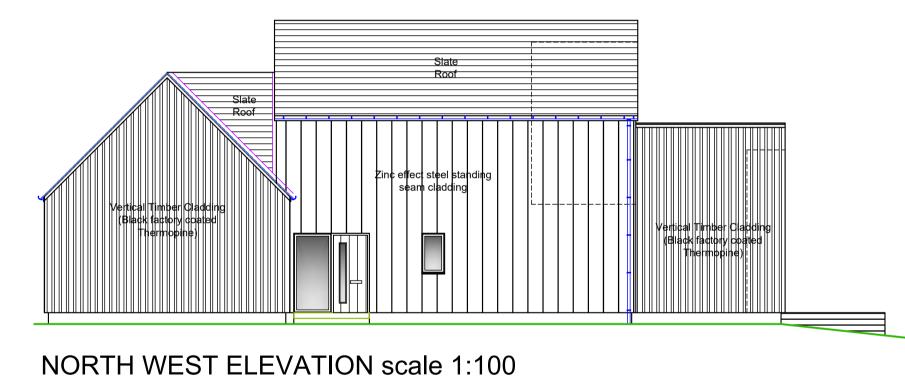

Vertical Timber Cladding (Black factory coated Thermopine)

NORTH EAST ELEVATION scale 1:100

Vertical Timber Cladding (Black factory coated

(Zinc effect - Anthracite Grey)

SINUSOIDAL STEEL CLADDING (Terracotta)