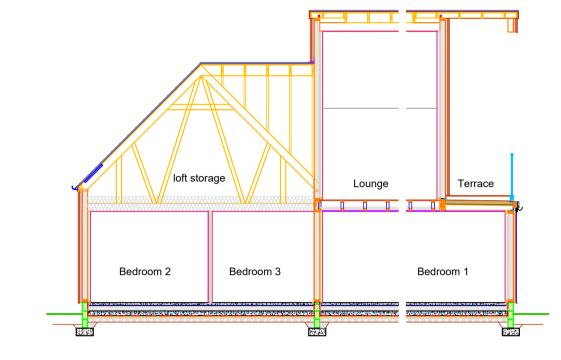

SECTION AA scale 1:100

SECTION BB scale 1:100

SECTION CC scale 1:100

PART SECTION DD scale 1:100

Fascia:
Colour - Anthracite RAL 7016

Gutters & Downpipes:
Colour - Anthracite RAL 7016

Vertical Timber Cladding:
Thermopine RW014 profile, factory coated Teknos paint system in Black