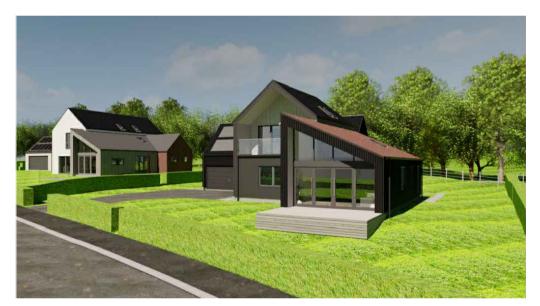

KRend Smooth Render Colour - WHITE Doors & Window Frames
Colour - Anthracite RAL 7016 Aluclad

Basecourse:

Internal colours TBC

CONCEPTUAL 3D VISUALS

||Vertical Timber Cladb. |Black factory coated || |Thermonimal

**SOUTH WEST ELEVATION scale 1:100** 

(Vertical - sawn Board on Board A)

Vertical Timber Cladding (Black factory coated

SCOTLARCH CLADDING REFERENCE IMAGE THERMOPINE CLADDING REFERENCE IMAGE (Vertical - RW014 factory coated Black)

Vertical Timber Cladding (Black factory coated Thermopine)

NORTH EAST ELEVATION scale 1:100

Vertical Timber Cladding (Black factory coated

(Zinc effect - Anthracite Grey)

SINUSOIDAL STEEL CLADDING (Terracotta)