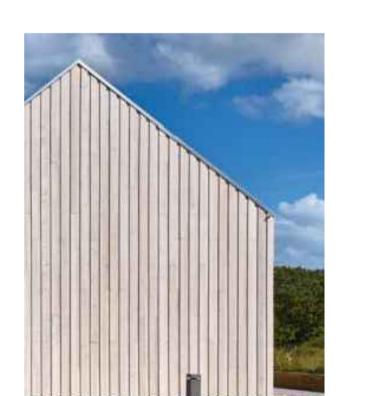

Vertical Timber Cladding:
Scotlarch uncoated - Board on Board
A, sawn finish factory coated SiOO:X Standing Seam Cladding:
Zinc effect vertical steel standing seam

Colour - Anthracite Grey RR2HE/SS0087

Board on Board 'A' cladding arrangement (vertical) Scotlarch<sup>®</sup>

15 Nellfred Terrace | Inverurie | Aberdeenshire | AB51 4TJ t 01467 625770 m 07730 005032

e eleanor@ea-architect.co.uk www.ea-architect.co.uk