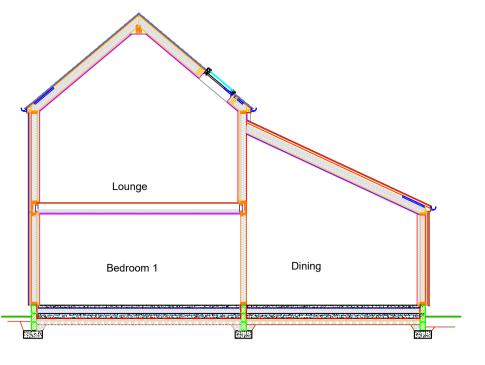

SECTION AA scale 1:100

SECTION BB scale 1:100

SECTION CC scale 1:100

PART SECTION DD scale 1:100

Fascia:
Colour - Anthracite RAL 7016

Gutters & Downpipes:
Colour - Anthracite RAL 7016

Vertical Timber Cladding:
Thermopine RW014 profile, factory coated Teknos paint system in Black