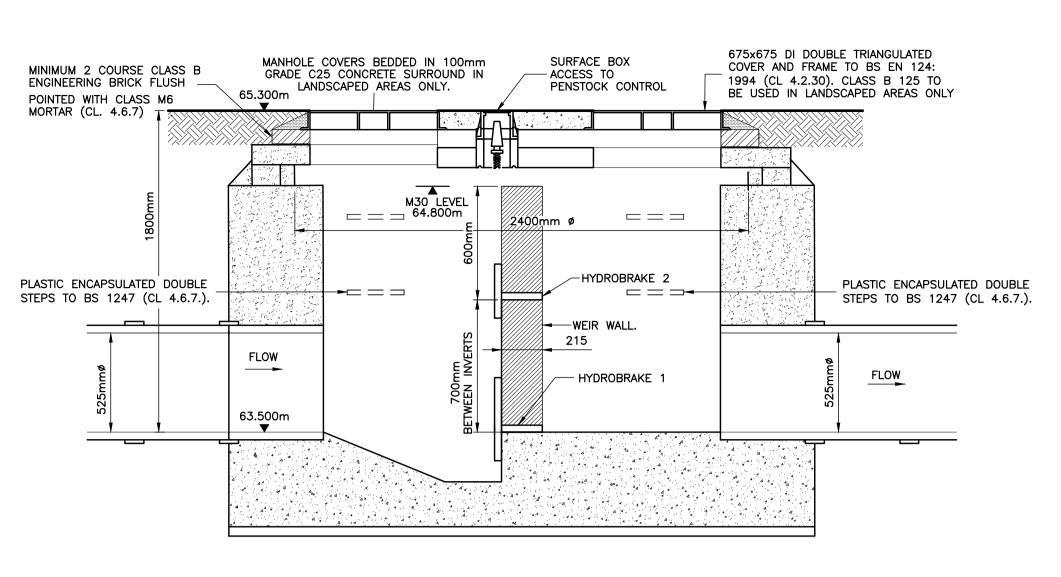

ALTHON SFA 10C HEADWALL WITH SAFETY GRILLE

SECTION 3-3. (1:20)
(SECTION THROUGH CONTROL MANHOLE-S15)

PLAN ON CONTROL MANHOLE (1:20)

GAP TO FACILITATE PENSTOCK

CORED HOLE AS REQUIRED

MORTAR DESIGNATION (i) 10N/mm DENSE BLOCK

WEIR WALL CONSTRUCTION (1:20)

## ELEVATION ON WEIR WALL AT HYDROBRAKE AND V-NOTCH LOCATION (1:20

WARNING
DETENTION BASIN
Max WATER DEPTH 1.60m

WARNING SIGN