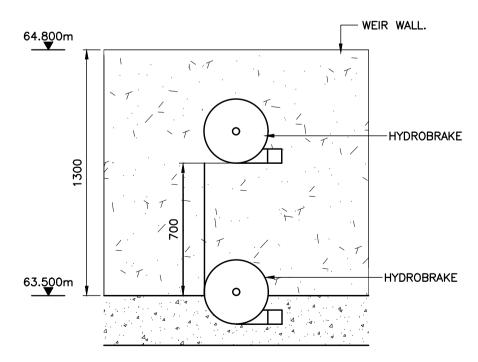

## ELEVATION ON WEIR WALL AT HYDROBRAKE AND V-NOTCH LOCATION (1:20

WARNING
DETENTION BASIN
Max WATER DEPTH 1.60m

WARNING SIGN