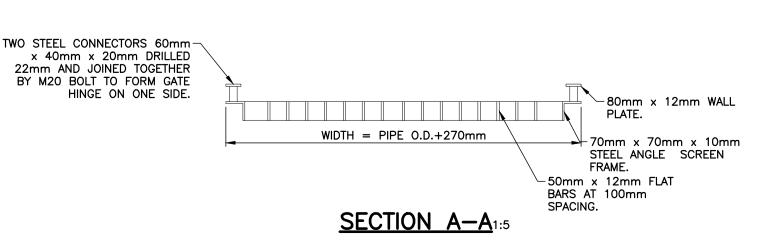

ALTHON SFA 10C HEADWALL WITH SAFETY GRILLE

SECTION 3-3. (1:20)
(SECTION THROUGH CONTROL MANHOLE-S15)

PLAN ON CONTROL MANHOLE (1:20)

GAP TO FACILITATE PENSTOCK

CORED HOLE AS REQUIRED

MORTAR DESIGNATION (i) 10N/mm DENSE BLOCK