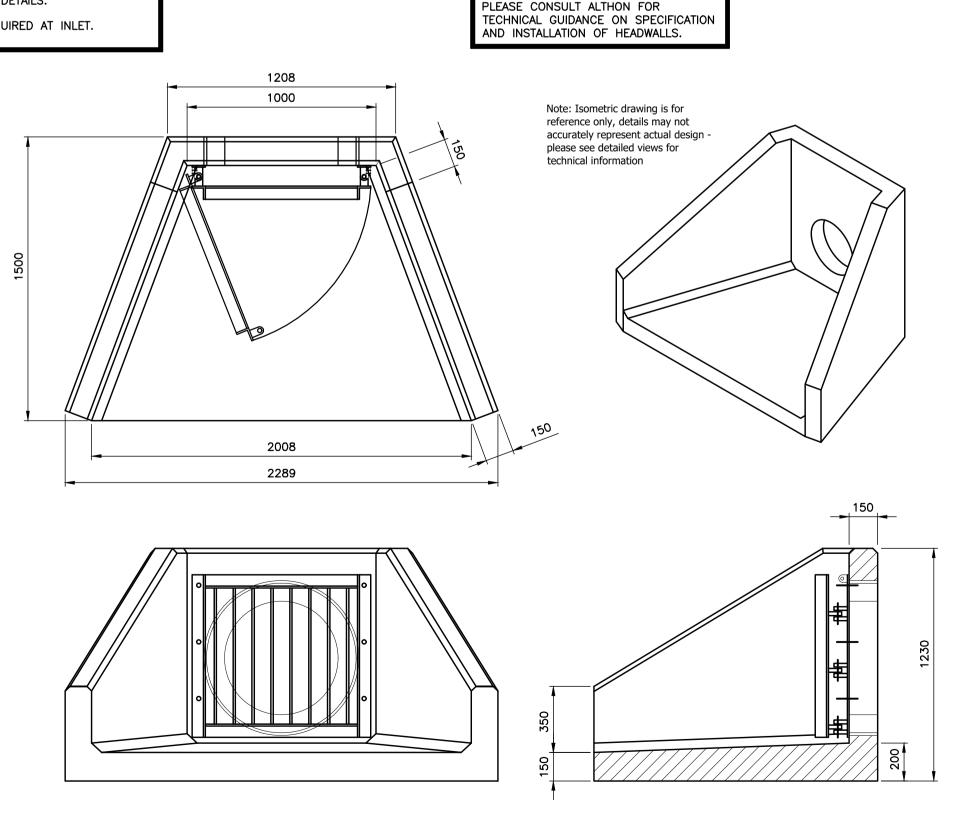

ALTHON SFA 10C HEADWALL WITH SAFETY GRILLE

SECTION 3-3. (1:20)
(SECTION THROUGH CONTROL MANHOLE-S15)

PLAN ON CONTROL MANHOLE (1:20)

GAP TO FACILITATE PENSTOCK

CORED HOLE AS REQUIRED

MORTAR DESIGNATION (i) 10N/mm DENSE BLOCK