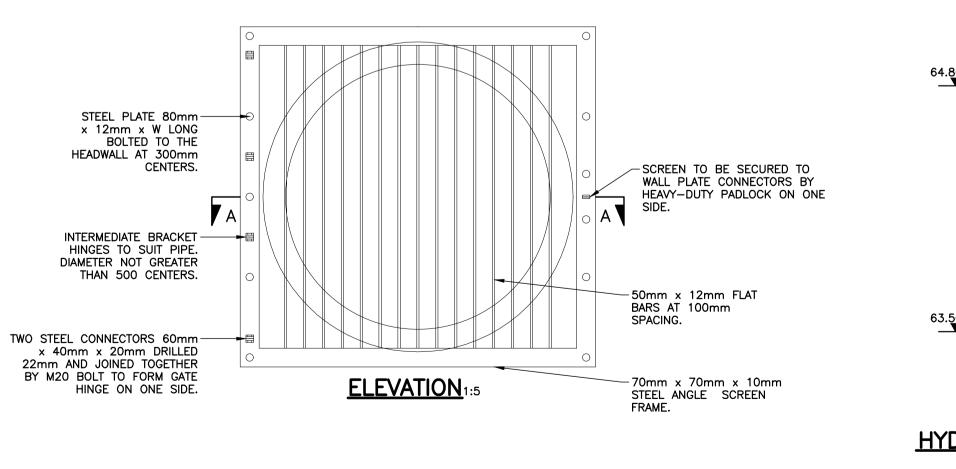

ALTHON SFA 10C HEADWALL WITH SAFETY GRILLE

SECTION 3-3. (1:20)
(SECTION THROUGH CONTROL MANHOLE-S15)

PLAN ON CONTROL MANHOLE (1:20)

GAP TO FACILITATE PENSTOCK

CORED HOLE AS REQUIRED

MORTAR DESIGNATION (i) 10N/mm DENSE BLOCK