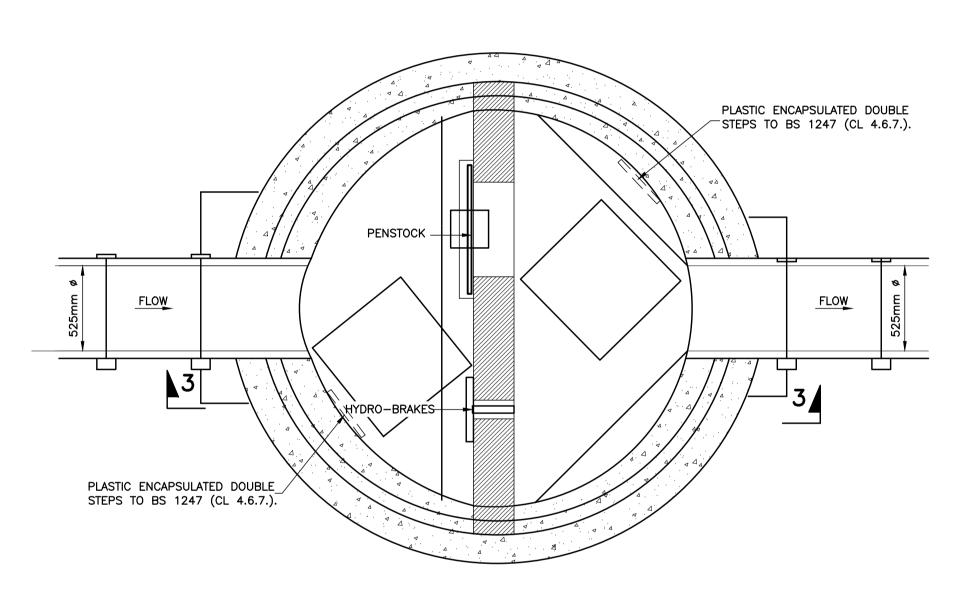

ALTHON SFA 10C HEADWALL WITH SAFETY GRILLE

SECTION 3-3. (1:20)
(SECTION THROUGH CONTROL MANHOLE-S15)

PLAN ON CONTROL MANHOLE (1:20)

GAP TO FACILITATE PENSTOCK

CORED HOLE AS REQUIRED

MORTAR DESIGNATION (i) 10N/mm DENSE BLOCK