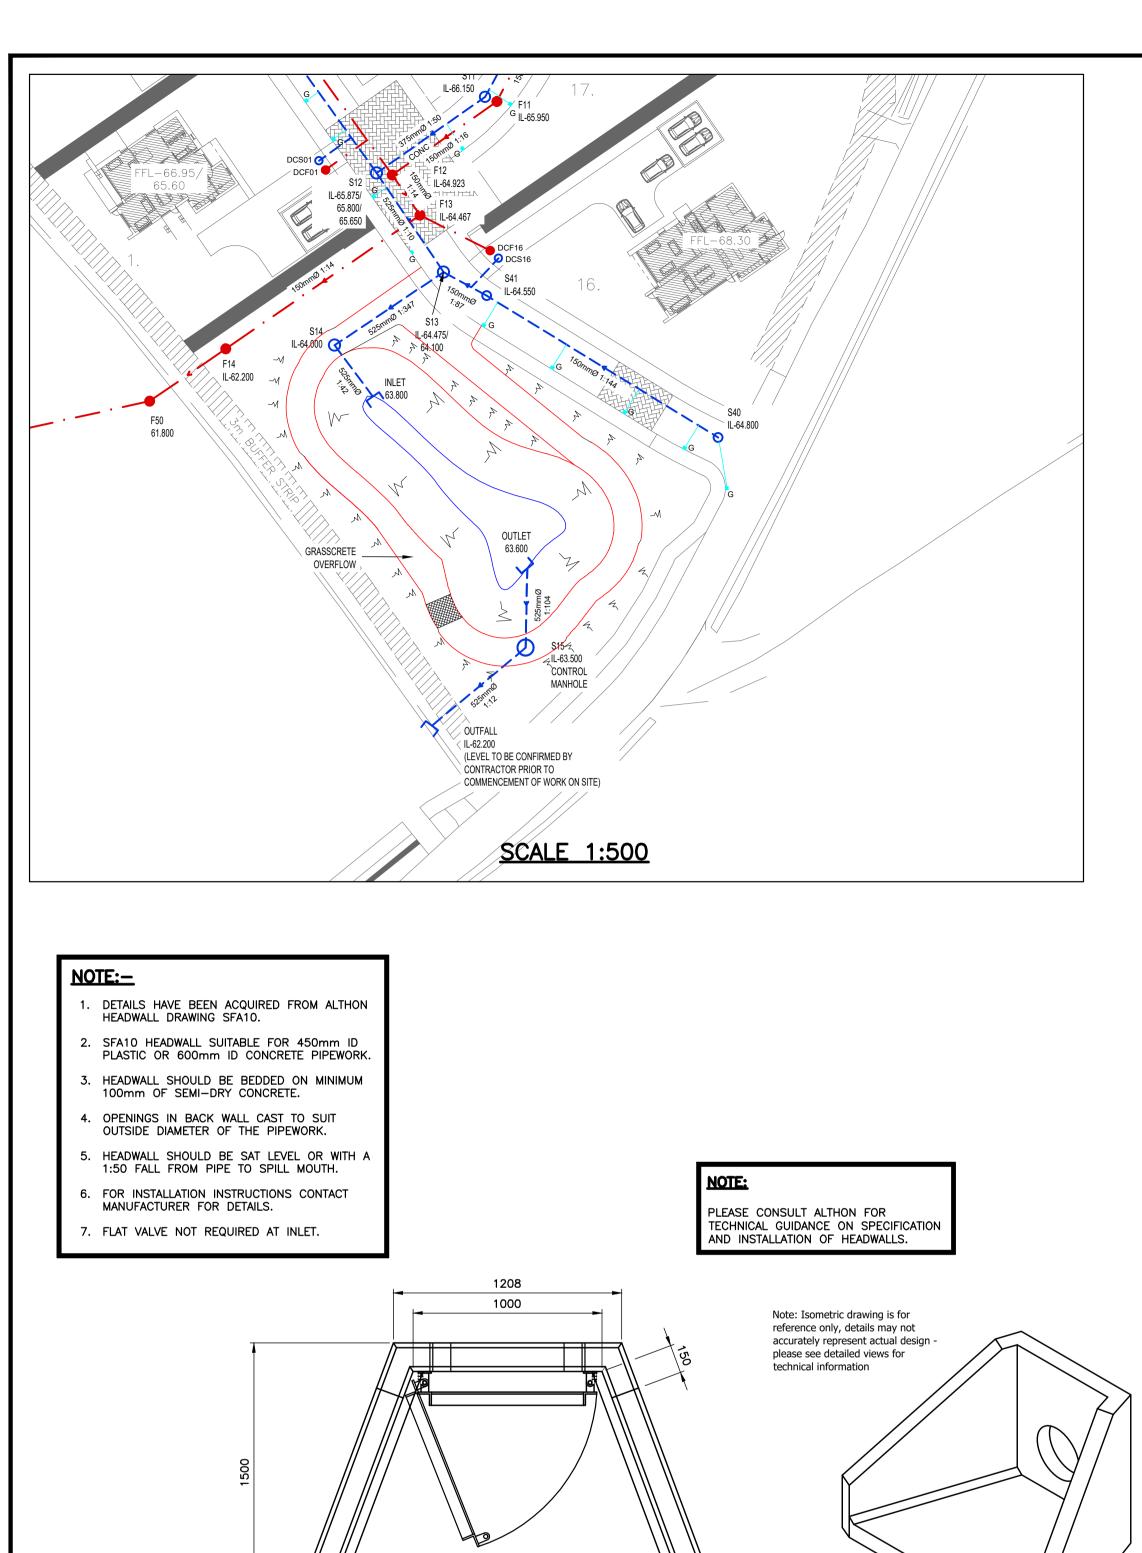

## NOT FOR CONSTRUCTION

STAINLESS STEEL

FRAME CRAMPS EVERY COURSE

**GENERAL NOTES:-**THE CONTRACTOR MUST CONSULT THE CIVIL/STRUCTURAL DESIGN ENGINEER IMMEDIATELY IF: a) GROUND CONDITIONS VARY ON SITE. b) EXISTING BUILDINGS VARY ON SITE. c) DIMENSIONS OR LEVELS SHOWN ARE CHANGED BY ANYONE ON SITE. d) COMPLETE OR PARTIALLY COMPLETE STRUCTURES ARE TO BE SUBJECT TO CONSTRUCTION LOADING OR AFFECTED BY TEMPORARY WORKS. DO NOT SCALE - IF IN DOUBT, ASK. LARGE SCALE DETAILS TAKE PRECEDENCE OVER SMALL SCALE DETAILS. ALL MATERIALS ARE TO BE USED STRICTLY IN ACCORDANCE WITH MANUFACTURERS INSTRUCTIONS. THE CONTRACTOR WILL BE RESPONSIBLE FOR ALL COSTS INVOLVED IN CHANGES OR MODIFICATIONS REQUESTED AND APPROVED, TO SUIT HIS PREFERED WORK METHOD. ALL NECESSARY METHOD STATEMENTS MUST BE PROVIDED PRIOR TO COMMENCEMENT OF ASSOCIATED SITE OPERATIONS. THIS DRAWING SHOULD ONLY BE USED FOR CONSTRUCTION PURPOSES ONLY WHEN THE ISSUE STATUS IS "FOR CONSTRUCTION". ALL DIMENSIONS ARE IN MILLIMETERS UNLESS OTHERWISE STATED. ALL LEVELS ARE IN METERS UNLESS OTHERWISE STATED. (C) THE COPYRIGHT OF THIS DRAWING SUBSISTS WITH RAMSAY & CHALMERS C JS - BASIN SIZING REVISED.