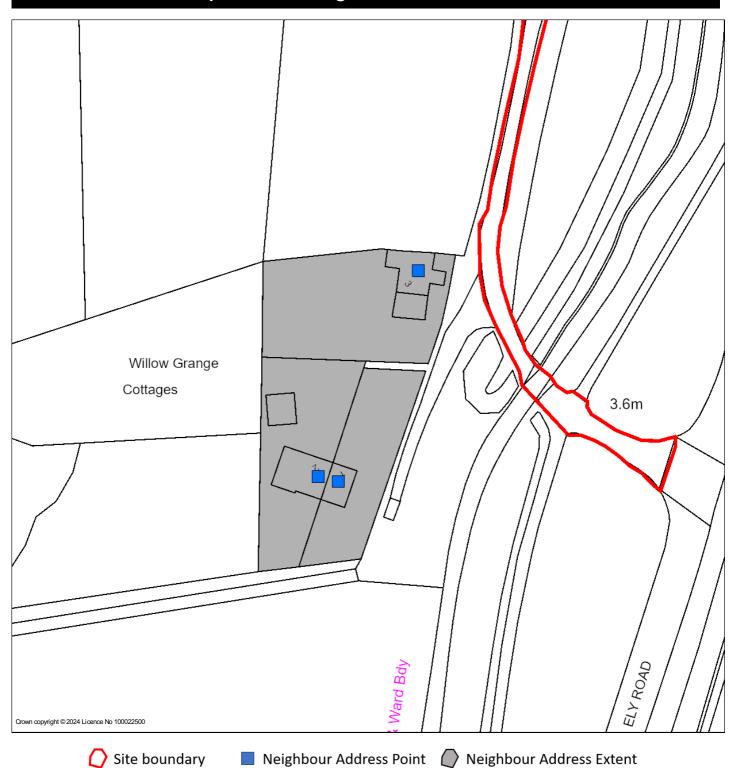

## Map of notified neighbours for 24/01234/FUL

LPA: South Cambridgeshire District Council

Date Valid: 24/04/2024
Neighbours notified: 3

Validated by: Ian Papworth

(if available)

Case Officer: Phoebe Carter
Notification sent: 25/04/2024

## The following addresses have been notified:

| Address                                                                         | Sent       | Expiry     |
|---------------------------------------------------------------------------------|------------|------------|
| 3 Willow Grange Cottages Ely Road Chittering Waterbeach Cambridgeshire CB25 9PL | 25/04/2024 | 17/05/2024 |
| 1 Willow Grange Cottages Ely Road Chittering Waterbeach Cambridgeshire CB25 9PL | 25/04/2024 | 17/05/2024 |
| 2 Willow Grange Cottages Ely Road Chittering Waterbeach Cambridgeshire CB25 9PL | 25/04/2024 | 17/05/2024 |