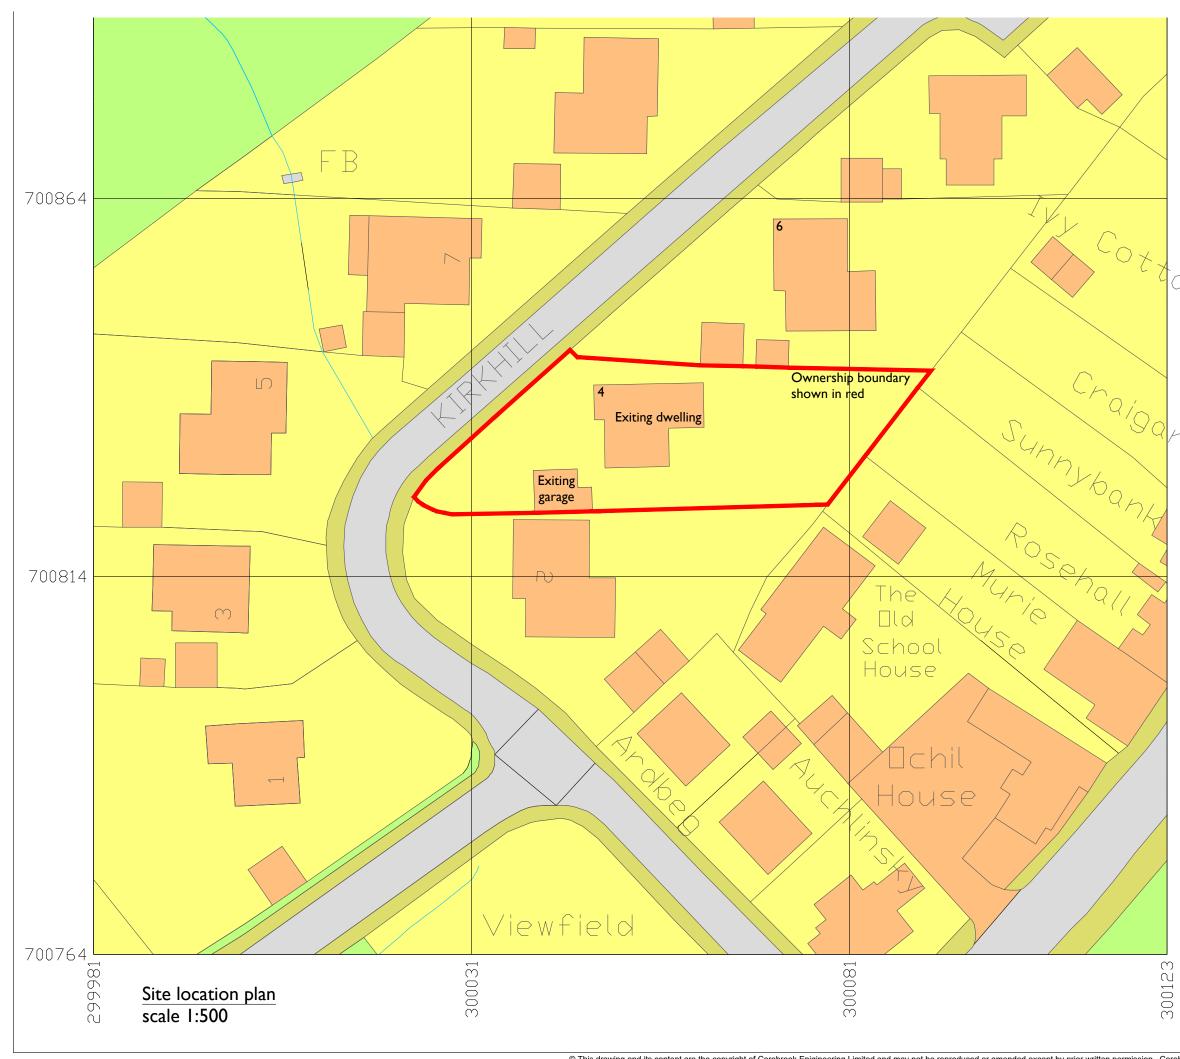

| N | ונ | E۵ |
|---|----|----|
|   |    |    |

| Corebrook       Corebrook Engineering I         4 K       Mt         engineering       FK'         www.corebrook       Site         Mr and Mrs J. Bacon       4 Kirkhill, Muckhart         Project       Garage extension to rear         Drawing Title       Site location plan                                                                                                                                                                                                         |                                                                                                 |                                               |                              |                      |                         |
|------------------------------------------------------------------------------------------------------------------------------------------------------------------------------------------------------------------------------------------------------------------------------------------------------------------------------------------------------------------------------------------------------------------------------------------------------------------------------------------|-------------------------------------------------------------------------------------------------|-----------------------------------------------|------------------------------|----------------------|-------------------------|
| P0       JB       KB       04/24       lesued for Planning         Revision       By       Chk'd By       Date       Comments         Corebrook Engineering I       4 k         Main Mrs J. Bacon       4 kirkhill, Muckhart       Muclackmanna         Project       Garage extension to rear       FK         Drawing Title       Site location plan       Date         Scale       Date       04/24         AS SHOWN       Date       Date                                            |                                                                                                 |                                               |                              |                      |                         |
| P0       JB       KB       04/24         Revision       By       Chk'd By       Date       Comments         Corebrook Engineering I       4 k         Ak       Mu         Clackmanna       FK:         www.corebrook       FK:         Site       Mr and Mrs J. Bacon         4 Kirkhill, Muckhart       Veroit Constraints         Project       Garage extension to rear         Drawing Title       Site location plan         Scale       AS SHOWN         Drawing Number       Date | LEGEN                                                                                           | D                                             |                              |                      |                         |
| P0       JB       KB       04/24         Revision       By       Chk'd By       Date       Comments         Corebrook Engineering I       4 k         Ak       Mu         Clackmanna       FK:         www.corebrook       FK:         Site       Mr and Mrs J. Bacon         4 Kirkhill, Muckhart       Veroit Constraints         Project       Garage extension to rear         Drawing Title       Site location plan         Scale       AS SHOWN         Drawing Number       Date |                                                                                                 |                                               |                              |                      |                         |
| P0       JB       KB       04/24         Revision       By       Chk'd By       Date       Comments         Corebrook Engineering I       4 k         Ak       Mu         Clackmanna       FK:         www.corebrook       FK:         Site       Mr and Mrs J. Bacon         4 Kirkhill, Muckhart       Veroit Constraints         Project       Garage extension to rear         Drawing Title       Site location plan         Scale       AS SHOWN         Drawing Number       Date |                                                                                                 |                                               |                              |                      |                         |
| P0       JB       KB       04/24         Revision       By       Chk'd By       Date       Comments         Corebrook Engineering I       4 k         Ak       Mu         Clackmanna       FK:         www.corebrook       FK:         Site       Mr and Mrs J. Bacon         4 Kirkhill, Muckhart       Veroit Constraints         Project       Garage extension to rear         Drawing Title       Site location plan         Scale       AS SHOWN         Drawing Number       Date |                                                                                                 |                                               |                              |                      |                         |
| P0       JB       KB       04/24         Revision       By       Chk'd By       Date       Comments         Corebrook Engineering I       4 k         Ak       Mu         Clackmanna       FK:         www.corebrook       FK:         Site       Mr and Mrs J. Bacon         4 Kirkhill, Muckhart       Veroit Constraints         Project       Garage extension to rear         Drawing Title       Site location plan         Scale       AS SHOWN         Drawing Number       Date |                                                                                                 |                                               |                              |                      |                         |
| P0       JB       KB       04/24         Revision       By       Chk'd By       Date       Comments         Corebrook Engineering I       4 k         Ak       Mu         Clackmanna       FK:         www.corebrook       FK:         Site       Mr and Mrs J. Bacon         4 Kirkhill, Muckhart       Veroit Constraints         Project       Garage extension to rear         Drawing Title       Site location plan         Scale       AS SHOWN         Drawing Number       Date |                                                                                                 |                                               |                              |                      |                         |
| P0       JB       KB       04/24         Revision       By       Chk'd By       Date       Comments         Corebrook Engineering I       4 k         Ak       Mu         Clackmanna       FK:         www.corebrook       FK:         Site       Mr and Mrs J. Bacon         4 Kirkhill, Muckhart       Veroit Constraints         Project       Garage extension to rear         Drawing Title       Site location plan         Scale       AS SHOWN         Drawing Number       Date |                                                                                                 |                                               |                              |                      |                         |
| P0       JB       KB       04/24         Revision       By       Chk'd By       Date       Comments         Corebrook Engineering I       4 k         Ak       Mu         Clackmanna       FK:         www.corebrook       FK:         Site       Mr and Mrs J. Bacon         4 Kirkhill, Muckhart       Veroit Constraints         Project       Garage extension to rear         Drawing Title       Site location plan         Scale       AS SHOWN         Drawing Number       Date |                                                                                                 |                                               |                              |                      |                         |
| P0       JB       KB       04/24         Revision       By       Chk'd By       Date       Comments         Corebrook Engineering I       4 k         Ak       Mu         Clackmanna       FK:         www.corebrook       FK:         Site       Mr and Mrs J. Bacon         4 Kirkhill, Muckhart       Veroit Constraints         Project       Garage extension to rear         Drawing Title       Site location plan         Scale       AS SHOWN         Drawing Number       Date |                                                                                                 |                                               |                              |                      |                         |
| P0       JB       KB       04/24         Revision       By       Chk'd By       Date       Comments         Corebrook Engineering I       4 k         Ak       Mu         Clackmanna       FK:         www.corebrook       FK:         Site       Mr and Mrs J. Bacon         4 Kirkhill, Muckhart       Veroit Constraints         Project       Garage extension to rear         Drawing Title       Site location plan         Scale       AS SHOWN         Drawing Number       Date |                                                                                                 |                                               |                              |                      |                         |
| P0       JB       KB       04/24         Revision       By       Chk'd By       Date       Comments         Corebrook Engineering I       4 k         Ak       Mu         Clackmanna       FK:         www.corebrook       FK:         Site       Mr and Mrs J. Bacon         4 Kirkhill, Muckhart       Veroit Constraints         Project       Garage extension to rear         Drawing Title       Site location plan         Scale       AS SHOWN         Drawing Number       Date |                                                                                                 |                                               |                              |                      |                         |
| P0       JB       KB       04/24         Revision       By       Chk'd By       Date       Comments         Corebrook Engineering I       4 k         Ak       Mu         Clackmanna       FK:         www.corebrook       FK:         Site       Mr and Mrs J. Bacon         4 Kirkhill, Muckhart       Veroit Constraints         Project       Garage extension to rear         Drawing Title       Site location plan         Scale       AS SHOWN         Drawing Number       Date |                                                                                                 |                                               |                              |                      |                         |
| P0       JB       KB       04/24         Revision       By       Chk'd By       Date       Comments         Corebrook Engineering I       4 k         Ak       Mu         Clackmanna       FK:         www.corebrook       FK:         Site       Mr and Mrs J. Bacon         4 Kirkhill, Muckhart       Veroit Constraints         Project       Garage extension to rear         Drawing Title       Site location plan         Scale       AS SHOWN         Drawing Number       Date |                                                                                                 |                                               |                              |                      | 1                       |
| Corebrook       Engineering         4 K       Mu         Clackmanna       FK'         www.corebrook       FK'         Site       Mr and Mrs J. Bacon         4 Kirkhill, Muckhart       Mu         Project       Garage extension to rear         Drawing Title       Site location plan         Scale       AS SHOWN         Drawing Number       R                                                                                                                                     | P0                                                                                              | JB                                            | КВ                           | 04/24                | Issued for Planning     |
| Corebrook       4 k         Mu       Clackmanna         FK*       www.corebrook         Site       Mr and Mrs J. Bacon         4 Kirkhill, Muckhart       Project         Garage extension to rear       Drawing Title         Site location plan       Scale         AS SHOWN       Date         Drawing Number       R                                                                                                                                                                 | Revision                                                                                        | Ву                                            | Chk'd By                     | Date                 | Comments                |
| Engineering       FK:         www.corebrook         Site         Mr and Mrs J. Bacon         4 Kirkhill, Muckhart         Project         Garage extension to rear         Drawing Title         Site location plan         Scale         AS SHOWN         Drawing Number                                                                                                                                                                                                                |                                                                                                 |                                               |                              |                      |                         |
| Mr and Mrs J. Bacon<br>4 Kirkhill, Muckhart<br>Project<br>Garage extension to rear<br>Drawing Title<br>Site location plan<br>Scale<br>AS SHOWN<br>Drawing Number                                                                                                                                                                                                                                                                                                                         |                                                                                                 |                                               |                              | OK                   | 2                       |
| Garage extension to rear Drawing Title Site location plan Scale AS SHOWN Drawing Number R                                                                                                                                                                                                                                                                                                                                                                                                |                                                                                                 |                                               |                              | OK                   | ے<br>ا<br>Clackman<br>F |
| Site location plan Scale AS SHOWN Drawing Number R                                                                                                                                                                                                                                                                                                                                                                                                                                       | eng<br>Site<br>Mr and                                                                           | gine<br>Mrs J.                                | eeri<br>Bacon                | OK                   | ے<br>ا<br>Clackman<br>F |
| AS SHOWN 04/24 Drawing Number                                                                                                                                                                                                                                                                                                                                                                                                                                                            | Site<br>Mr and<br>4 Kirkhi<br>Project                                                           | Mrs J.<br>II, Muc                             | Bacon                        | OK<br>ng             | ے<br>ا<br>Clackman<br>F |
| 5                                                                                                                                                                                                                                                                                                                                                                                                                                                                                        | Site<br>Mr and<br>4 Kirkhi<br>Project<br>Garage                                                 | Mrs J.<br>II, Muc<br>extens                   | Bacon<br>khart<br>sion to re | OK<br>ng<br>ar       | ے<br>ا<br>Clackman<br>F |
|                                                                                                                                                                                                                                                                                                                                                                                                                                                                                          | Site<br>Mr and<br>4 Kirkhi<br>Project<br>Garage<br>Drawing<br><b>Site I</b><br>Scale<br>AS SHOV | Mrs J.<br>II, Muc<br>extens<br>Title<br>ocati | Bacon<br>khart<br>sion to re | ok<br>ng<br>ar<br>an | e                       |