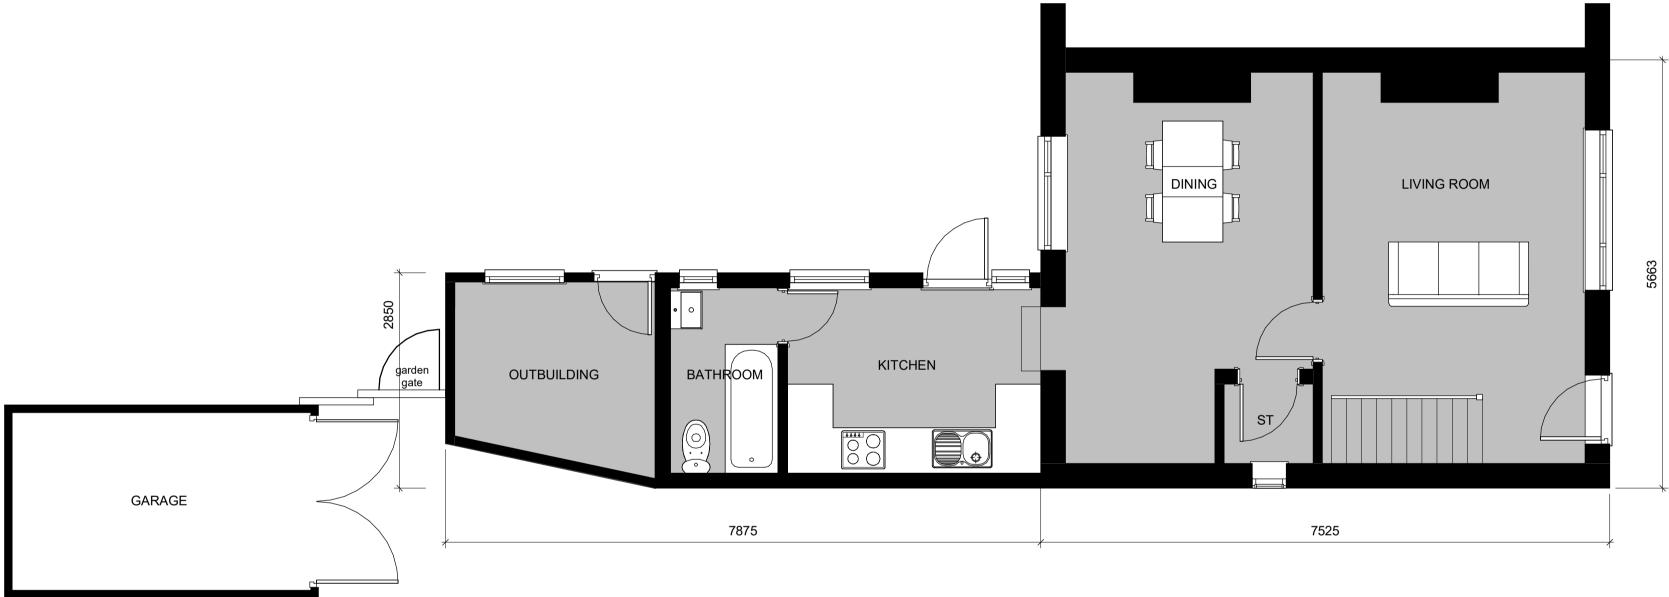

Existing Front Elevation

Existing Side Elevation



## Existing Ground Floor



### Existing First Floor



#### Existing Rear Elevation



Existing Side Elevation



Existing Location Plan



Existing Site Plan

# Ν

| Revision<br>Number                                                              | Revision<br>Date |      | Revision Description | Issued by |
|---------------------------------------------------------------------------------|------------------|------|----------------------|-----------|
| Revision Schedule                                                               |                  |      |                      |           |
| Quela                                                                           | 4.50             |      |                      |           |
| Scale 1:50