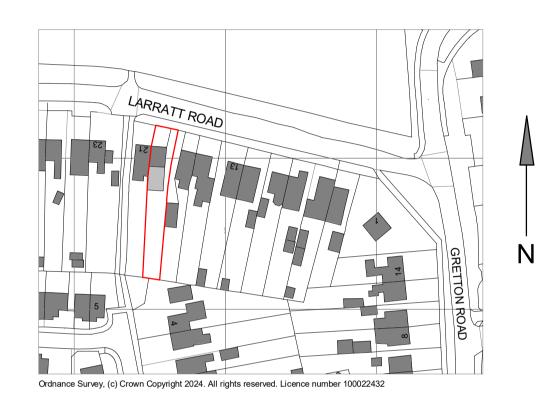

Proposed Ground Floor 1:50

Proposed First Floor 1:50

\_\_\_\_ SNUG LIVING ST / Dryer W/M

**Proposed Location Plan** 1 : 1250

Proposed Site Plan

AREA NOT SURVEYED

This drawing is © copyright protected. All dimensions to be checked on site. All dimensions in millimetres. This drawing is for planning permission approval and is not to be used as working drawings. Dimensions to be checked on site before any work is put in hand or prefabricated