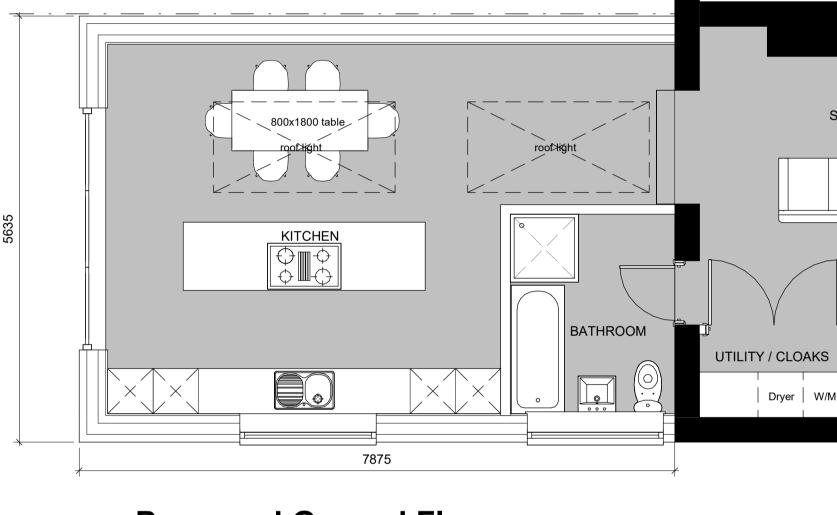

Proposed Ground Floor 1:50

Proposed First Floor 1:50

\_\_\_\_ SNUG LIVING ST / Dryer W/M

**Proposed Location Plan** 1 : 1250

Proposed Site Plan

AREA NOT SURVEYED

This drawing is © copyright protected. All dimensions to be checked on site. All dimensions in millimetres. This drawing is for planning permission approval and is not to be used as working drawings. Dimensions to be checked on site before any work is put in hand or prefabricated