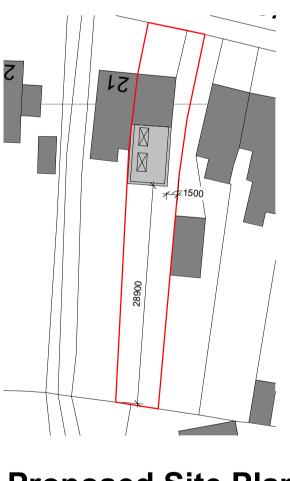

Proposed Ground Floor 1:50

Proposed First Floor 1:50

\_\_\_\_ SNUG LIVING ST / Dryer W/M

**Proposed Location Plan** 1 : 1250

Proposed Site Plan

AREA NOT SURVEYED

This drawing is © copyright protected. All dimensions to be checked on site. All dimensions in millimetres. This drawing is for planning permission approval and is not to be used as working drawings. Dimensions to be checked on site before any work is put in hand or prefabricated