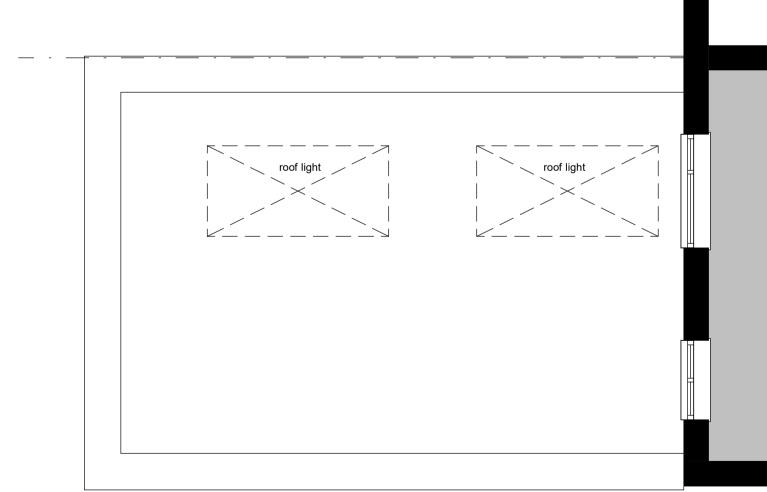

Proposed Ground Floor 1:50

Proposed First Floor 1:50

\_\_\_\_ SNUG LIVING ST / Dryer W/M

**Proposed Location Plan** 1 : 1250

Proposed Site Plan

AREA NOT SURVEYED

This drawing is © copyright protected. All dimensions to be checked on site. All dimensions in millimetres. This drawing is for planning permission approval and is not to be used as working drawings. Dimensions to be checked on site before any work is put in hand or prefabricated