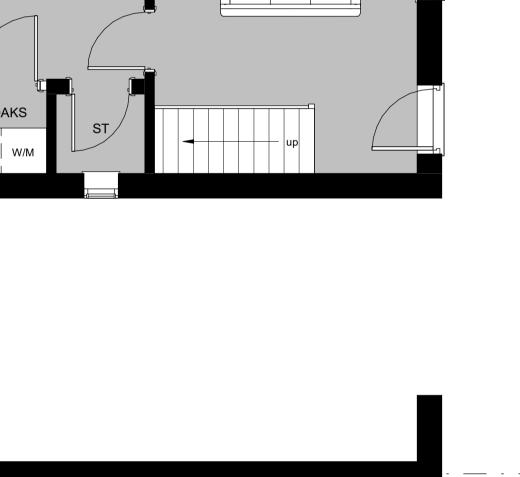

Proposed Ground Floor 1:50

Proposed First Floor 1:50

\_\_\_\_ SNUG LIVING ST / Dryer W/M

**Proposed Location Plan** 1 : 1250

Proposed Site Plan

AREA NOT SURVEYED

This drawing is © copyright protected. All dimensions to be checked on site. All dimensions in millimetres. This drawing is for planning permission approval and is not to be used as working drawings. Dimensions to be checked on site before any work is put in hand or prefabricated