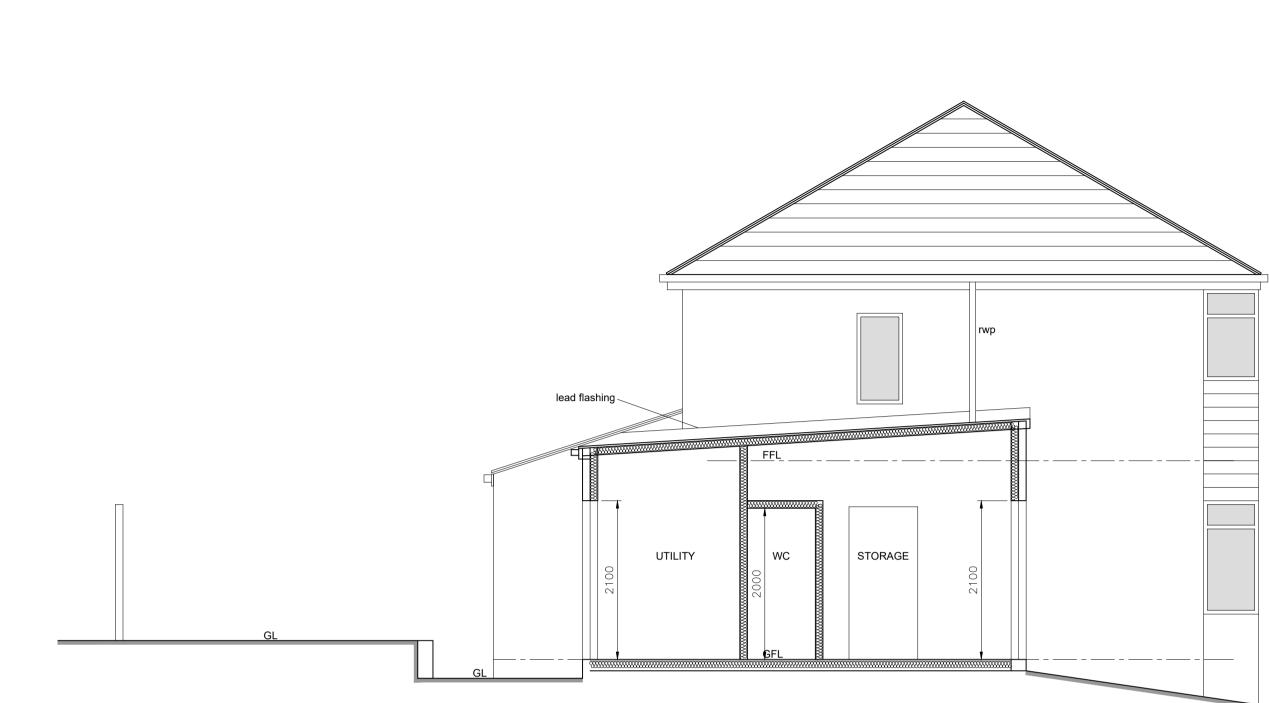

South Elevation (As proposed)

| scale bar 1: | 50  |    |      |    |      |    |      |    |      |    |
|--------------|-----|----|------|----|------|----|------|----|------|----|
|              |     |    |      |    |      |    |      |    |      |    |
| 0            | .5m | 1m | 1.5m | 2m | 2.5m | 3m | 3.5m | 4m | 4.5m | 5m |