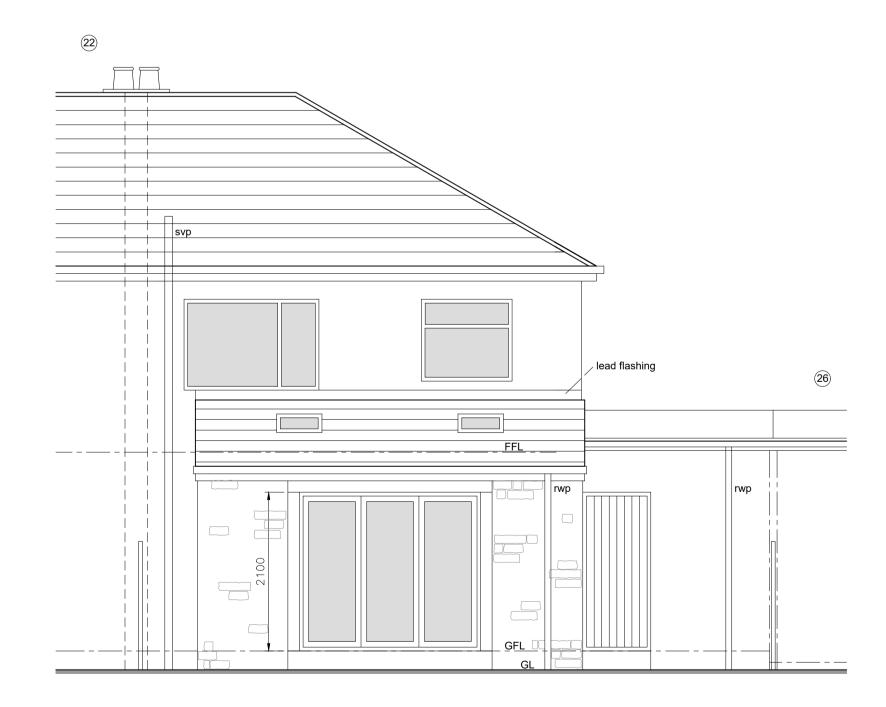

PROPOSED MATERIALS :

Walls : Stone & Render Roof : Conc tile Windows: White upvc Doors: White upvc Rainwater goods: Black upvc

```
West Elevation (As Proposed)
```

Section B (As Proposed)

North Elevation (As proposed)

South Elevation (As proposed)

| scale bar 1: | 50  |    |      |    |      |    |      |    |      |    |
|--------------|-----|----|------|----|------|----|------|----|------|----|
|              |     |    |      |    |      |    |      |    |      |    |
| 0            | .5m | 1m | 1.5m | 2m | 2.5m | 3m | 3.5m | 4m | 4.5m | 5m |

East Elevation (As Proposed)