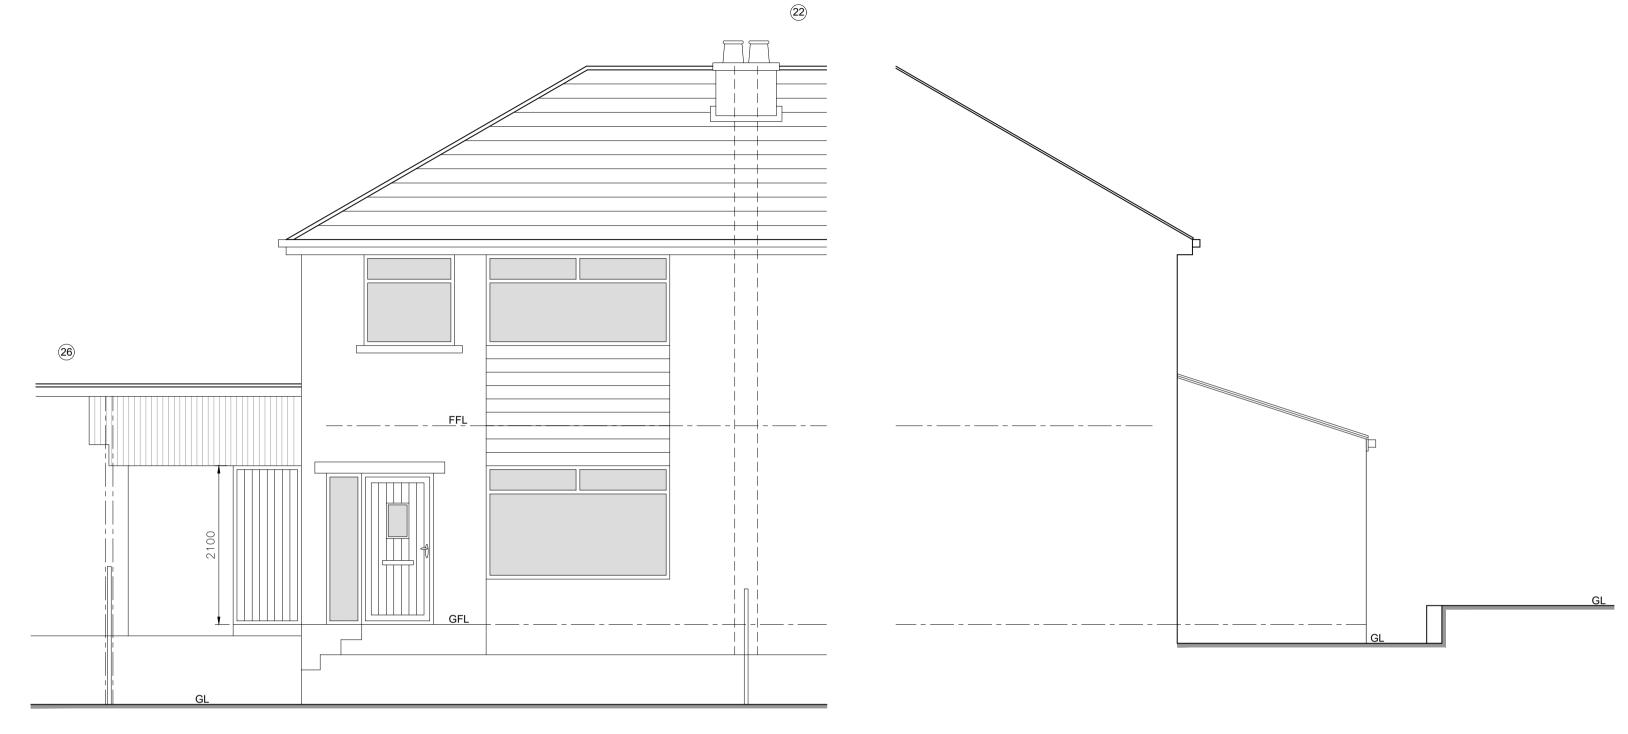

PROPOSED MATERIALS :

Walls : Stone & Render Roof : Conc tile Windows: White upvc Doors: White upvc Rainwater goods: Black upvc



```
West Elevation (As Proposed)
```



Section B (As Proposed)



North Elevation (As proposed)





South Elevation (As proposed)

| scale bar 1: | 50  |    |      |    |      |    |      |    |      |    |
|--------------|-----|----|------|----|------|----|------|----|------|----|
|              |     |    |      |    |      |    |      |    |      |    |
| 0            | .5m | 1m | 1.5m | 2m | 2.5m | 3m | 3.5m | 4m | 4.5m | 5m |

East Elevation (As Proposed)

## **GENERAL NOTES**

- ALL WORK TO BE CARRIED OUT IN STRICT ACCORDANCE WITH THE BUILDING REGULATIONS AND TO THE SATISFACTION OF THE LOCAL AUTHORITY TOWN / COUNTRY PLANNING, BUILDING CONTROL AND DRAINAGE DEPARTMENTS.
- APPOINTED CONTRACTOR RESPONSIBLE FOR NOTIFYING LOCAL AUTHORITY BUILDING CONTROL DEPARTMENT UPON COMMENCEMENT OF BUILDING WORKS ON SITE.
- DIMENSIONS ALL TO SITE CHECK. DISCREPANC