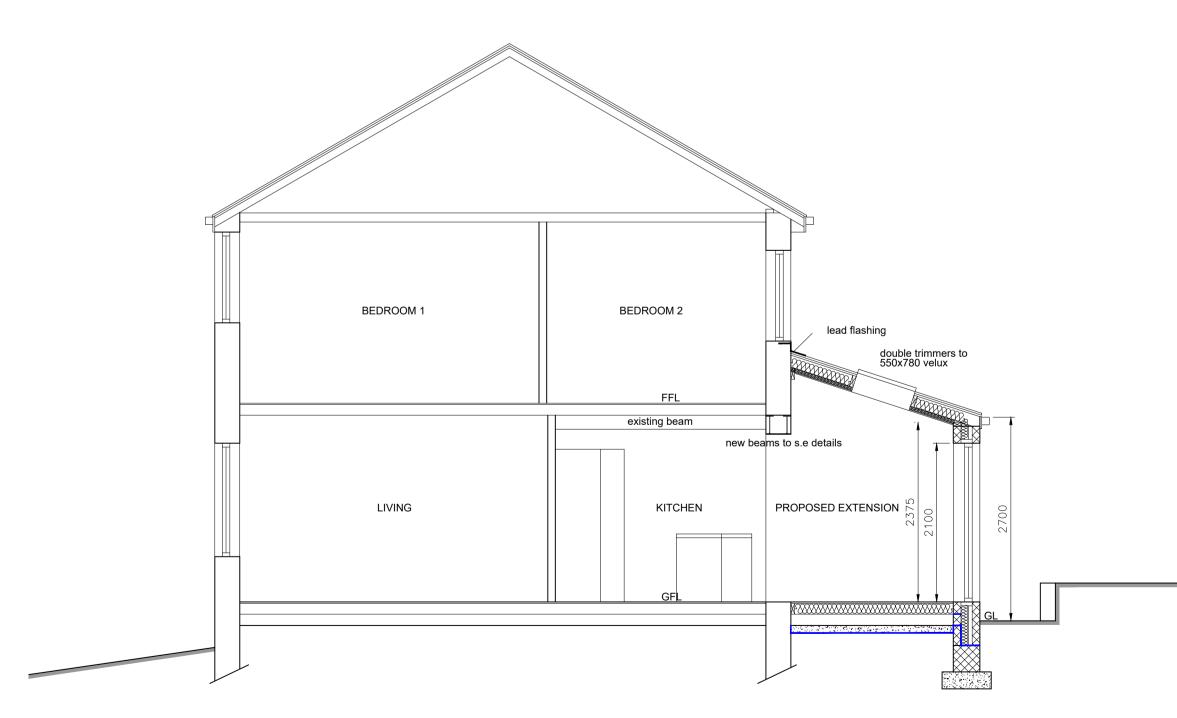

PROPOSED MATERIALS :

Walls : Stone & Render Roof : Conc tile Windows: White upvc Doors: White upvc Rainwater goods: Black upvc

```
West Elevation (As Proposed)
```

Section B (As Proposed)

North Elevation (As proposed)