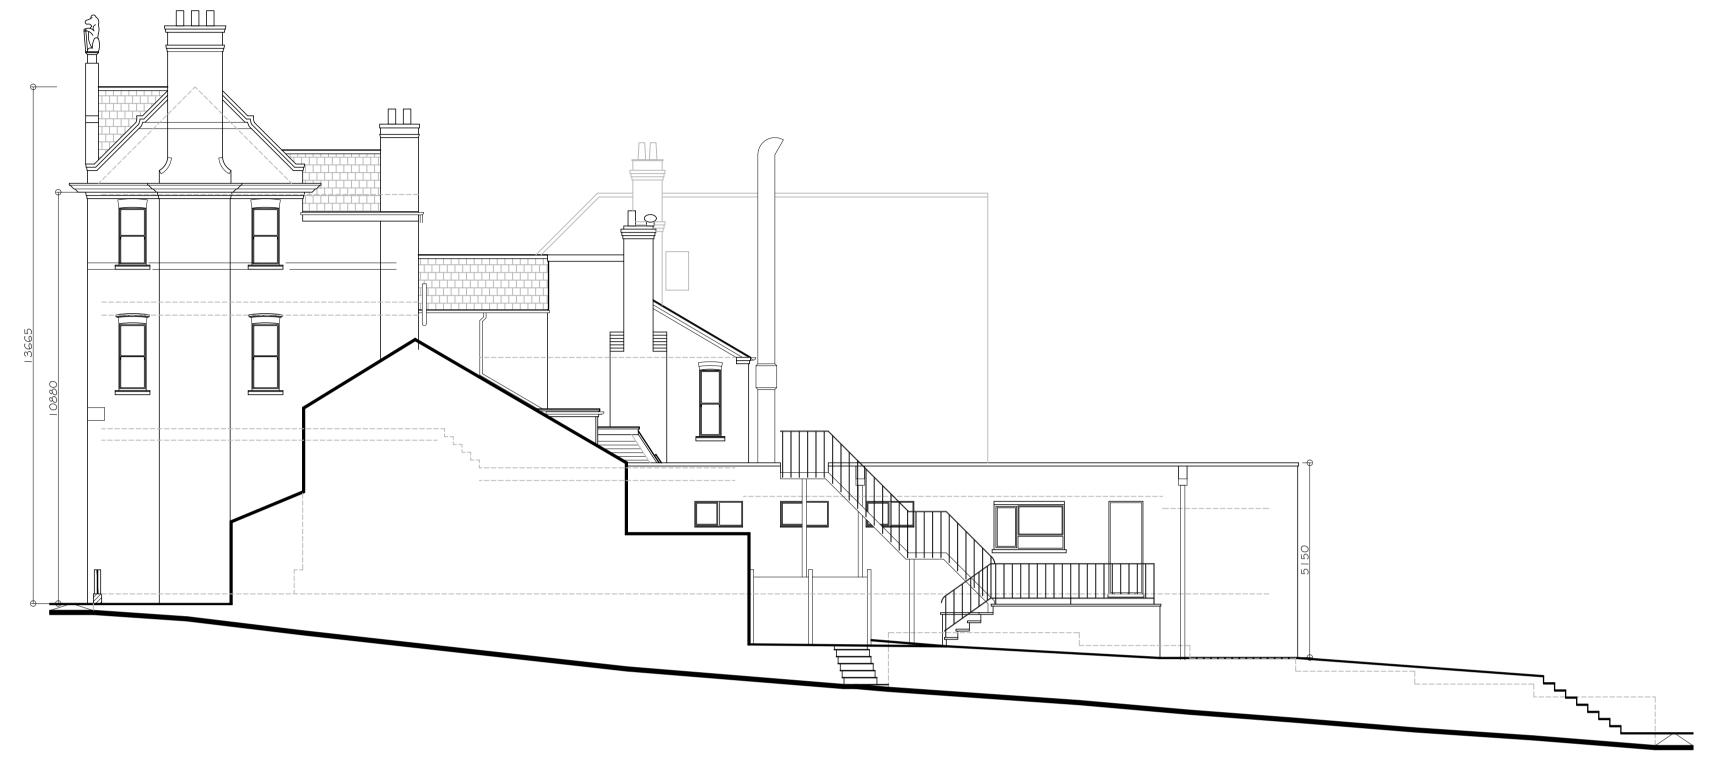

Scale 1:200 (10mm = 2 metres)

Scale 1:100 (10mm = 1 metre)

Existing/Proposed North Elevation Scale 1:100

Scale 1:50 (20mm = 1 metre)

Existing/Proposed South Elevation Scale 1:100

Existing/Proposed West Elevation