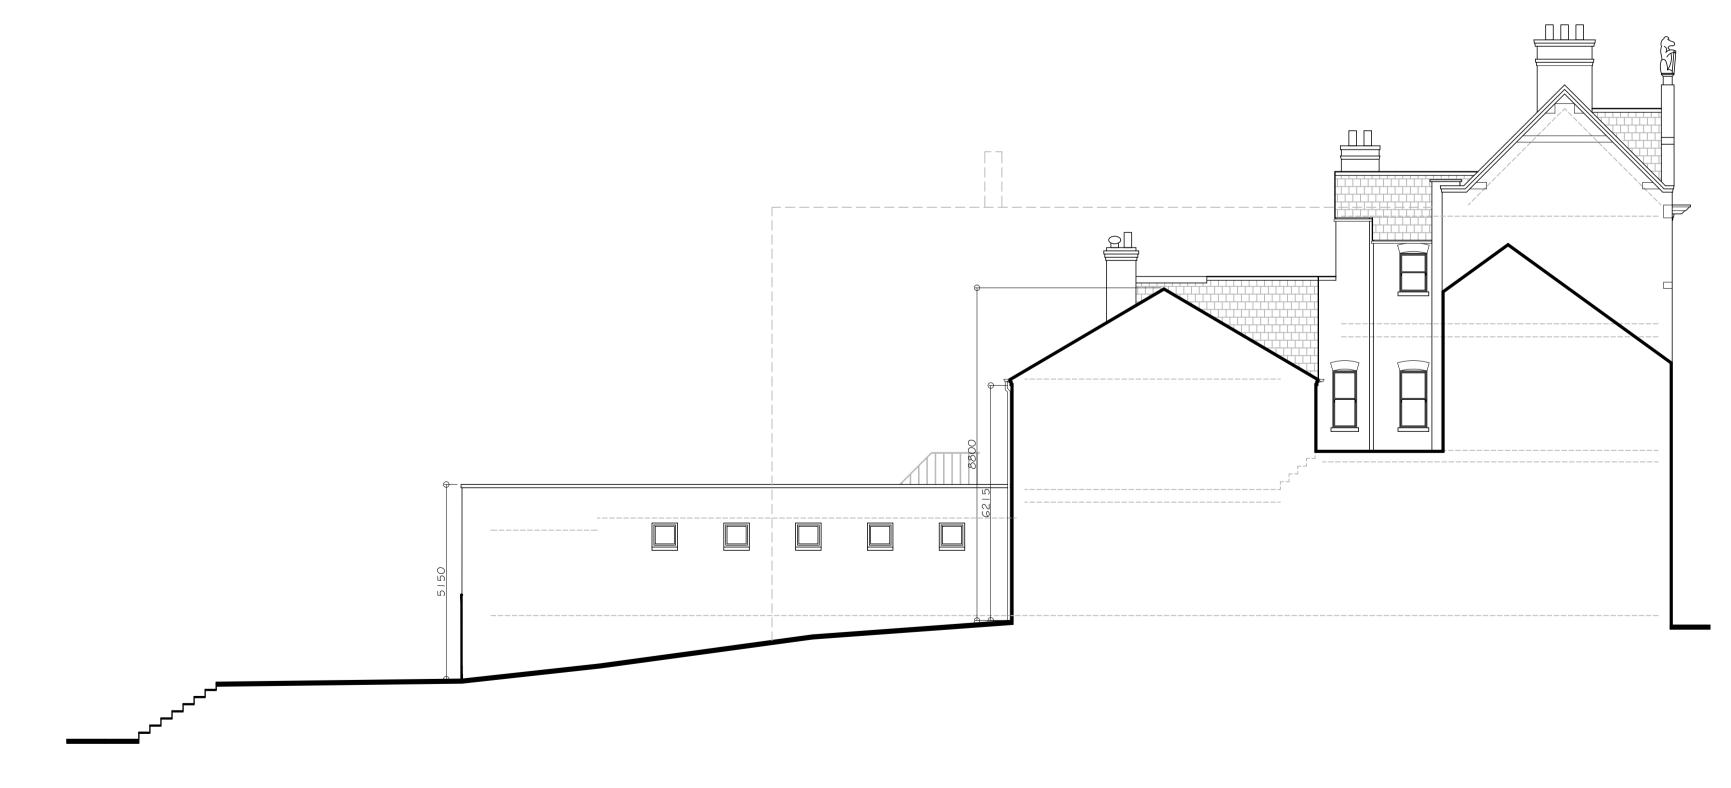

Scale 1:200 (10mm = 2 metres)

Scale 1:100 (10mm = 1 metre)

Existing/Proposed North Elevation Scale 1:100

Scale 1:50 (20mm = 1 metre)

Existing/Proposed South Elevation Scale 1:100

Existing/Proposed West Elevation