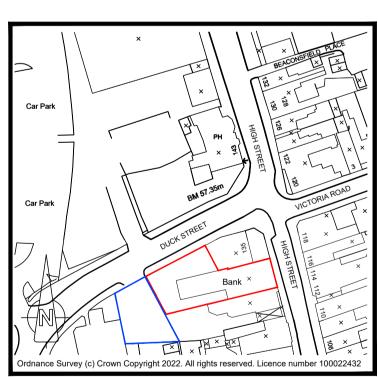

Block Plan Scale 1:500

Scale 1:500 (10mm = 5 metres)

Location Plan Scale 1:1250

| Side                                                                                                       | y Design                                             | Client<br>Caus                                                                              | haj Brothe  | ers Proper     | ty                 |                          |      |
|------------------------------------------------------------------------------------------------------------|------------------------------------------------------|---------------------------------------------------------------------------------------------|-------------|----------------|--------------------|--------------------------|------|
| R C H I T E C T U R E<br>10 MARKET SQUARE, HIGHAM FERRERS, NN10 8BT<br>TEL: 01933 317967 FAX: 01933 311161 |                                                      | Title<br>Proposed Conversion to create 3No Flats<br>at 133 High Street, Rushden<br>NN10 0NX |             |                |                    |                          |      |
| EMAIL:<br>WEBSITE:<br>Drawing Status                                                                       | enquiries@sideydesign.co.uk<br>www.sideydesign.co.uk | Drawing<br>Existing/Proposed Elevations<br>Block & Location Plans                           |             |                |                    |                          |      |
| PLANNIN                                                                                                    | IG                                                   | Date<br>April '24                                                                           | Drawn<br>PW | Checked<br>JMS | Scale<br>As Stated | Drawing No.<br>22-101-22 | Rev. |