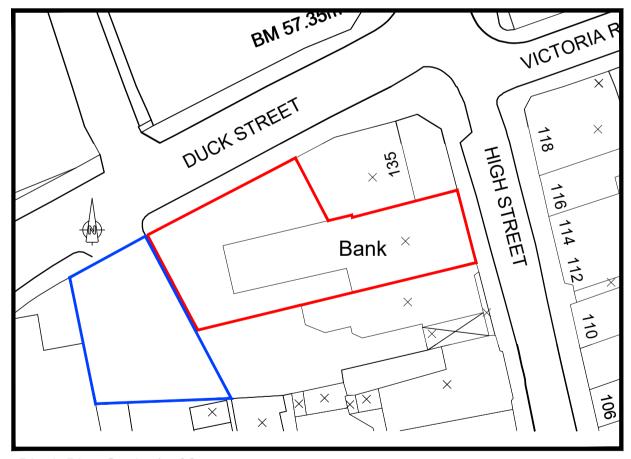

Block Plan Scale 1:500

Scale 1:500 (10mm = 5 metres)

Location Plan Scale 1:1250

| Side                                                                                                       | y Design                                             | Client<br>Caus                                                                              | haj Brothe  | ers Proper     | ty                 |                          |      |
|------------------------------------------------------------------------------------------------------------|------------------------------------------------------|---------------------------------------------------------------------------------------------|-------------|----------------|--------------------|--------------------------|------|
| R C H I T E C T U R E<br>10 MARKET SQUARE, HIGHAM FERRERS, NN10 8BT<br>TEL: 01933 317967 FAX: 01933 311161 |                                                      | Title<br>Proposed Conversion to create 3No Flats<br>at 133 High Street, Rushden<br>NN10 0NX |             |                |                    |                          |      |
| EMAIL:<br>WEBSITE:<br>Drawing Status                                                                       | enquiries@sideydesign.co.uk<br>www.sideydesign.co.uk | Drawing<br>Existing/Proposed Elevations<br>Block & Location Plans                           |             |                |                    |                          |      |
| PLANNIN                                                                                                    | IG                                                   | Date<br>April '24                                                                           | Drawn<br>PW | Checked<br>JMS | Scale<br>As Stated | Drawing No.<br>22-101-22 | Rev. |