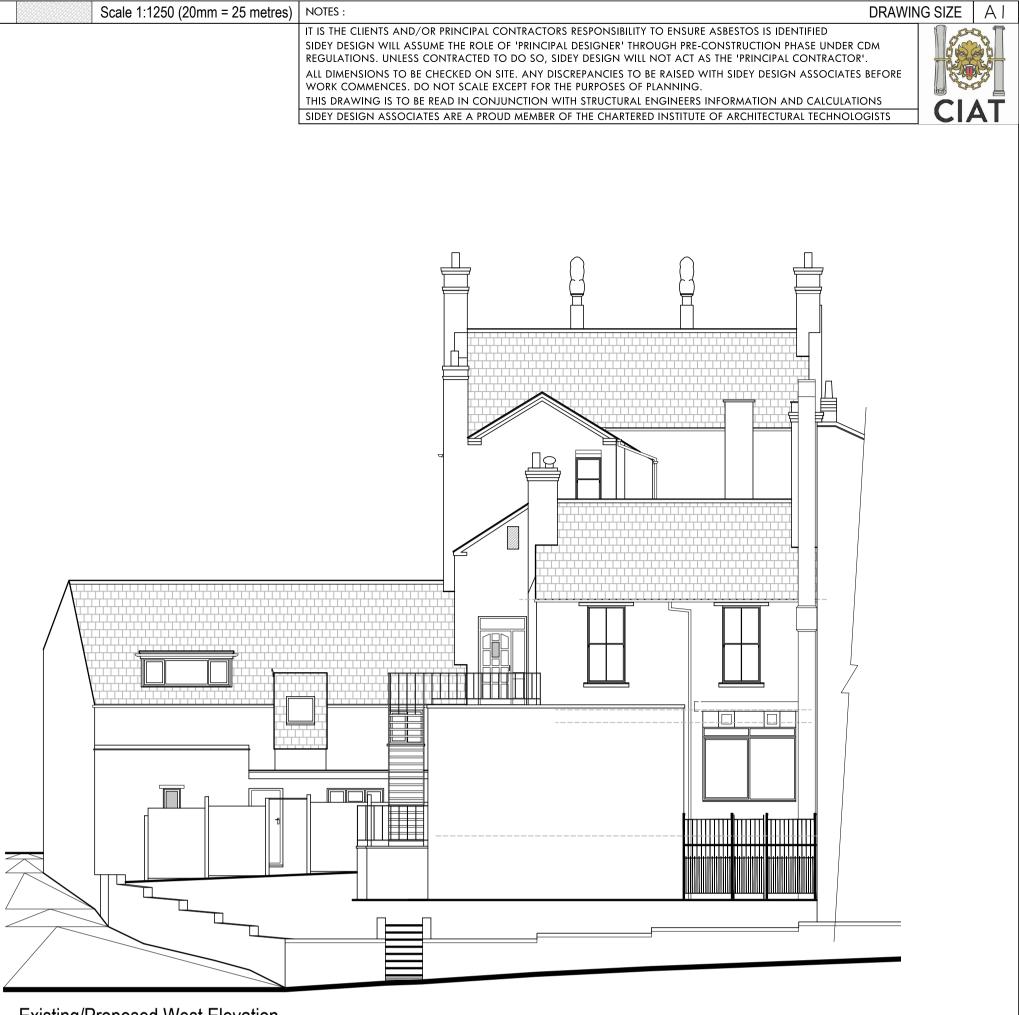

Scale 1:200 (10mm = 2 metres)

Scale 1:100 (10mm = 1 metre)

Existing/Proposed North Elevation Scale 1:100

Scale 1:50 (20mm = 1 metre)

Existing/Proposed South Elevation Scale 1:100

Existing/Proposed West Elevation