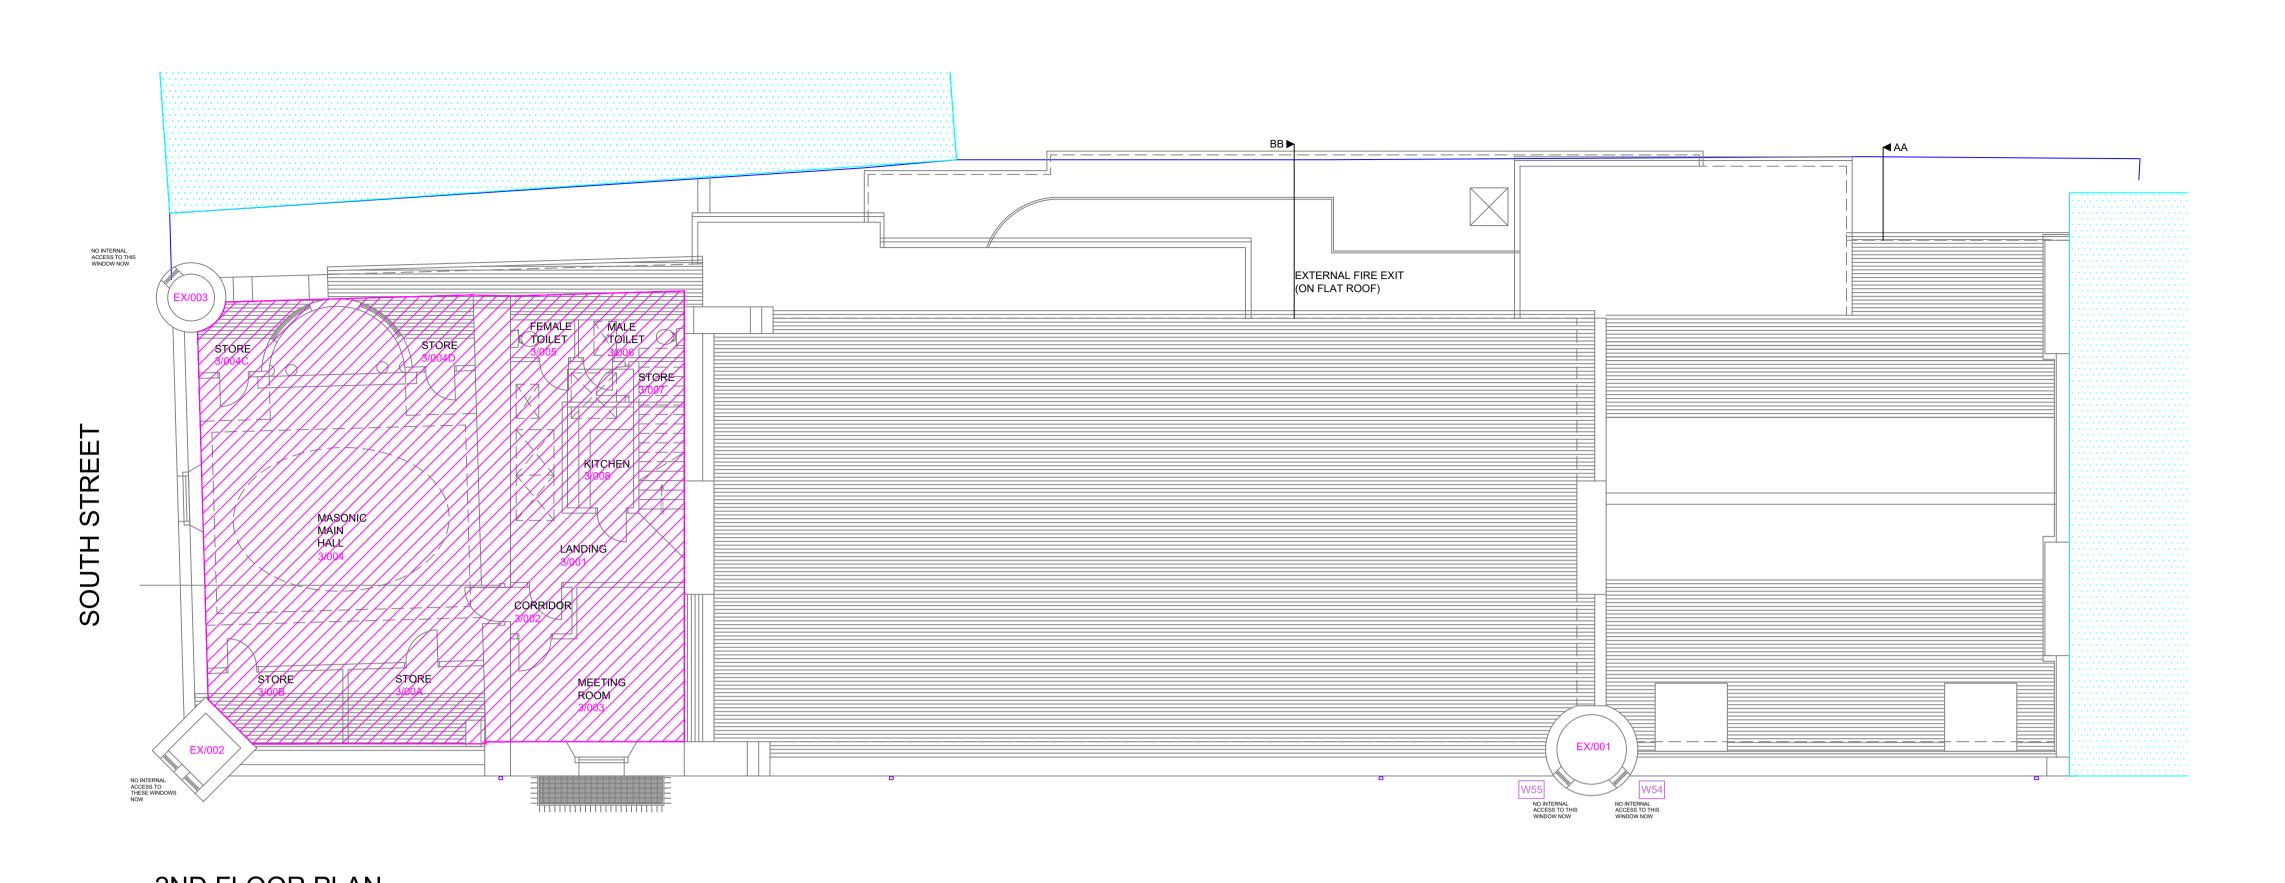

## **PLANNING**

Contract Administrator : PAULINE MARTIN

wn By : Date : Scale : Checked By :

M. OCT. '23 1 : 100

Property Address :

ST ANDREWS TOWN HALL QUEENS GARDENS, ST ANDREWS

Project Title :

COUNCIL CHAMBERS WORKS

Drawing Title :

FLOOR PLANS -UPPER 1ST & 2ND FLOORS

Computer Reference :

Works Request Number :

**CS7602318**Drawing Number:

Revision:

UPRN:

gridinibo