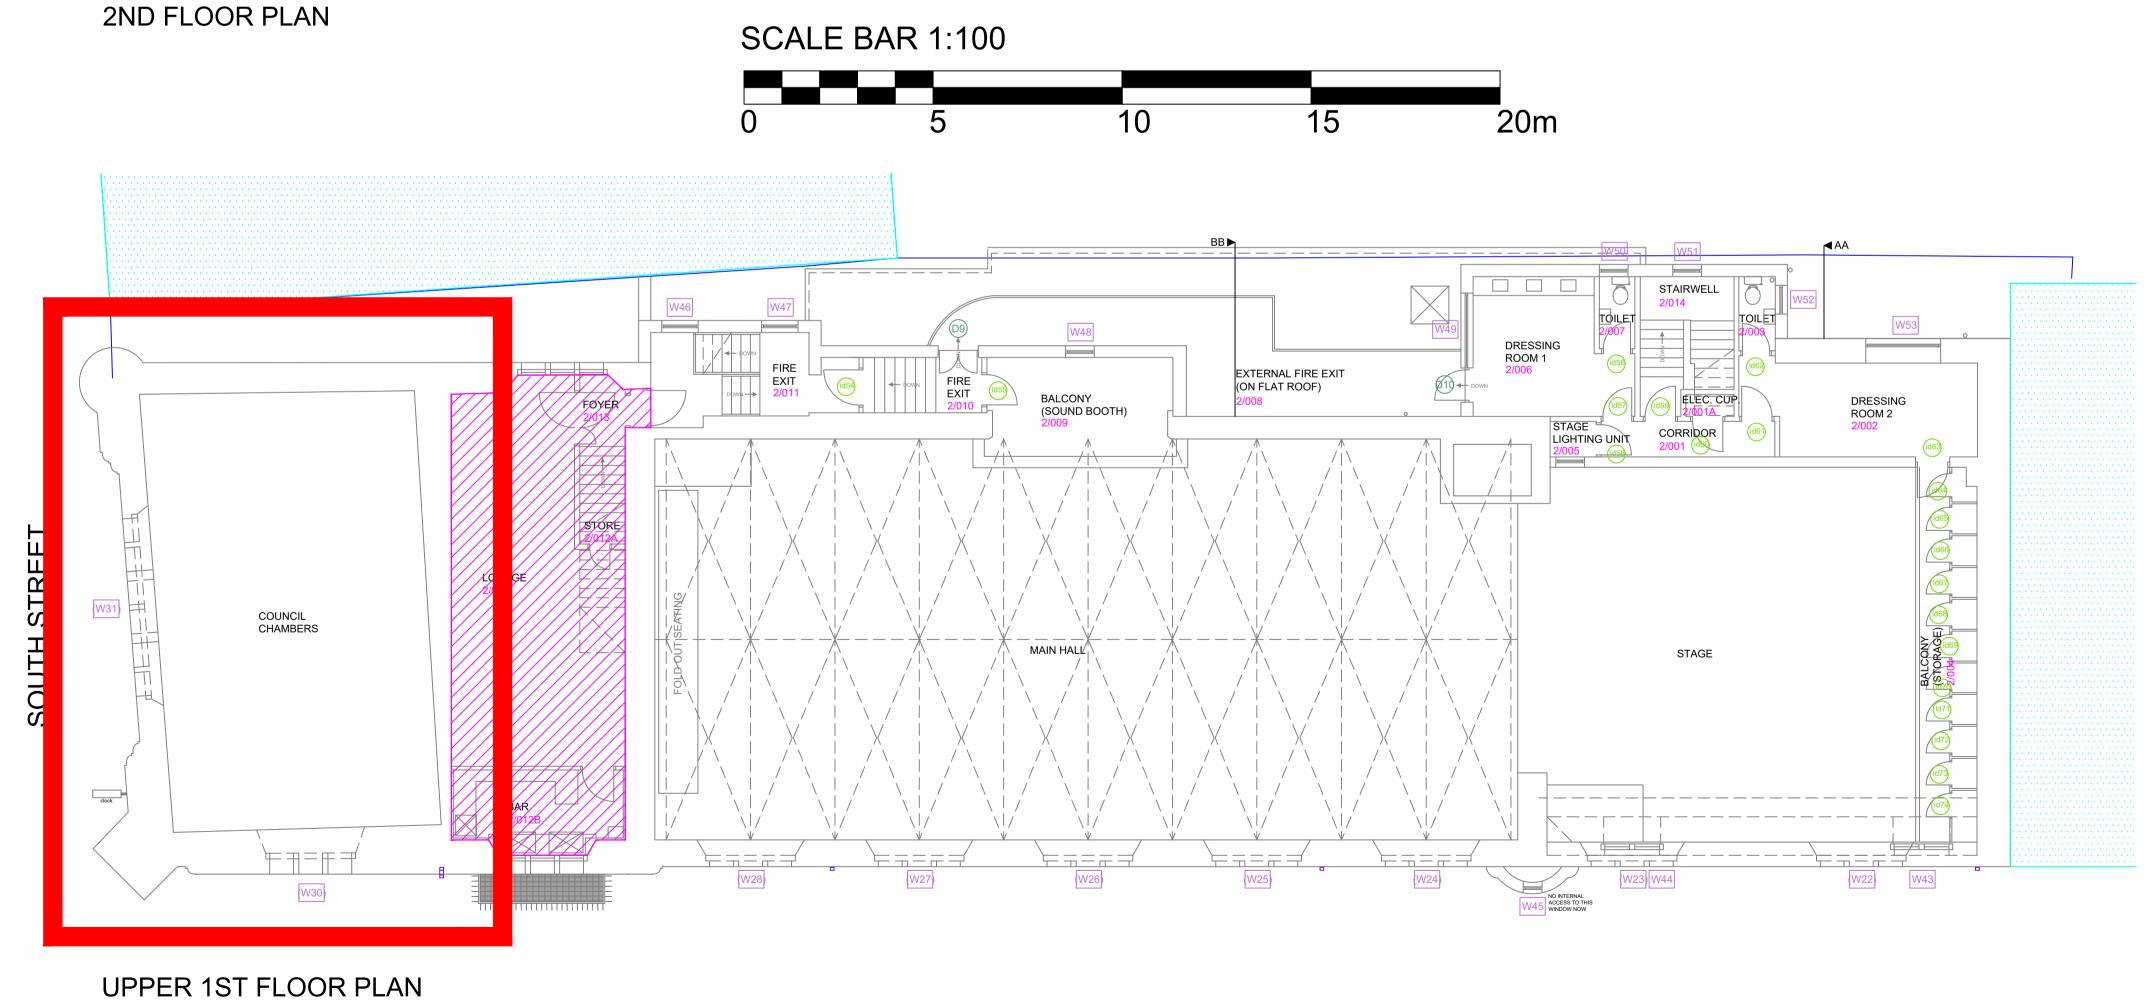

## **PLANNING**

Contract Administrator : PAULINE MARTIN

wn By : Date : Scale : Checked By :

M. OCT. '23 1 : 100

Property Address :

ST ANDREWS TOWN HALL QUEENS GARDENS, ST ANDREWS

Project Title :

COUNCIL CHAMBERS WORKS

Drawing Title :

FLOOR PLANS -UPPER 1ST & 2ND FLOORS

Computer Reference :

Works Request Number :

**CS7602318**Drawing Number:

Revision:

UPRN:

gridinibo