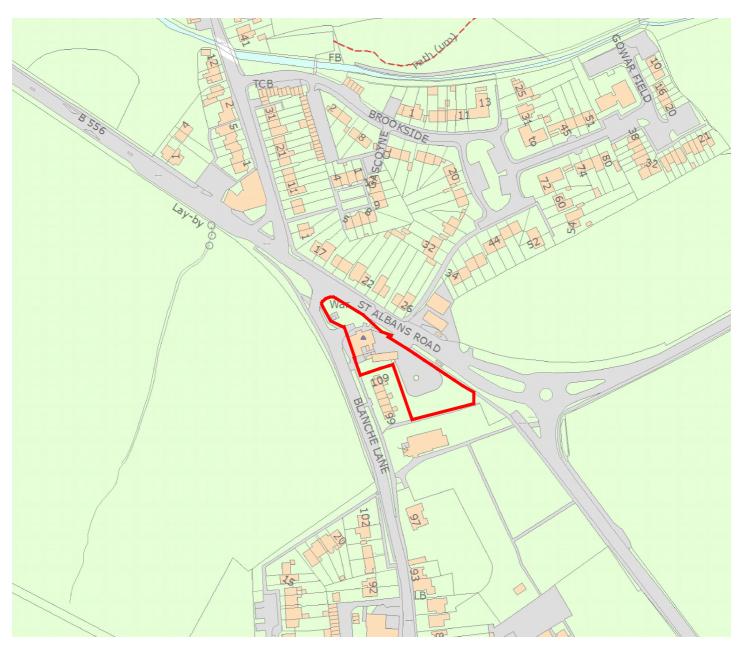

| 1 1 1 1 1 1 1 1 1 1 1 1 1 1 1 1 1 1 1 1 | REVISIONS: |     |      |       |              | Project:                    | Project: The White Hart Pub, |              |                       |                          | PLANNING           |
|-----------------------------------------|------------|-----|------|-------|--------------|-----------------------------|------------------------------|--------------|-----------------------|--------------------------|--------------------|
|                                         | Rev:       | By: | Chk: | Date: | Description: | St Alba                     | ns Road<br>EN6 3Pd           | d, South Min | nms,                  |                          | G GRIGGS EST. 1968 |
|                                         |            |     |      |       |              | Drawn: KAT Project No: 1563 |                              |              | ot 2023 Scale: 1:2500 | Size:<br>A4<br>Revision: |                    |
| © GRIGGS                                |            |     |      |       |              |                             |                              | PL001        |                       |                          |                    |