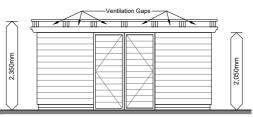

**Current Plan** 

**Updated Plan** 

T

Side Elevation

Ventilation Gaps

UU,

Front Elevation

**Rear Elevation** 

Flank Elevation

## GENERAL NOTES

- Black weatherboarding screen set over brickwork
  plinth / wall to form enclosure to Bin Store
- Doors to be held on via heavy duty galvanized hinges and locking latches.
- Restraint devices are to be fixed to doors to
- prevent them swinging open and causing a safety hazard.
- All storage areas to be correctly labeled, refuse, cardboard, plastic, cans etc.
- Provide ventilation gap between top of panels and underside of eaves beams at Side Elevations and at Front & Rear Elevations
- Torch applied mastic ashpalt roofing in strict accordance with Mastic Asphalt Councils Details and recommendations, on 12mm WBP plywood, fixed to 150x50mm C24 timber joists at max 600mm centres.
  - 150x50mm C24 timber eaves beams to be fixed between posts to support joists.