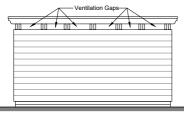

**Current Plan** 

**Updated Plan** 

T

Side Elevation

Ventilation Gaps

UU,

Front Elevation

**Rear Elevation** 

## GENERAL NOTES

- Black weatherboarding screen set over brickwork
  plinth / wall to form enclosure to Bin Store
- Doors to be held on via heavy duty galvanized hinges and locking latches.
- Restraint devices are to be fixed to doors to
- prevent them swinging open and causing a safety hazard.
- All storage areas to be correctly labeled, refuse, cardboard, plastic, cans etc.
- Provide ventilation gap between top of panels and underside of eaves beams at Side Elevations and at Front & Rear Elevations
- Torch applied mastic ashpalt roofing in strict accordance with Mastic Asphalt Councils Details and recommendations, on 12mm WBP plywood, fixed to 150x50mm C24 timber joists at max 600mm centres.
  - 150x50mm C24 timber eaves beams to be fixed between posts to support joists.