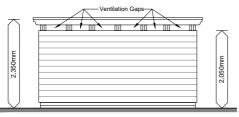

## GENERAL NOTES

- Black weatherboarding screen set over brickwork
  plinth / wall to form enclosure to Bin Store
- Doors to be held on via heavy duty galvanized hinges and locking latches.
- Restraint devices are to be fixed to doors to
- prevent them swinging open and causing a safety hazard.
- All storage areas to be correctly labeled, refuse, cardboard, plastic, cans etc.
- Provide ventilation gap between top of panels and underside of eaves beams at Side Elevations and at Front & Rear Elevations
- Torch applied mastic ashpalt roofing in strict accordance with Mastic Asphalt Councils Details and recommendations, on 12mm WBP plywood, fixed to 150x50mm C24 timber joists at max 600mm centres.
  - 150x50mm C24 timber eaves beams to be fixed between posts to support joists.