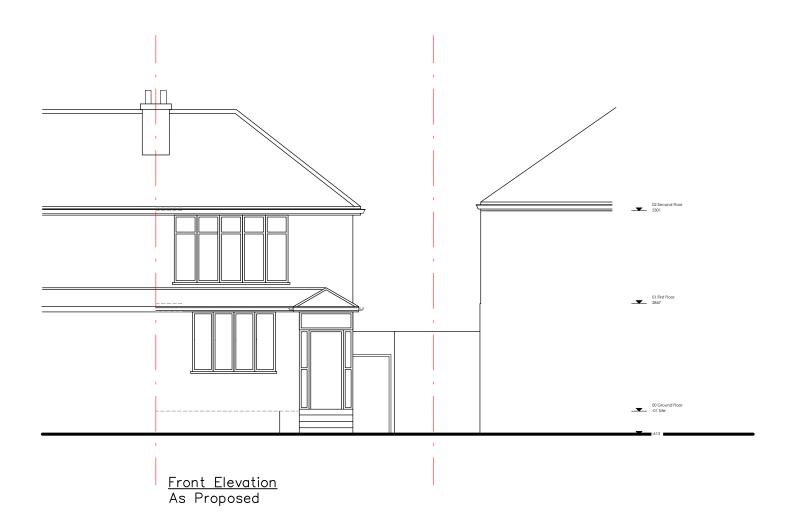

Bar, EN6 3BZ

CLIENT

Client: Mr & Mrs Lewis

DESCRIPTION

Front & Rear Elevations
As Proposed