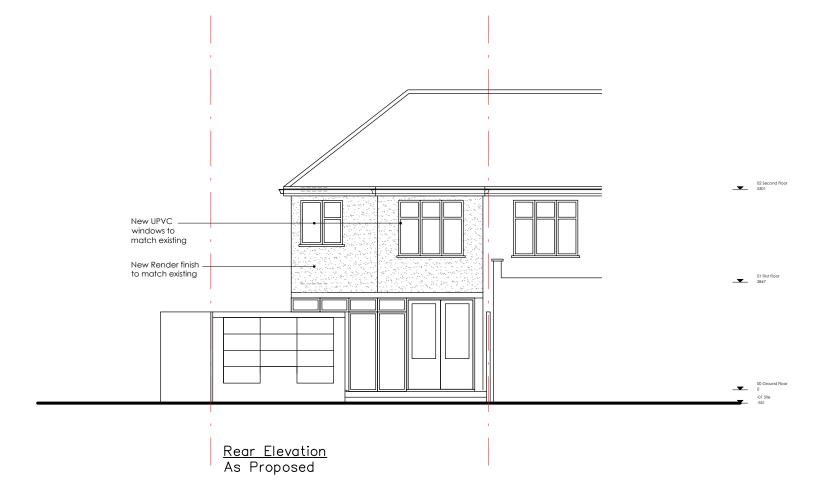

Bar, EN6 3BZ

CLIENT

Client: Mr & Mrs Lewis

DESCRIPTION

Front & Rear Elevations
As Proposed