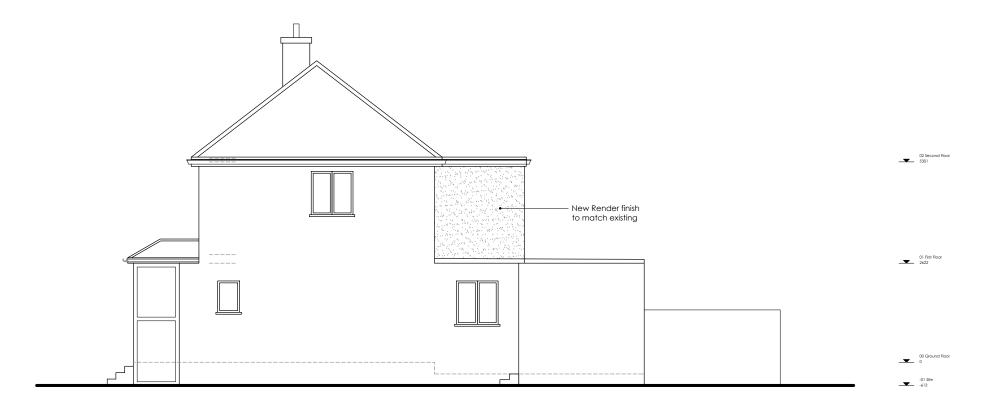

Side Elevation As Proposed Copyright: All rights reserved @Archi—Tone Ltd

RIBA no.4783458 & ARB no.056654C

The drawing must not be reproduced without permission.
The contractor is responsible for checking dimensions on the site.

| JOB                        |     |  |  |
|----------------------------|-----|--|--|
| 21 Mimms Hall Road, Pott   |     |  |  |
| Bar, EN6 3BZ               |     |  |  |
| Client: Mr & Mrs Lewis     |     |  |  |
| DESCRIPTION                |     |  |  |
| Side Elevation As Proposed |     |  |  |
| DWG.<br>No. 24641/15       | REV |  |  |
| Scale 1:100<br>0 2m 4      | m   |  |  |
|                            |     |  |  |
| DATE April 2024            |     |  |  |
| DWG. BY PE CHECKED BY      | NS  |  |  |
| Archi-Tone                 | Ltd |  |  |