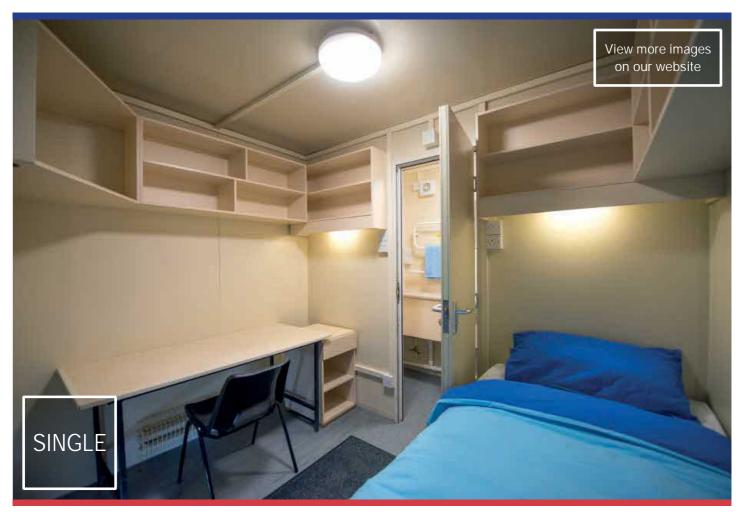

## Junior Deluxe Sleeper

## Energy Efficient • Building Regulations Compliant • Budget

En-Suite

This is our most versatile sleeper unit and comfortably accommodates one, two, or even three people.

With room for full-size single beds, en-suite shower, toilet, wash hand basin and generous storage space, the Junior Deluxe is warm, compact and robust. Offering great value for money, this is our most frequently requested unit.

## The Junior Deluxe Sleeper comes complete with:

|                       | wet clothes storage, humidistat fan and a mirror. The majority of plumbing is hidden to improve the unit's appearance                                                                |
|-----------------------|--------------------------------------------------------------------------------------------------------------------------------------------------------------------------------------|
| Shower                | Large shower cubicle (750mm x 1000mm). Powerful stable mains fed shower with temperature control (NOT an electric instantaneous shower with fluctuating temperature), shower curtain |
| Furniture             | Shelving, high level storage, clothes rails and television corner unit.<br>If supplied as a single unit, a table and chair are provided                                              |
| Beds                  | Available with one, two or three full size single beds with mattresses, individual over-bed lights                                                                                   |
| Heating               | Thermostatically controlled environment heated by tubular heaters                                                                                                                    |
| Flooring              | Vinyl flooring                                                                                                                                                                       |
| Technical Inform      | nation:                                                                                                                                                                              |
| Dimensions            | W: 2.870m L: 3.350m H: 2.830m (3.230m with tank)                                                                                                                                     |
| Electrical Connection | 240V 32 Amp 2P + E Ceeform Blue Plug                                                                                                                                                 |
| Max Electrical Load   | 10 Amps (excluding sockets) 30 Amps (maximum socket load)                                                                                                                            |
| Energy Consumption    | 9.6kWh (average daily consumption)                                                                                                                                                   |
| Power Point           | One double socket power point and two single socket power points                                                                                                                     |
| Hot Water             | 50 litres of mains pressure hot water                                                                                                                                                |
| Waste Water Outlet    | 110mm connection (can be fitted to a tank, see optional extras)                                                                                                                      |
| Mains Water Inlet     | 15mm                                                                                                                                                                                 |
| Weight                | 1,850kg                                                                                                                                                                              |
| Optional Extras       | Bedding kits, Bunkabin 900 gallon waste tank, tank connector, steps                                                                                                                  |
| Delivery              | Four Junior Deluxe Sleepers can be delivered on one standard articulated wagon, or our own wagon and trailer                                                                         |
|                       |                                                                                                                                                                                      |

Dual flushing toilet, large wash hand basin, heated towel rail,

**(**) 0345 456 7899