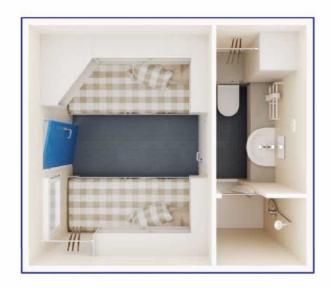

## The Junior Deluxe Sleeper comes complete with:

|                       | wet clothes storage, humidistat fan and a mirror. The majority of plumbing is hidden to improve the unit's appearance                                                                |
|-----------------------|--------------------------------------------------------------------------------------------------------------------------------------------------------------------------------------|
| Shower                | Large shower cubicle (750mm x 1000mm). Powerful stable mains fed shower with temperature control (NOT an electric instantaneous shower with fluctuating temperature), shower curtain |
| Furniture             | Shelving, high level storage, clothes rails and television corner unit.<br>If supplied as a single unit, a table and chair are provided                                              |
| Beds                  | Available with one, two or three full size single beds with mattresses, individual over-bed lights                                                                                   |
| Heating               | Thermostatically controlled environment heated by tubular heaters                                                                                                                    |
| Flooring              | Vinyl flooring                                                                                                                                                                       |
| Technical Inform      | nation:                                                                                                                                                                              |
| Dimensions            | W: 2.870m L: 3.350m H: 2.830m (3.230m with tank)                                                                                                                                     |
| Electrical Connection | 240V 32 Amp 2P + E Ceeform Blue Plug                                                                                                                                                 |
| Max Electrical Load   | 10 Amps (excluding sockets) 30 Amps (maximum socket load)                                                                                                                            |
| Energy Consumption    | 9.6kWh (average daily consumption)                                                                                                                                                   |
| Power Point           | One double socket power point and two single socket power points                                                                                                                     |
| Hot Water             | 50 litres of mains pressure hot water                                                                                                                                                |
| Waste Water Outlet    | 110mm connection (can be fitted to a tank, see optional extras)                                                                                                                      |
| Mains Water Inlet     | 15mm                                                                                                                                                                                 |
| Weight                | 1,850kg                                                                                                                                                                              |
| Optional Extras       | Bedding kits, Bunkabin 900 gallon waste tank, tank connector, steps                                                                                                                  |
| Delivery              | Four Junior Deluxe Sleepers can be delivered on one standard articulated wagon, or our own wagon and trailer                                                                         |
|                       |                                                                                                                                                                                      |