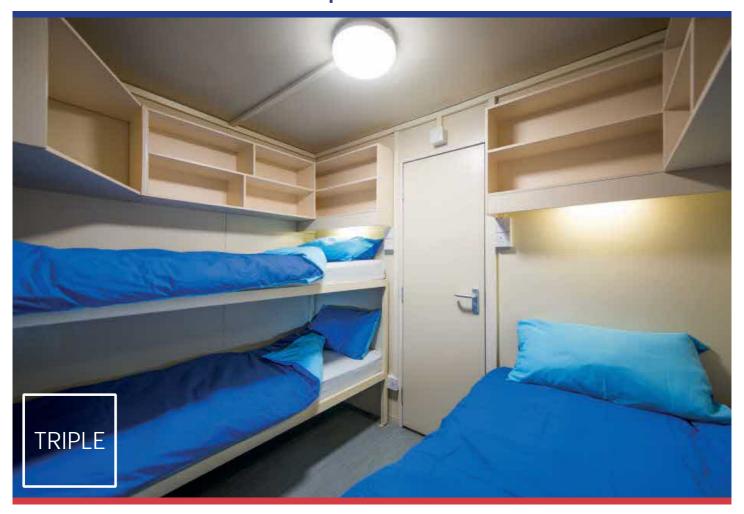

## Junior Deluxe Sleeper

## Energy Efficient • Building Regulations Compliant • Budget

En-Suite

This is our most versatile sleeper unit and comfortably accommodates one, two, or even three people.

With room for full-size single beds, en-suite shower, toilet, wash hand basin and generous storage space, the Junior Deluxe is warm, compact and robust. Offering great value for money, this is our most frequently requested unit.

## The Junior Deluxe Sleeper comes complete with:

|                       | wet clothes storage, humidistat fan and a mirror. The majority of plumbing is hidden to improve the unit's appearance                                                                |
|-----------------------|--------------------------------------------------------------------------------------------------------------------------------------------------------------------------------------|
| Shower                | Large shower cubicle (750mm x 1000mm). Powerful stable mains fed shower with temperature control (NOT an electric instantaneous shower with fluctuating temperature), shower curtain |
| Furniture             | Shelving, high level storage, clothes rails and television corner unit.<br>If supplied as a single unit, a table and chair are provided                                              |
| Beds                  | Available with one, two or three full size single beds with mattresses, individual over-bed lights                                                                                   |
| Heating               | Thermostatically controlled environment heated by tubular heaters                                                                                                                    |
| Flooring              | Vinyl flooring                                                                                                                                                                       |
| Technical Inform      | nation:                                                                                                                                                                              |
| Dimensions            | W: 2.870m L: 3.350m H: 2.830m (3.230m with tank)                                                                                                                                     |
| Electrical Connection | 240V 32 Amp 2P + E Ceeform Blue Plug                                                                                                                                                 |
| Max Electrical Load   | 10 Amps (excluding sockets) 30 Amps (maximum socket load)                                                                                                                            |
| Energy Consumption    | 9.6kWh (average daily consumption)                                                                                                                                                   |
| Power Point           | One double socket power point and two single socket power points                                                                                                                     |
| Hot Water             | 50 litres of mains pressure hot water                                                                                                                                                |
| Waste Water Outlet    | 110mm connection (can be fitted to a tank, see optional extras)                                                                                                                      |
| Mains Water Inlet     | 15mm                                                                                                                                                                                 |
| Weight                | 1,850kg                                                                                                                                                                              |
| Optional Extras       | Bedding kits, Bunkabin 900 gallon waste tank, tank connector, steps                                                                                                                  |
| Delivery              | Four Junior Deluxe Sleepers can be delivered on one standard articulated wagon, or our own wagon and trailer                                                                         |
|                       |                                                                                                                                                                                      |