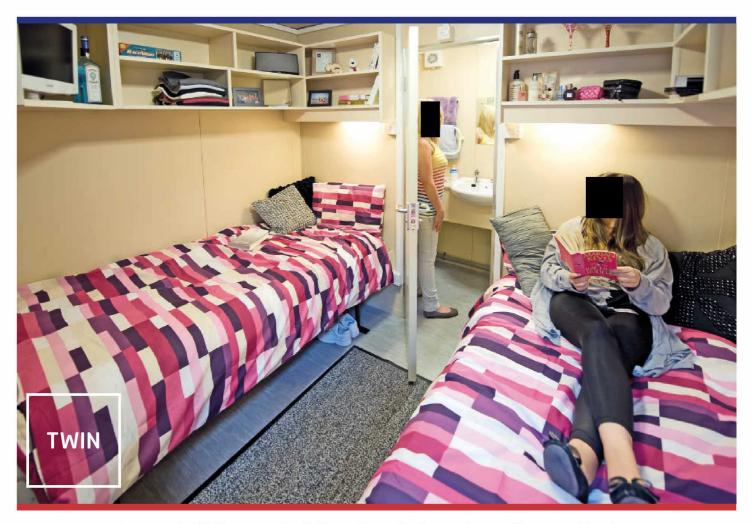

## Junior Deluxe Sleeper

## Energy Efficient • Building Regulations Compliant • Budget

En-Suite

This is our most versatile sleeper unit and comfortably accommodates one, two, or even three people.

With room for full-size single beds, en-suite shower, toilet, wash hand basin and generous storage space, the Junior Deluxe is warm, compact and robust. Offering great value for money, this is our most frequently requested unit.

## The Junior Deluxe Sleeper comes complete with:

|                       | wet clothes storage, humidistat fan and a mirror. The majority of plumbing is hidden to improve the unit's appearance                                                                |
|-----------------------|--------------------------------------------------------------------------------------------------------------------------------------------------------------------------------------|
| Shower                | Large shower cubicle (750mm x 1000mm). Powerful stable mains fed shower with temperature control (NOT an electric instantaneous shower with fluctuating temperature), shower curtain |
| Furniture             | Shelving, high level storage, clothes rails and television corner unit.<br>If supplied as a single unit, a table and chair are provided                                              |
| Beds                  | Available with one, two or three full size single beds with mattresses, individual over-bed lights                                                                                   |
| Heating               | Thermostatically controlled environment heated by tubular heaters                                                                                                                    |
| Flooring              | Vinyl flooring                                                                                                                                                                       |
| Technical Inform      | nation:                                                                                                                                                                              |
| Dimensions            | W: 2.870m L: 3.350m H: 2.830m (3.230m with tank)                                                                                                                                     |
| Electrical Connection | 240V 32 Amp 2P + E Ceeform Blue Plug                                                                                                                                                 |
| Max Electrical Load   | 10 Amps (excluding sockets) 30 Amps (maximum socket load)                                                                                                                            |
| Energy Consumption    | 9.6kWh (average daily consumption)                                                                                                                                                   |
| Power Point           | One double socket power point and two single socket power points                                                                                                                     |
| Hot Water             | 50 litres of mains pressure hot water                                                                                                                                                |
| Waste Water Outlet    | 110mm connection (can be fitted to a tank, see optional extras)                                                                                                                      |
| Mains Water Inlet     | 15mm                                                                                                                                                                                 |
| Weight                | 1,850kg                                                                                                                                                                              |
| Optional Extras       | Bedding kits, Bunkabin 900 gallon waste tank, tank connector, steps                                                                                                                  |
| Delivery              | Four Junior Deluxe Sleepers can be delivered on one standard articulated wagon, or our own wagon and trailer                                                                         |
|                       |                                                                                                                                                                                      |