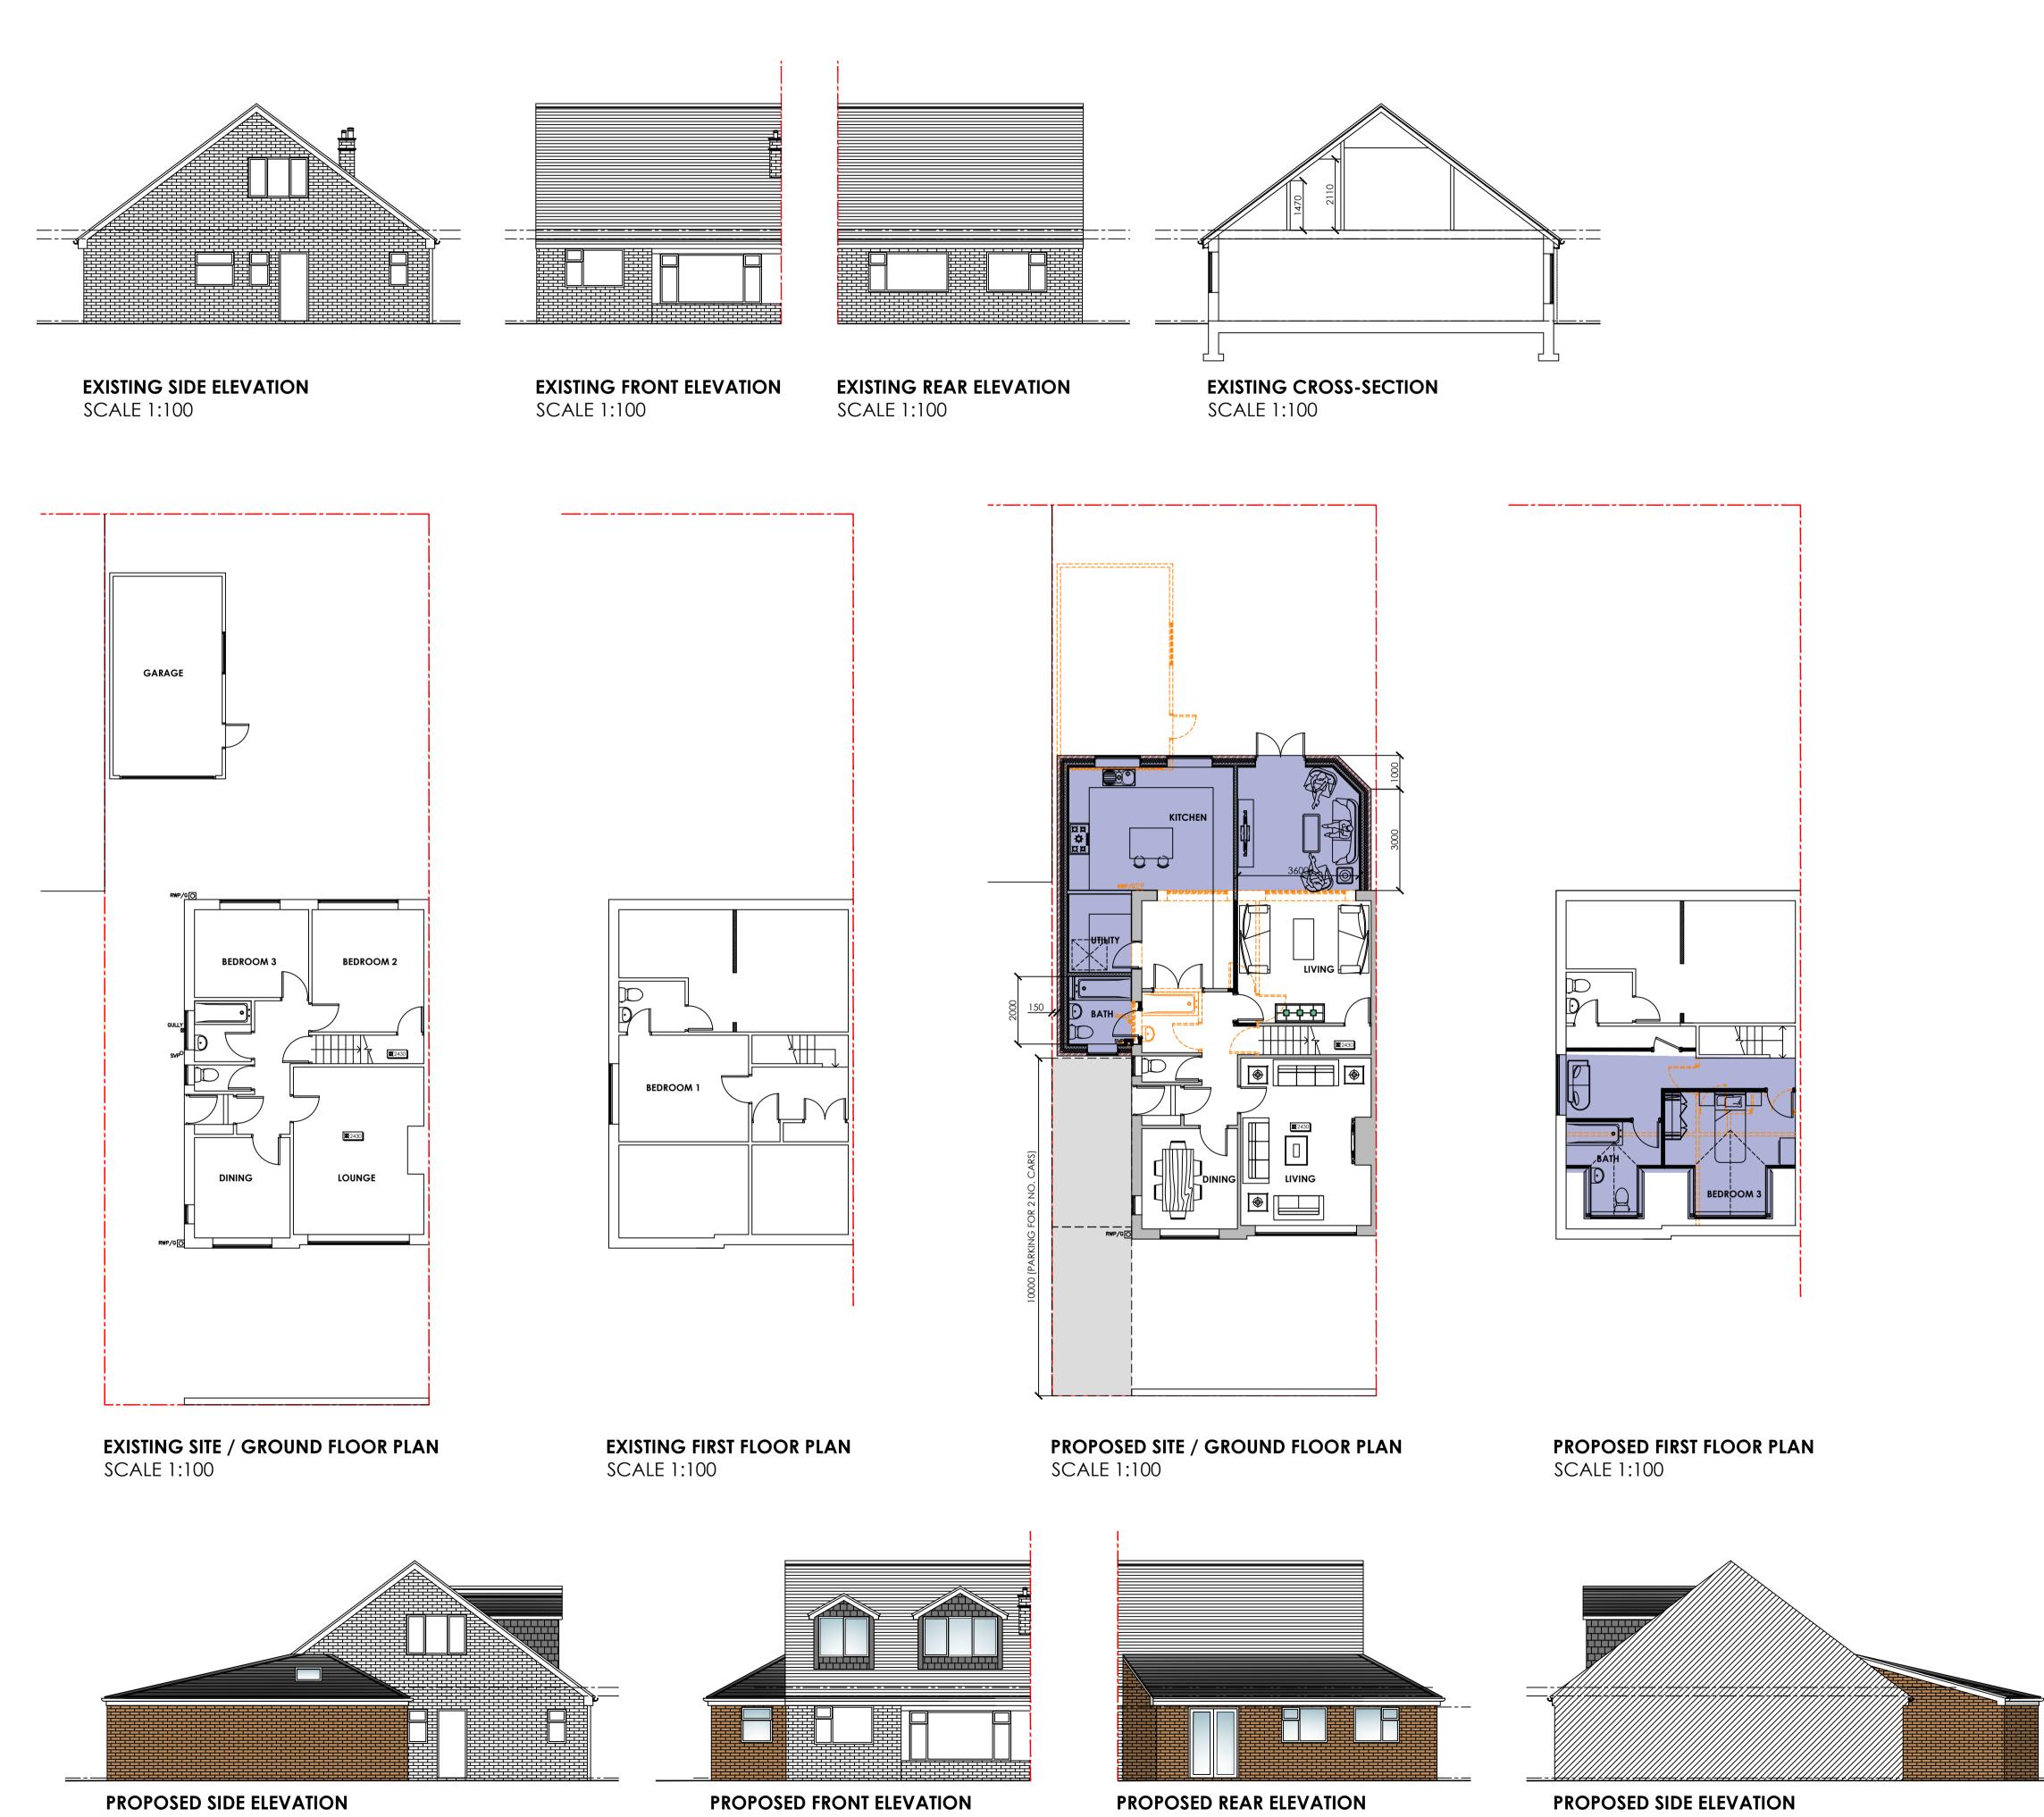

SCALE 1:100

SCALE 1:100

SCALE 1:100

SCALE 1:100

## PLEASE NOTE THESE DRAWINGS ARE FOR PLANNING AND BUILDING REGULATION PURPOSED ONLY

NOTE: THE CONTRACTOR IS TO CHECK AND VERIFY ALL BUILDING AND SITE DIMENSIONS, LEVELS AND SEWER INVERT LEVELS AT CONNECTION POINTS BEFORE WORKS COMMENCE.

ALL DRAWINGS MUST BE READ WITH AND CHECKED AGAINST ANY STRUCTURAL AND / OR OTHER SPECIALIST DRAWINGS PROVIDED.

ALL WORKS TO COMPLY WITH BRITISH STANDARDS, CODES OF PRACTICE, CURRENT BUILDING REGULATIONS AND CARRIED OUT TO THE SATISFACTION OF THE BUILDING INSPECTOR. ALL MATERIALS TO COMPLY WITH THE RELEVANT BRITISH STANDARDS

NO PART OF THE EXTENSION INCLUDING FOUNDATIONS, GUTTERING AND ROOF WILL BE ON OR OVER THE BOUNDARY

<u>NOTE:</u> All Dimensions are notional and to be checked and verified prior to commencing any building works

| -                                                                                                                      |            |              | -    | -  |
|------------------------------------------------------------------------------------------------------------------------|------------|--------------|------|----|
| REVI                                                                                                                   | SIONS      |              | DATE | BY |
| RIYAT ASSOCIATES LTD                                                                                                   |            |              |      |    |
| Architectural Designers and Planning Consultants                                                                       |            |              |      |    |
| Benson House, 14 Benson Street, Leeds LS7 1BL<br>Telephone: 0113 2455492 Fax: 0113 2443800 E-Mail:<br>info@psriyat.com |            |              |      |    |
| Client:                                                                                                                |            |              |      |    |
| MR MOHAMMED SHABIR                                                                                                     |            |              |      |    |
|                                                                                                                        |            |              |      |    |
| Project<br>PROPOSED ALTERATIONS AND EXTENSION AT<br>51 RED HALL DRIVE,<br>LEEDS, LS14 IEJ                              |            |              |      |    |
| Drawing:<br>EXISTING AND PROPOSED PLANS AND<br>ELEVATIONS                                                              |            |              |      |    |
| Scale: AS                                                                                                              | SHOWN @ A1 | Drawing No.  |      |    |
| Date: AF                                                                                                               | PRIL 2024  | 3947/01 - 01 |      |    |
| Drawn by: SS                                                                                                           |            | -            |      |    |
| © Copyright Riyat Associates Ltd                                                                                       |            |              |      |    |