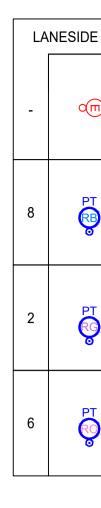

| IDE FARM PHASE 3 |                                                                                                                                                                                                                                                  |  |
|------------------|--------------------------------------------------------------------------------------------------------------------------------------------------------------------------------------------------------------------------------------------------|--|
| om               | Existing column installed on pervious phase to be retained                                                                                                                                                                                       |  |
| PT<br>RB         | Proposed column installation, complete with new lantern<br>Lantern: RB_ISARO PRO 12 LED -WW - 350mA - WSC - 13W<br>Mounting: Post Top<br>Column: 6 metre nominal height steel post top column<br><b>Lanterns to be controlled via CMS System</b> |  |
| PT<br>Co         | Proposed column installation, complete with new lantern<br>Lantern: RG_ISARO PRO 12 LED - WW - 150mA - EWR - 6W<br>Mounting: Post Top<br>Column: 6 metre nominal height steel post top column<br><b>Lanterns to be controlled via CMS System</b> |  |
| PT               | Proposed column installation, complete with new lantern<br>Lantern: RO_ISARO PRO 24 LED - WW - 350mA - ES - 26W<br>Mounting: Post Top<br>Column: 6 metre nominal height steel post top column<br><b>Lanterns to be controlled via CMS System</b> |  |
|                  |                                                                                                                                                                                                                                                  |  |