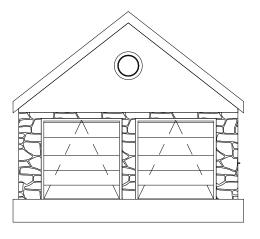

3D View 1

3D View 3

Garage Front Elevation - North 1:100

Garage Rear Elevation - South 1:100

3D View 2

3D View 4

Garage Side Elevation - West 1 : 100

Garage Side Elevation - East 1:100