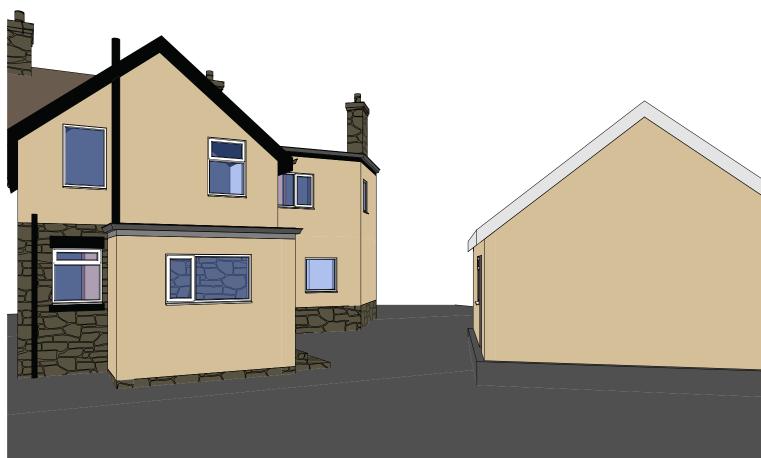

3D View 1

3D View 3

Garage Front Elevation - North 1:100

Garage Rear Elevation - South 1:100

3D View 2

3D View 4

Garage Side Elevation - West 1 : 100

Garage Side Elevation - East 1:100

## FOR DESIGN / PLANNING

PROJECT

1 GRANGE COTTAGES

DRAWING TITLE EXISTING 3D VIEWS

DRAWING NO

749 - 002 - REV -

1 : 100 @ A1

DRAWN BY