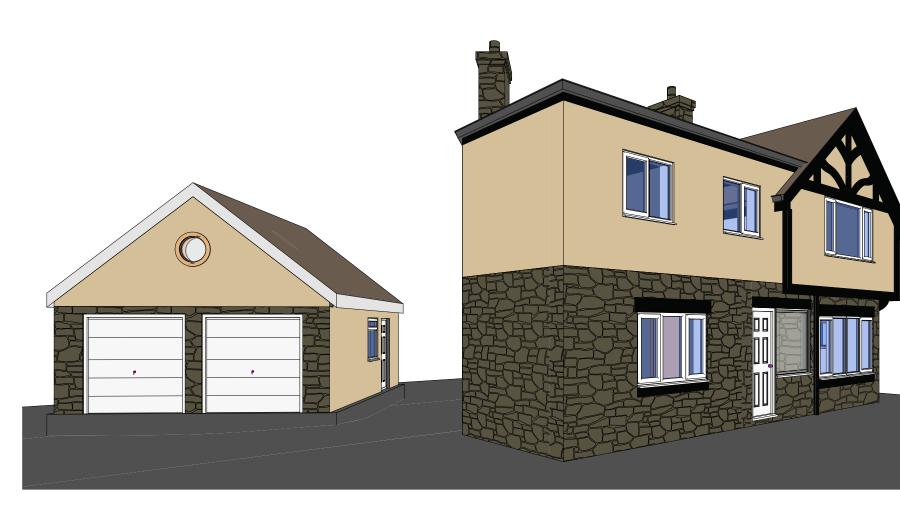

3D View 1

3D View 3

Garage Front Elevation - North 1:100

Garage Rear Elevation - South 1:100

3D View 2

3D View 4

Garage Side Elevation - West 1 : 100

Garage Side Elevation - East 1:100

## FOR DESIGN / PLANNING

PROJECT

1 GRANGE COTTAGES

DRAWING TITLE EXISTING 3D VIEWS

DRAWING NO

749 - 002 - REV -

1 : 100 @ A1

DRAWN BY