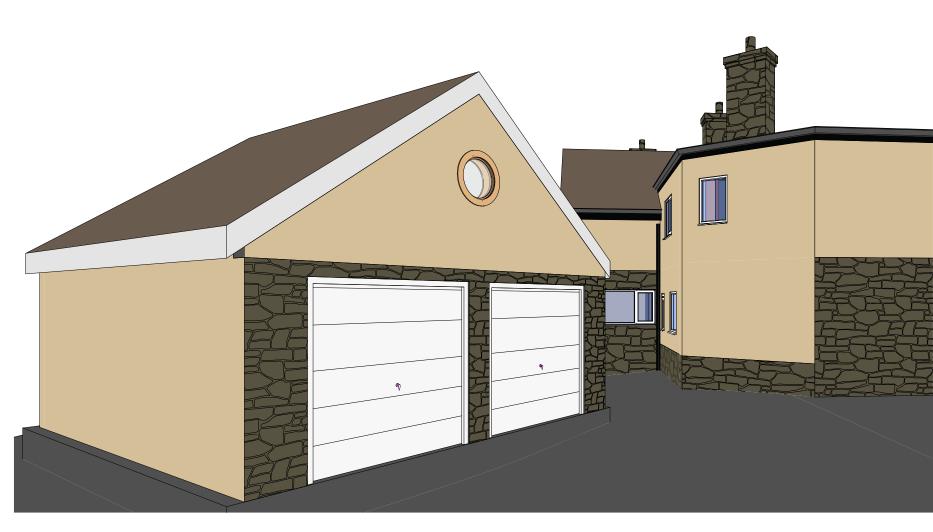

3D View 1

3D View 3

Garage Front Elevation - North 1:100

Garage Rear Elevation - South 1:100

3D View 2

3D View 4

Garage Side Elevation - West 1 : 100

Garage Side Elevation - East 1:100

## FOR DESIGN / PLANNING

PROJECT

1 GRANGE COTTAGES

DRAWING TITLE EXISTING 3D VIEWS

DRAWING NO

749 - 002 - REV -

1 : 100 @ A1

DRAWN BY