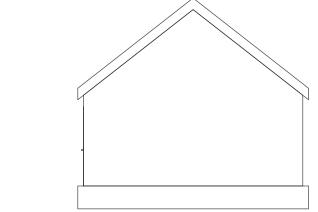

3D View 1

3D View 3

3D View 2

3D View 4

Garage Front Elevation - North
1:100

Garage Rear Elevation - South
1:100

Garage Side Elevation - East 1:100

Garage Side Elevation - West