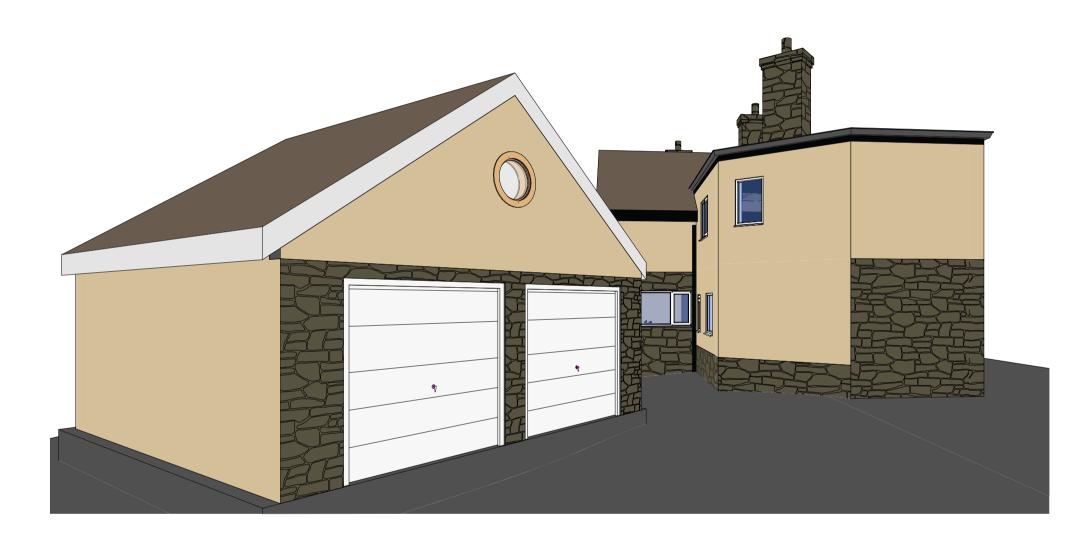

3D View 1

3D View 3

3D View 2

3D View 4

Garage Front Elevation - North
1:100

Garage Rear Elevation - South
1:100

Garage Side Elevation - East 1:100

Garage Side Elevation - West