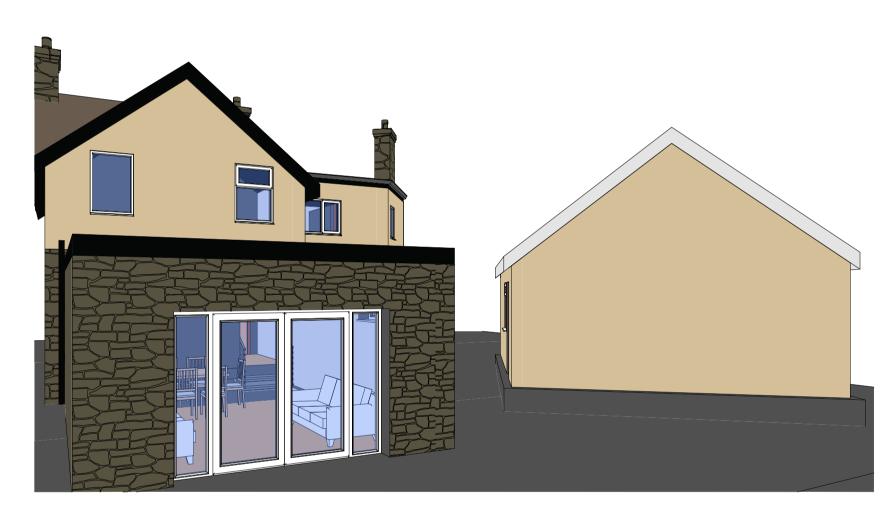

3D View 1

3D View 3

3D View 2

3D View 4

Garage Front Elevation - North
1:100

Garage Rear Elevation - South
1:100

Garage Side Elevation - East 1:100

Garage Side Elevation - West