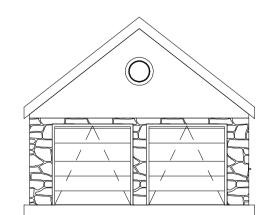

3D View 1

3D View 3

3D View 2

3D View 4

Garage Front Elevation - North
1:100

Garage Rear Elevation - South
1:100

Garage Side Elevation - East 1:100

Garage Side Elevation - West