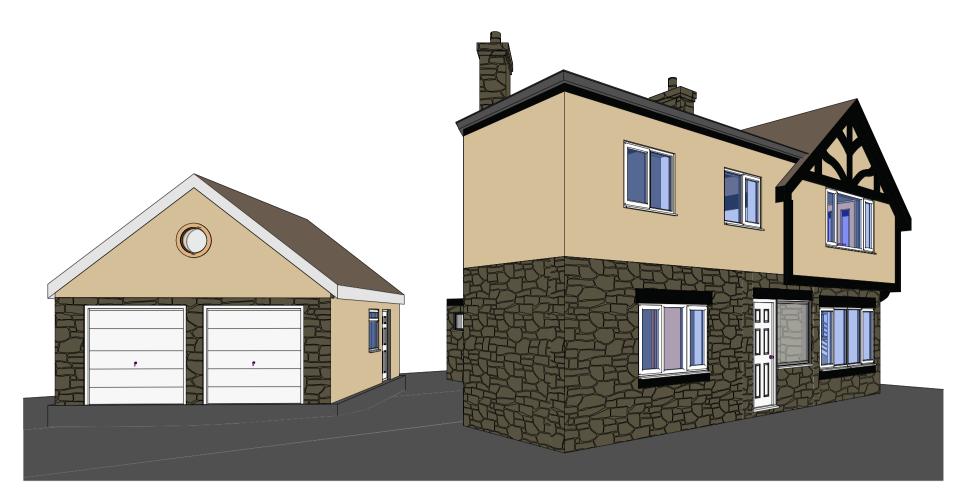

3D View 1

3D View 3

3D View 2

3D View 4

Garage Front Elevation - North
1:100

Garage Rear Elevation - South
1:100

Garage Side Elevation - East 1:100

Garage Side Elevation - West