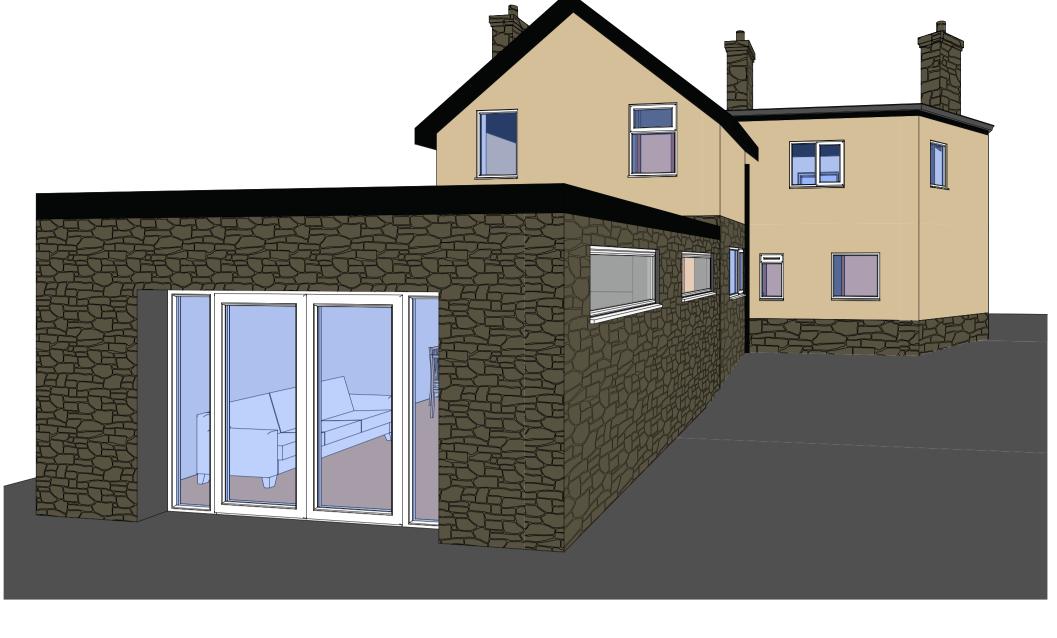

3D View 1

3D View 3

3D View 2

3D View 4

Garage Front Elevation - North
1:100

Garage Rear Elevation - South
1:100

Garage Side Elevation - East 1:100

Garage Side Elevation - West