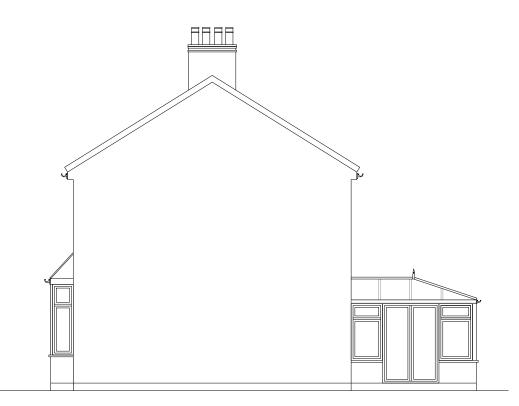

Checked By -

**Existing Front Elevation** 

**Existing Right Side Elevation** 

**Existing Rear Elevation** 

SCALE

**GENERAL DRAWING NOTES:** 

All dimensions to be checked on site prior to commencement of any works, and/or preparation of any shop drawings. The contractor is responsible for checking that there is no conflict between site dimensions and drawn dimensions.