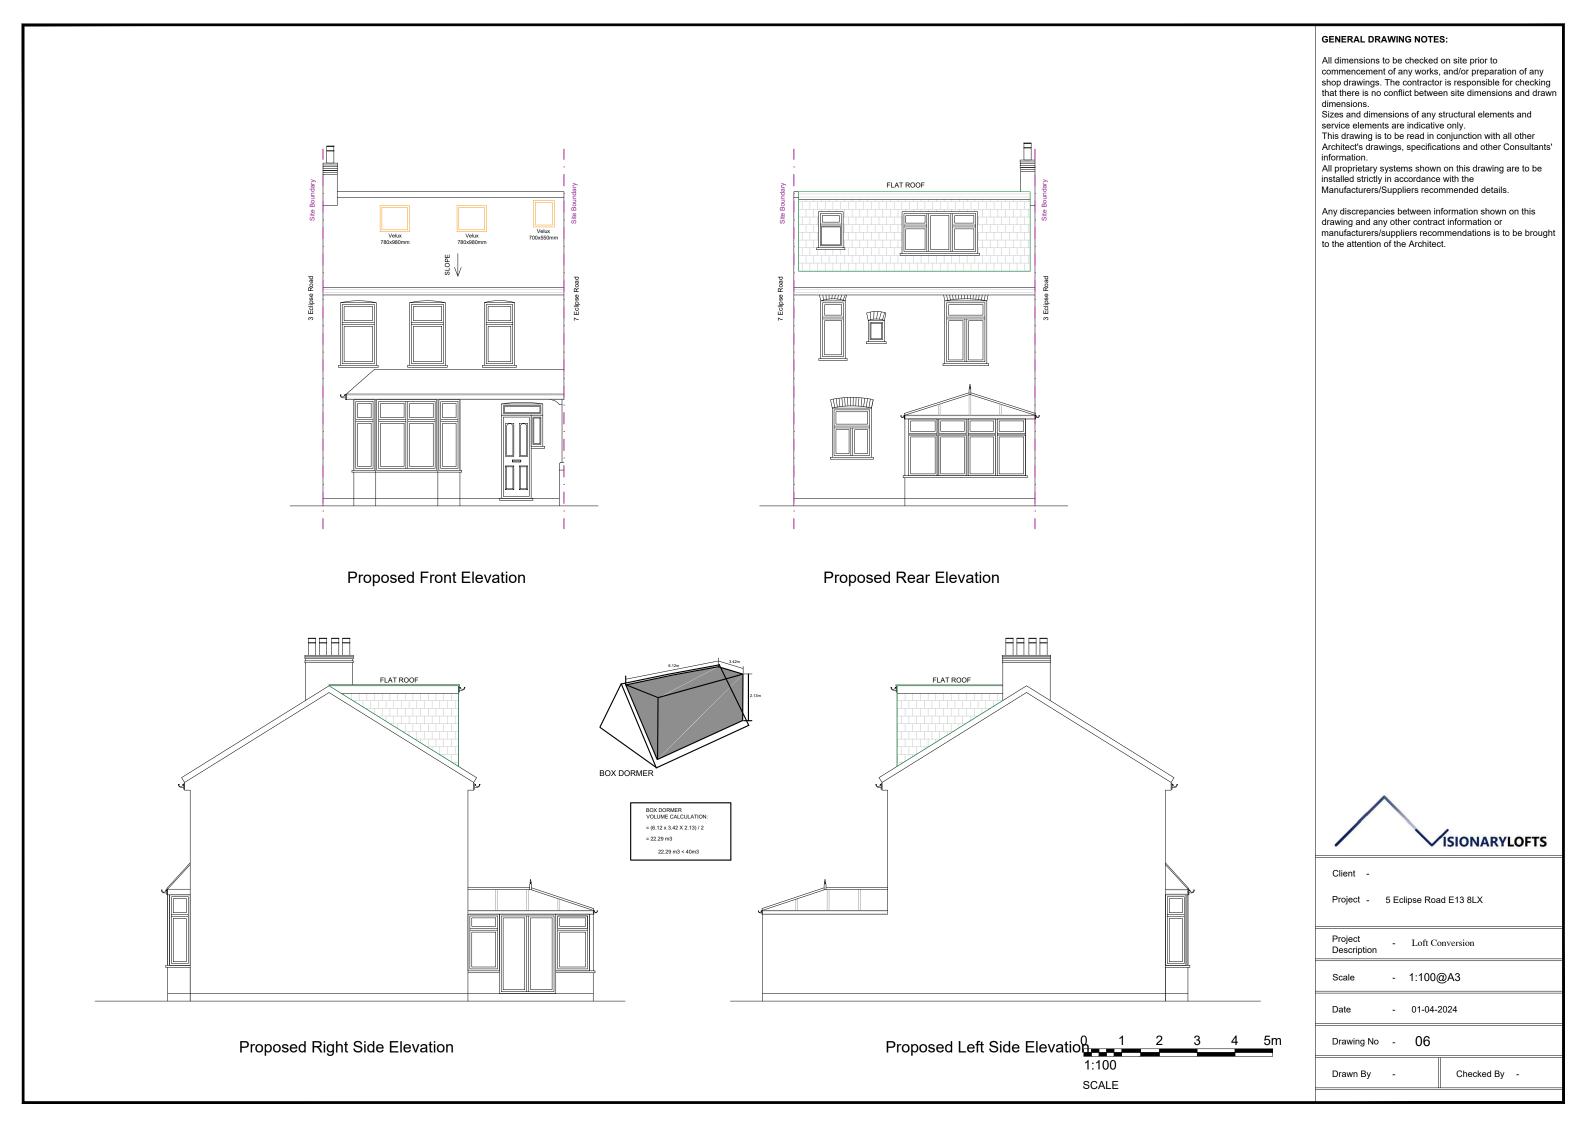

## GENERAL DRAWING NOTES:

All dimensions to be checked on site prior to commencement of any works, and/or preparation of any shop drawings. The contractor is responsible for checking that there is no conflict between site dimensions and drawn dimensions.

Sizes and dimensions of any structural elements and service elements are indicative only.

This drawing is to be read in conjunction with all other Architect's drawings, specifications and other Consultants'

All proprietary systems shown on this drawing are to be installed strictly in accordance with the

Manufacturers/Suppliers recommended details.

Any discrepancies between information shown on this drawing and any other contract information or manufacturers/suppliers recommendations is to be brought to the attention of the Architect.

Client

Drawn By

Project - 5 Eclipse Road E13 8LX

| Project<br>Description | - | Loft Conversion |
|------------------------|---|-----------------|
| Scale                  | - | 1:100@A3        |
| Date                   | - | 01-04-2024      |
| Drawing No             | - | 04              |
|                        |   |                 |

Checked By -

**Existing Front Elevation** 

**Existing Right Side Elevation** 

**Existing Rear Elevation** 

SCALE

**GENERAL DRAWING NOTES:** 

All dimensions to be checked on site prior to commencement of any works, and/or preparation of any shop drawings. The contractor is responsible for checking that there is no conflict between site dimensions and drawn dimensions.