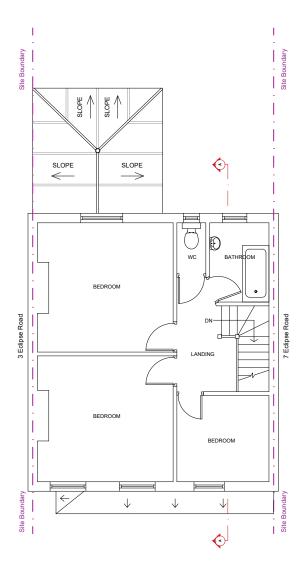

# Site Boundary WILCHEN / DIMING Site Boundary Fig. Boundary

Existing Ground Floor Plan

Existing First Floor Plan

Client -

Project - 5 Eclipse Road E13 8LX

Project Description

- Loft Conversion

- 1:100@A3

- 01-04-2024

Ocale

Date

Drawn By

Drawing No - 01

Checked By -

**EXISTING PLANS** 