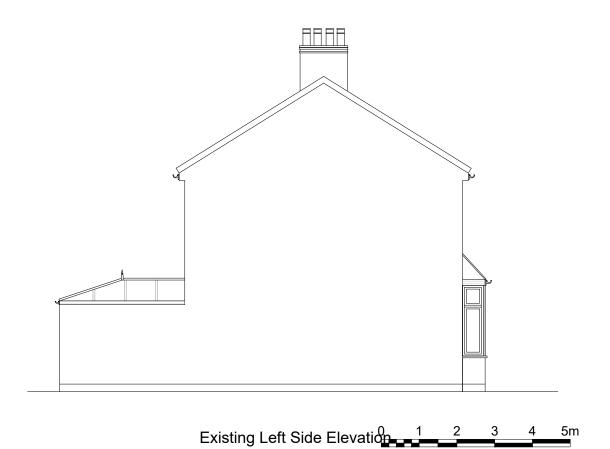

Checked By -

**Existing Front Elevation** 

**Existing Right Side Elevation** 

**Existing Rear Elevation** 

SCALE

**GENERAL DRAWING NOTES:** 

All dimensions to be checked on site prior to commencement of any works, and/or preparation of any shop drawings. The contractor is responsible for checking that there is no conflict between site dimensions and drawn dimensions.