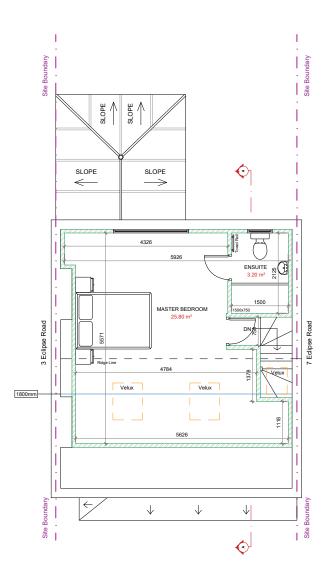

# SLOPE

Proposed First Floor Plan

Proposed Loft Floor Plan

Client

Project - 5 Eclipse Road E13 8LX

Loft Conversion Description

- 1:100@A3

- 01-04-2024

Drawing No - 02

Drawn By Checked By -

PROPOSED PLANS