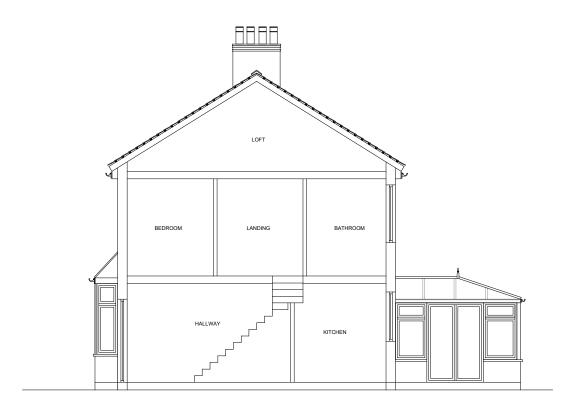

contractor is responsible for checking that there is no conflict between site dimensions and drawn dimensions.

Sizes and dimensions of any structural elements and

service elements are indicative only.

This drawing is to be read in conjunction with all other
Architect's drawings, specifications and other Consultants'

All proprietary systems shown on this drawing are to be installed strictly in accordance with the

Manufacturers/Suppliers recommended details.

Any discrepancies between information shown on this drawing and any other contract information or manufacturers/suppliers recommendations is to be brought to the attention of the Architect.



Client

Project - 5 Eclipse Road E13 8LX

- Loft Conversion Description

- 1:100@A3

- 01-04-2024

Drawing No - 03

Drawn By

Checked By -



Existing Section A-A



Proposed Section A-A



## GENERAL DRAWING NOTES:

All dimensions to be checked on site prior to commencement of any works, and/or preparation of any shop drawings. The contractor is responsible for checking that there is no conflict between site dimensions and drawn dimensions.

Sizes and dimensions of any structural elements and service elements are indicative only.

This drawing is to be read in conjunction with all other Architect's drawings, specifications and other Consultants'

All proprietary systems shown on this drawing are to be installed strictly in accordance with the

Manufacturers/Suppliers recommended details.

Any discrepancies between information shown on this drawing and any other contract information or manufacturers/suppliers recommendations i