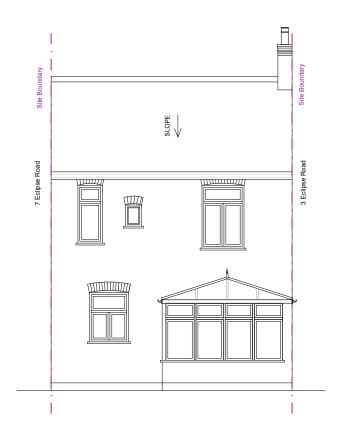

Checked By -

**Existing Front Elevation** 

**Existing Right Side Elevation** 

**Existing Rear Elevation** 

SCALE

**GENERAL DRAWING NOTES:** 

All dimensions to be checked on site prior to commencement of any works, and/or preparation of any shop drawings. The contractor is responsible for checking that there is no conflict between site dimensions and drawn dimensions.