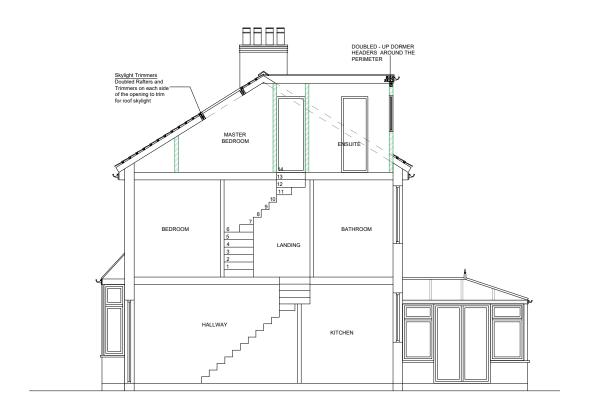

e for checking that there is no conflict between site dimensions and drawn dimensions.

Sizes and dimensions of any structural elements and

service elements are indicative only.

This drawing is to be read in conjunction with all other
Architect's drawings, specifications and other Consultants'

All proprietary systems shown on this drawing are to be installed strictly in accordance with the

Manufacturers/Suppliers recommended details.

Any discrepancies between information shown on this drawing and any other contract information or manufacturers/suppliers recommendations is to be brought to the attention of the Architect.



Client

Project - 5 Eclipse Road E13 8LX

- Loft Conversion Description

- 1:100@A3

- 01-04-2024

Drawing No - 03

Drawn By

Checked By -



Existing Section A-A



Proposed Section A-A



## GENERAL DRAWING NOTES:

All dimensions to be checked on site prior to commencement of any works, and/or preparation of any shop drawings. The contractor is responsible for checking that there is no conflict between site dimensions and drawn dimensions.

Sizes and dimensions of any structural elements and service elements are indicative only.

This drawing is to be read in conjunction with all other Architect's drawings, specifications and other Consultants'

All proprietary systems shown on this drawing are to be installed strictly in accordance with the

Manufacturers/Suppliers recommended details.

Any discrepancies between information shown on this drawing and any other contract information or manufacturers/suppliers recommendations is to be brought to the a