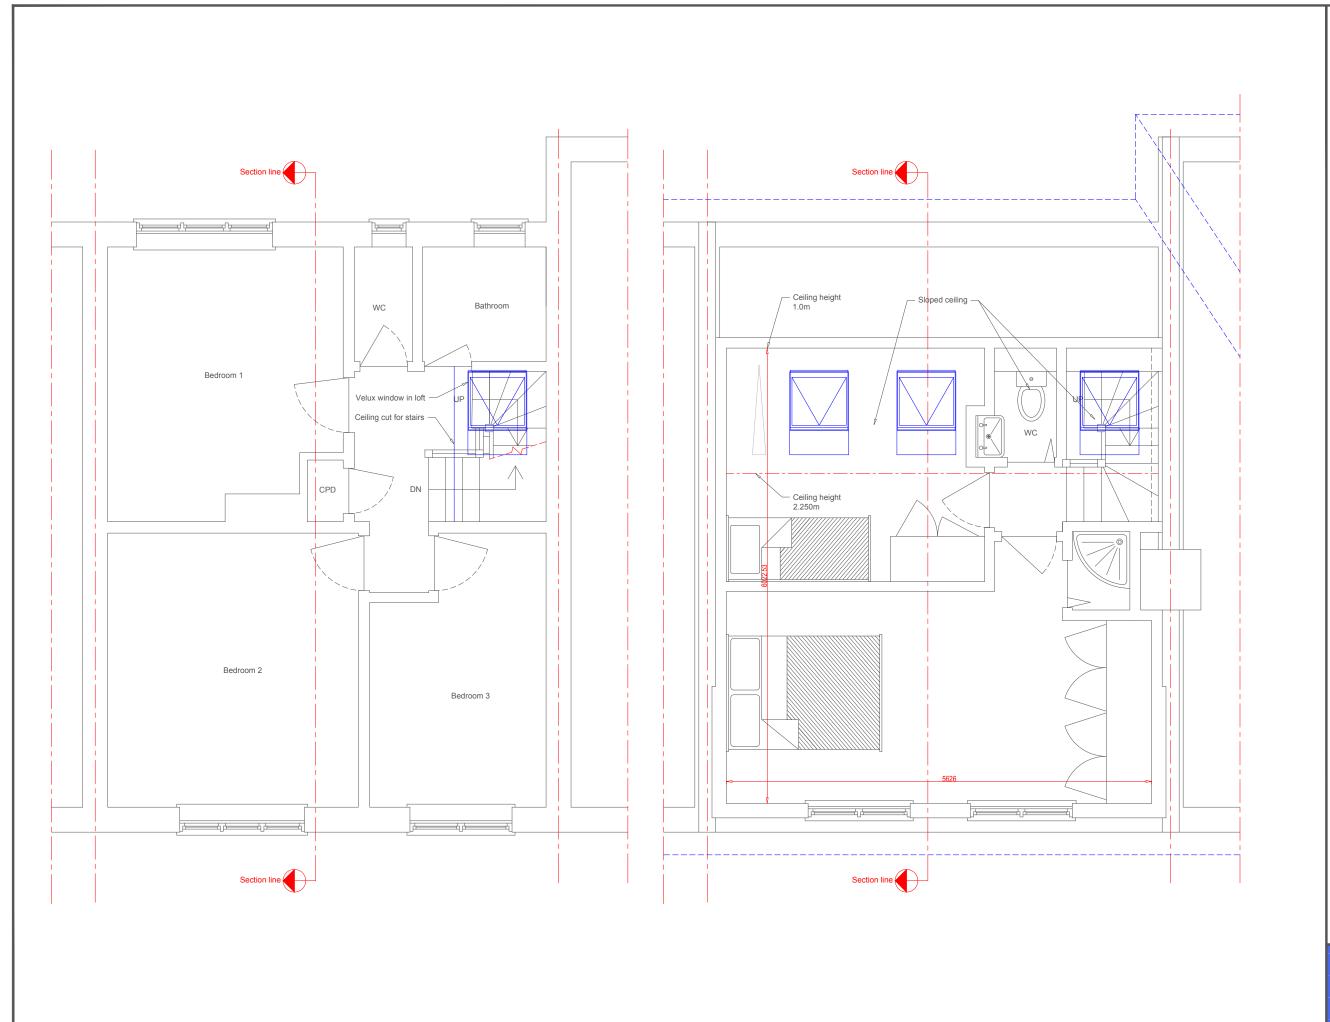

0 1.0 2.0 3.0

Scale 1:100

5.0

Scale 1:50 0 1.0m 2.0m 3.0m 4.0m

Client Angela/DRD Planning

Site address 12 Appleby Road
Canning Town
London E16 1LQ

Telephone \*\*\*\*\*\*\*\*\*\*\*\*\*\*\*\*\*\*\*\*\*\*\*\*\*\*

Job title Loft conversion

Drawing title Proposed first floor and loft

Amendments/revisions
00/00/2024 First draft\_V1

I confirm that this is my chosen layout

Signed Print

Date
Drawing status

Proposed

Scale: 1:50 @ A3