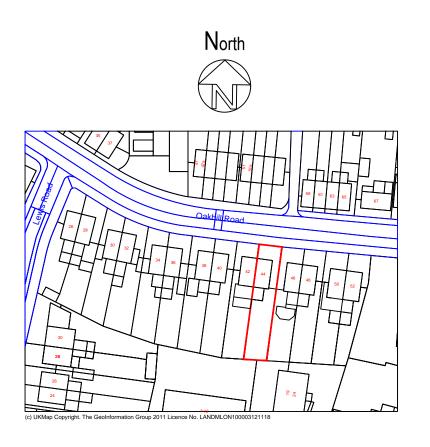

**BLOCK PLAN** 

1:500

THE SITE 44 Oakhill Road Sutton SM1 3AE

NOTE: These design drawings are the copyright material of Design Solutions (London) Ltd and may not be reproduced or adapted in any way, whether in whole or in part without the prior written permission. All rights reserved' Contractors are to confirm all relevant site dimensions prior to commencement of works and to notify the Client or Architect of any discrepancies or omissions that require immediate attention.