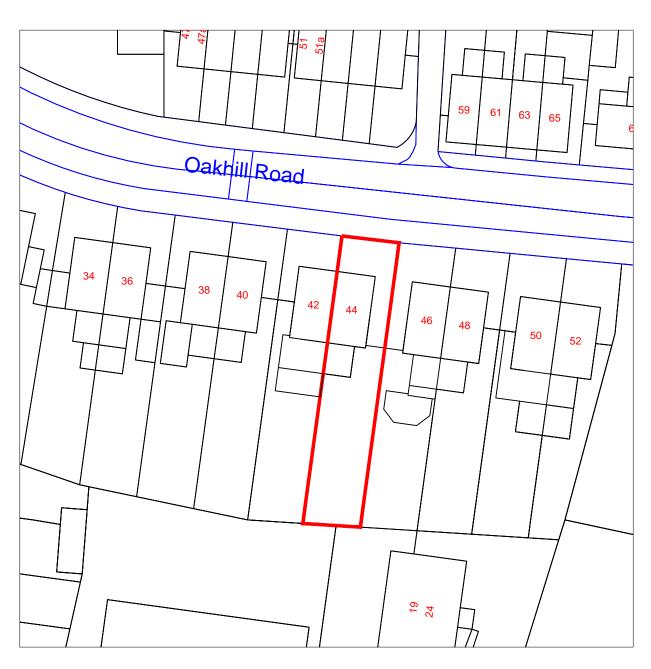

**BLOCK PLAN** 

1:500

THE SITE 44 Oakhill Road Sutton SM1 3AE

NOTE: These design drawings are the copyright material of Design Solutions (London) Ltd and may not be reproduced or adapted in any way, whether in whole or in part without the prior written permission. All rights reserved' Contractors are to confirm all relevant site dimensions prior to commencement of works and to notify the Client or Architect of any discrepancies or omissions that require immediate attention.