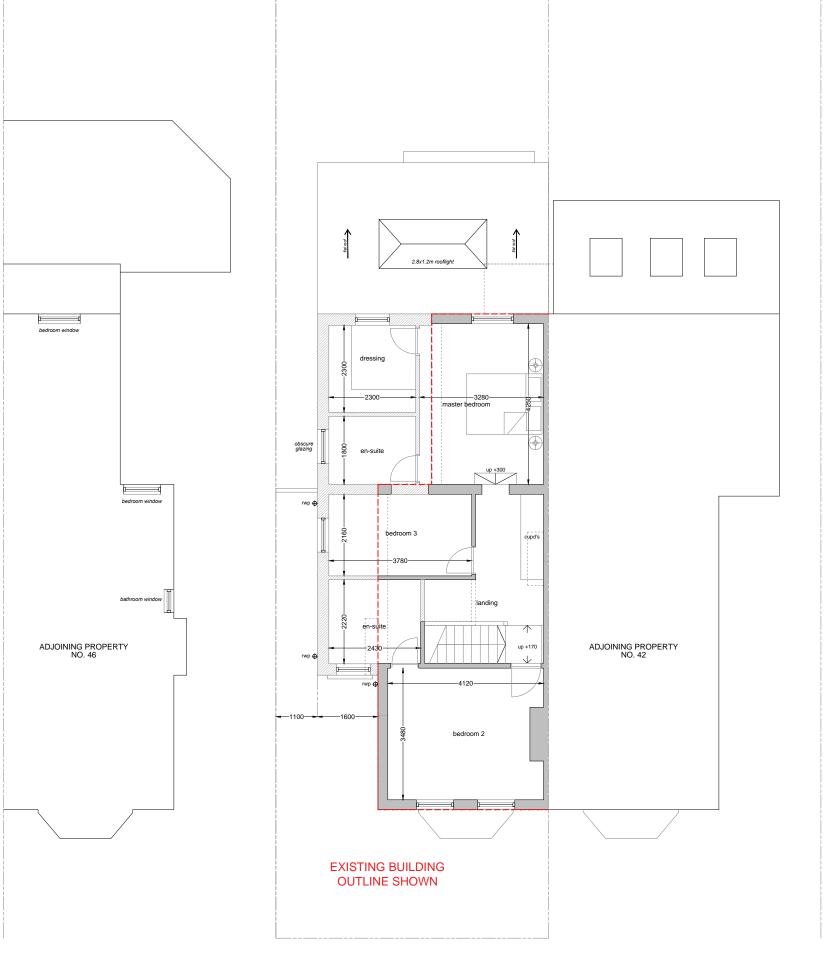

PROPOSED FIRST FLOOR PLAN

EXTENDED FIRST FLOOR AREA = 17.5 sqm

NOTE:
These design drawings are the copyright material of Design Solutions (London) Ltd and may not be reproduced or adapted in any way, whether in whole or in part without the prior written permission. 'All rights reserved' Contractors are to confirm all relevant site dimensions prior to commencement of works and to notify the Client or Architect of any discrepancies or omissions that require immediate attention.

| Client: | Venkat Nailamoth       |
|---------|------------------------|
| Site:   | 44 Oakhill Road Sutton |

SM1 3AE Proposed First Floor Plan

Scale: 1:100 @ A3 Rev: 1:50 @ A1

0765/P/03