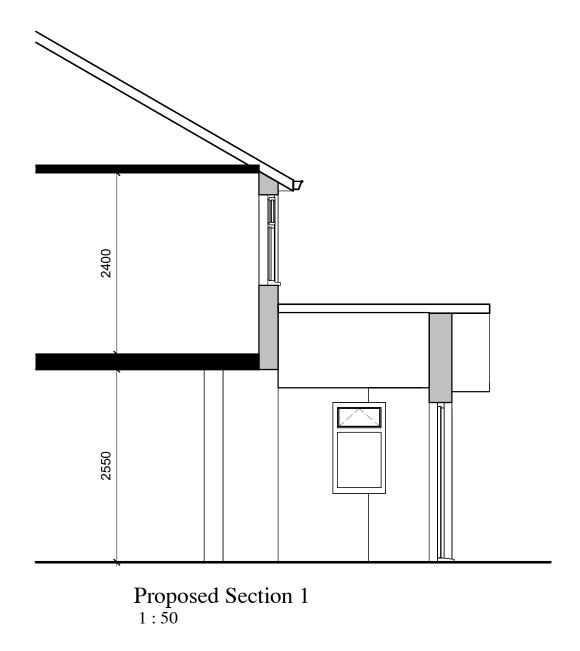

**NEWLAKE** ARCHITECTURE

Architectural & Planning Services

London Office: 40 Rosehill Avenue - Sutton - SM13HG Mo: 07854841149

PROJECT NAME: 38 The Warren - Sutton -SM54EH

DRAWING STATUS: PLANNING

DRAWING TITLE: PROPOSED SECTION

DRAWING SCALE @ A3: 1:50 PAPER SIZE :

A3

A.N CHECKED BY:

DRAWING NUMBER:

34W/08

REVISION:

NewLake Architecture & Planning Services