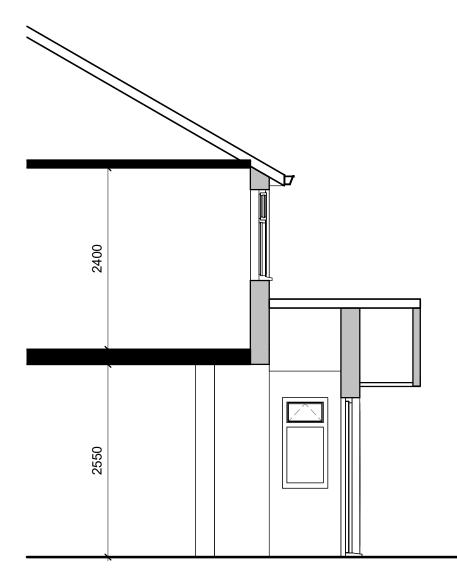

Existing Section 1 1:50

London Office: 40 Rosehill Avenue - Sutton - SM13HG

**PROJECT NAME:** 38 The Warren - Sutton -SM54EH

DRAWING STATUS: PLANNING

DRAWING TITLE: EXISTING SECTION

DRAWING SCALE @ A3 : 1:50 PAPER SIZE : A3