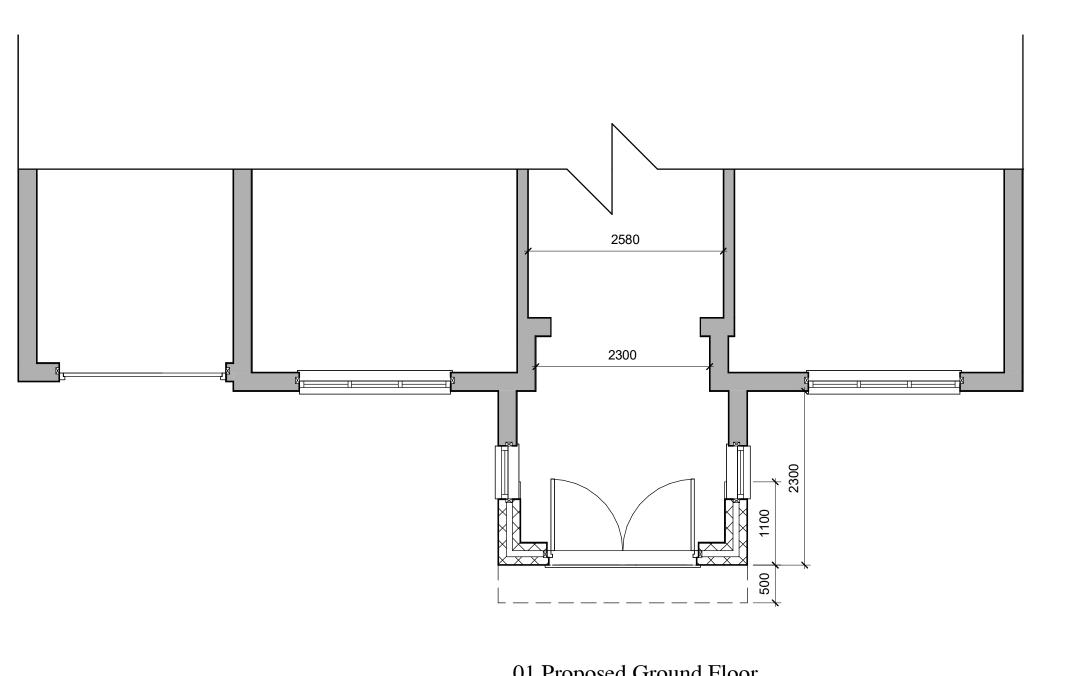

01 Proposed Ground Floor 1:50

- This drawing is to be read in conjunction with all relevant contract documentation from the design team, with any conflicting information to be brought to the attention of NewLake Architecture & Planning Services in writing before commencing on site.
- 2. All materials to match existing unless specified in drawing.
- The contractor is to check and verify all levels and dimensions before construction. Any discrepancies are to be brought to the attention of NewLake Architecture & Planning Services in writing before commencing on site.
- 5. All proprietary products shall be installed in accordance with manufacturers written instructions.