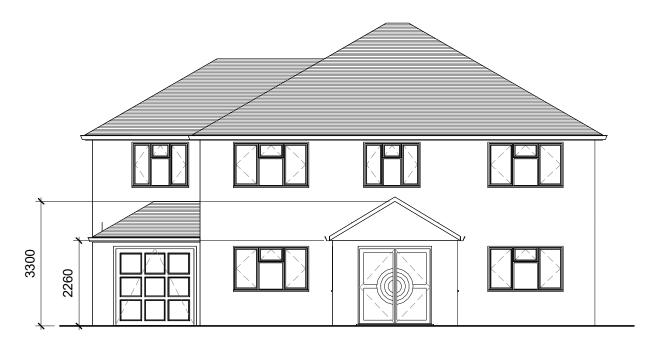

Existing Front Elevation 1:100

Existing Side Elevation II 1:100

Existing Side Elevation 1:100

- This drawing is to be read in conjunction with all relevant contract documentation from the design team, with any conflicting information to be brought to the attention of NewLake Architecture & Planning Services in writing before commencing on site.
- 2. All materials to match existing unless specified in drawing
- 3. The contractor is to check and verify all levels and dimensions before construction. Any discrepancies are to be brought to the attention of NewLake Architecture & Planning Services in writing before commencing on site.
- 5. All proprietary products shall be installed in accordance with manufacturers written instructions.