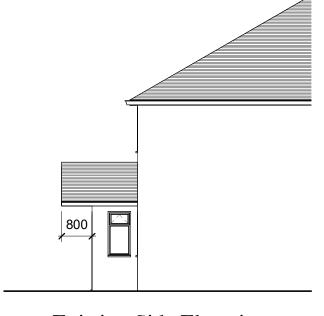

Existing Front Elevation 1:100

Existing Side Elevation II 1:100

Existing Side Elevation 1:100

- This drawing is to be read in conjunction with all relevant contract documentation from the design team, with any conflicting information to be brought to the attention of NewLake Architecture & Planning Services in writing before commencing on site.
- 2. All materials to match existing unless specified in drawing
- 3. The contractor is to check and verify all levels and dimensions before construction. Any discrepancies are to be brought to the attention of NewLake Architecture & Planning Services in writing before commencing on site.
- 5. All proprietary products shall be installed in accordance with manufacturers written instructions.