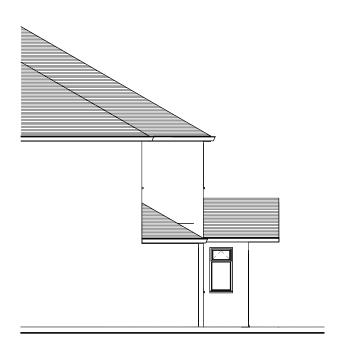

Existing Front Elevation 1:100

Existing Side Elevation II 1:100

Existing Side Elevation 1:100

- This drawing is to be read in conjunction with all relevant contract documentation from the design team, with any conflicting information to be brought to the attention of NewLake Architecture & Planning Services in writing before commencing on site.
- 2. All materials to match existing unless specified in drawing
- 3. The contractor is to check and verify all levels and dimensions before construction. Any discrepancies are to be brought to the attention of NewLake Architecture & Planning Services in writing before commencing on site.
- 5. All proprietary products shall be installed in accordance with manufacturers written instructions.