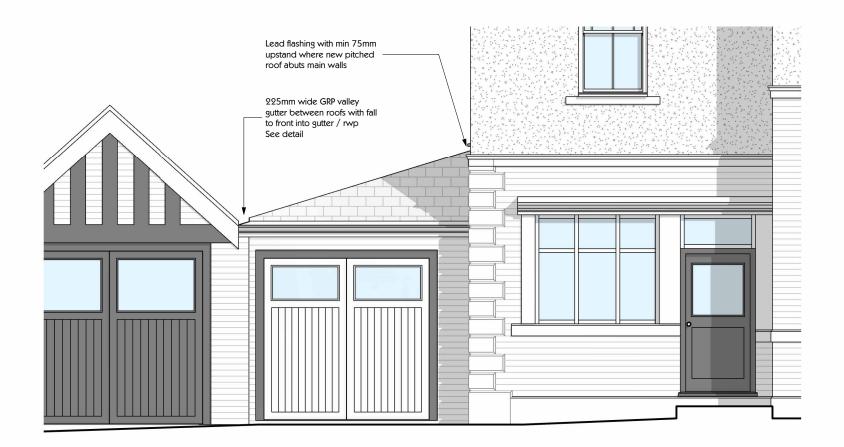

## **Proposed Front Elevation**

1:50



## Proposed Rear Elevation

1:50

| rev. | date      |          | amendment |      |    |
|------|-----------|----------|-----------|------|----|
| 0    | 0.5M      | 1M       |           | 2.5M | 5M |
| SCAL | E: 1:50 @ | <br>D A3 |           |      |    |



New Coliseum Offices , 246 Whitley Road , Whitley Bay, Tyne & Wear , NE26 2TE

t: 07930 152247 e: hello@neil-armour.co.uk www.neil-armour.co.uk

| job title 39 Hollywell Avenue - Whitley Bay Mr G Irving | scale<br>status | 1 : 50 @ A3<br>Planning | job no. |          |
|---------------------------------------------------------|-----------------|-------------------------|---------|----------|
| WI G IIVIII                                             | drawing         | no.