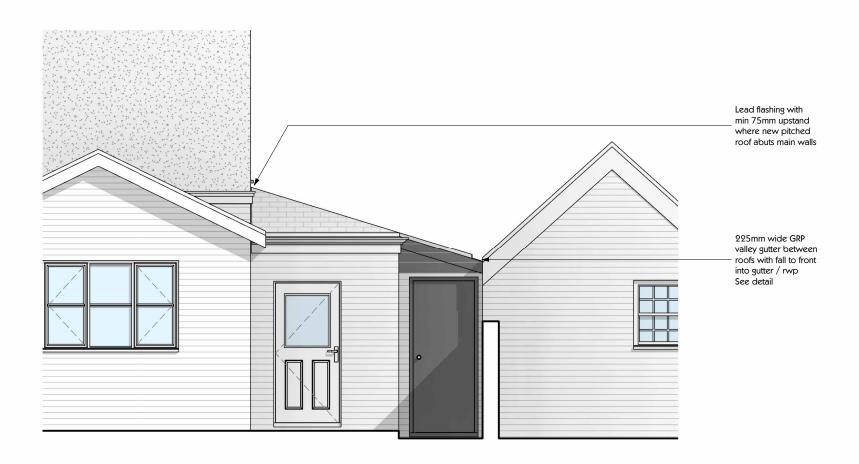

## Proposed Rear Elevation

1:50

| rev. | date      |          | amendment |      |    |
|------|-----------|----------|-----------|------|----|
| 0    | 0.5M      | 1M       |           | 2.5M | 5M |
| SCAL | E: 1:50 @ | <br>D A3 |           |      |    |