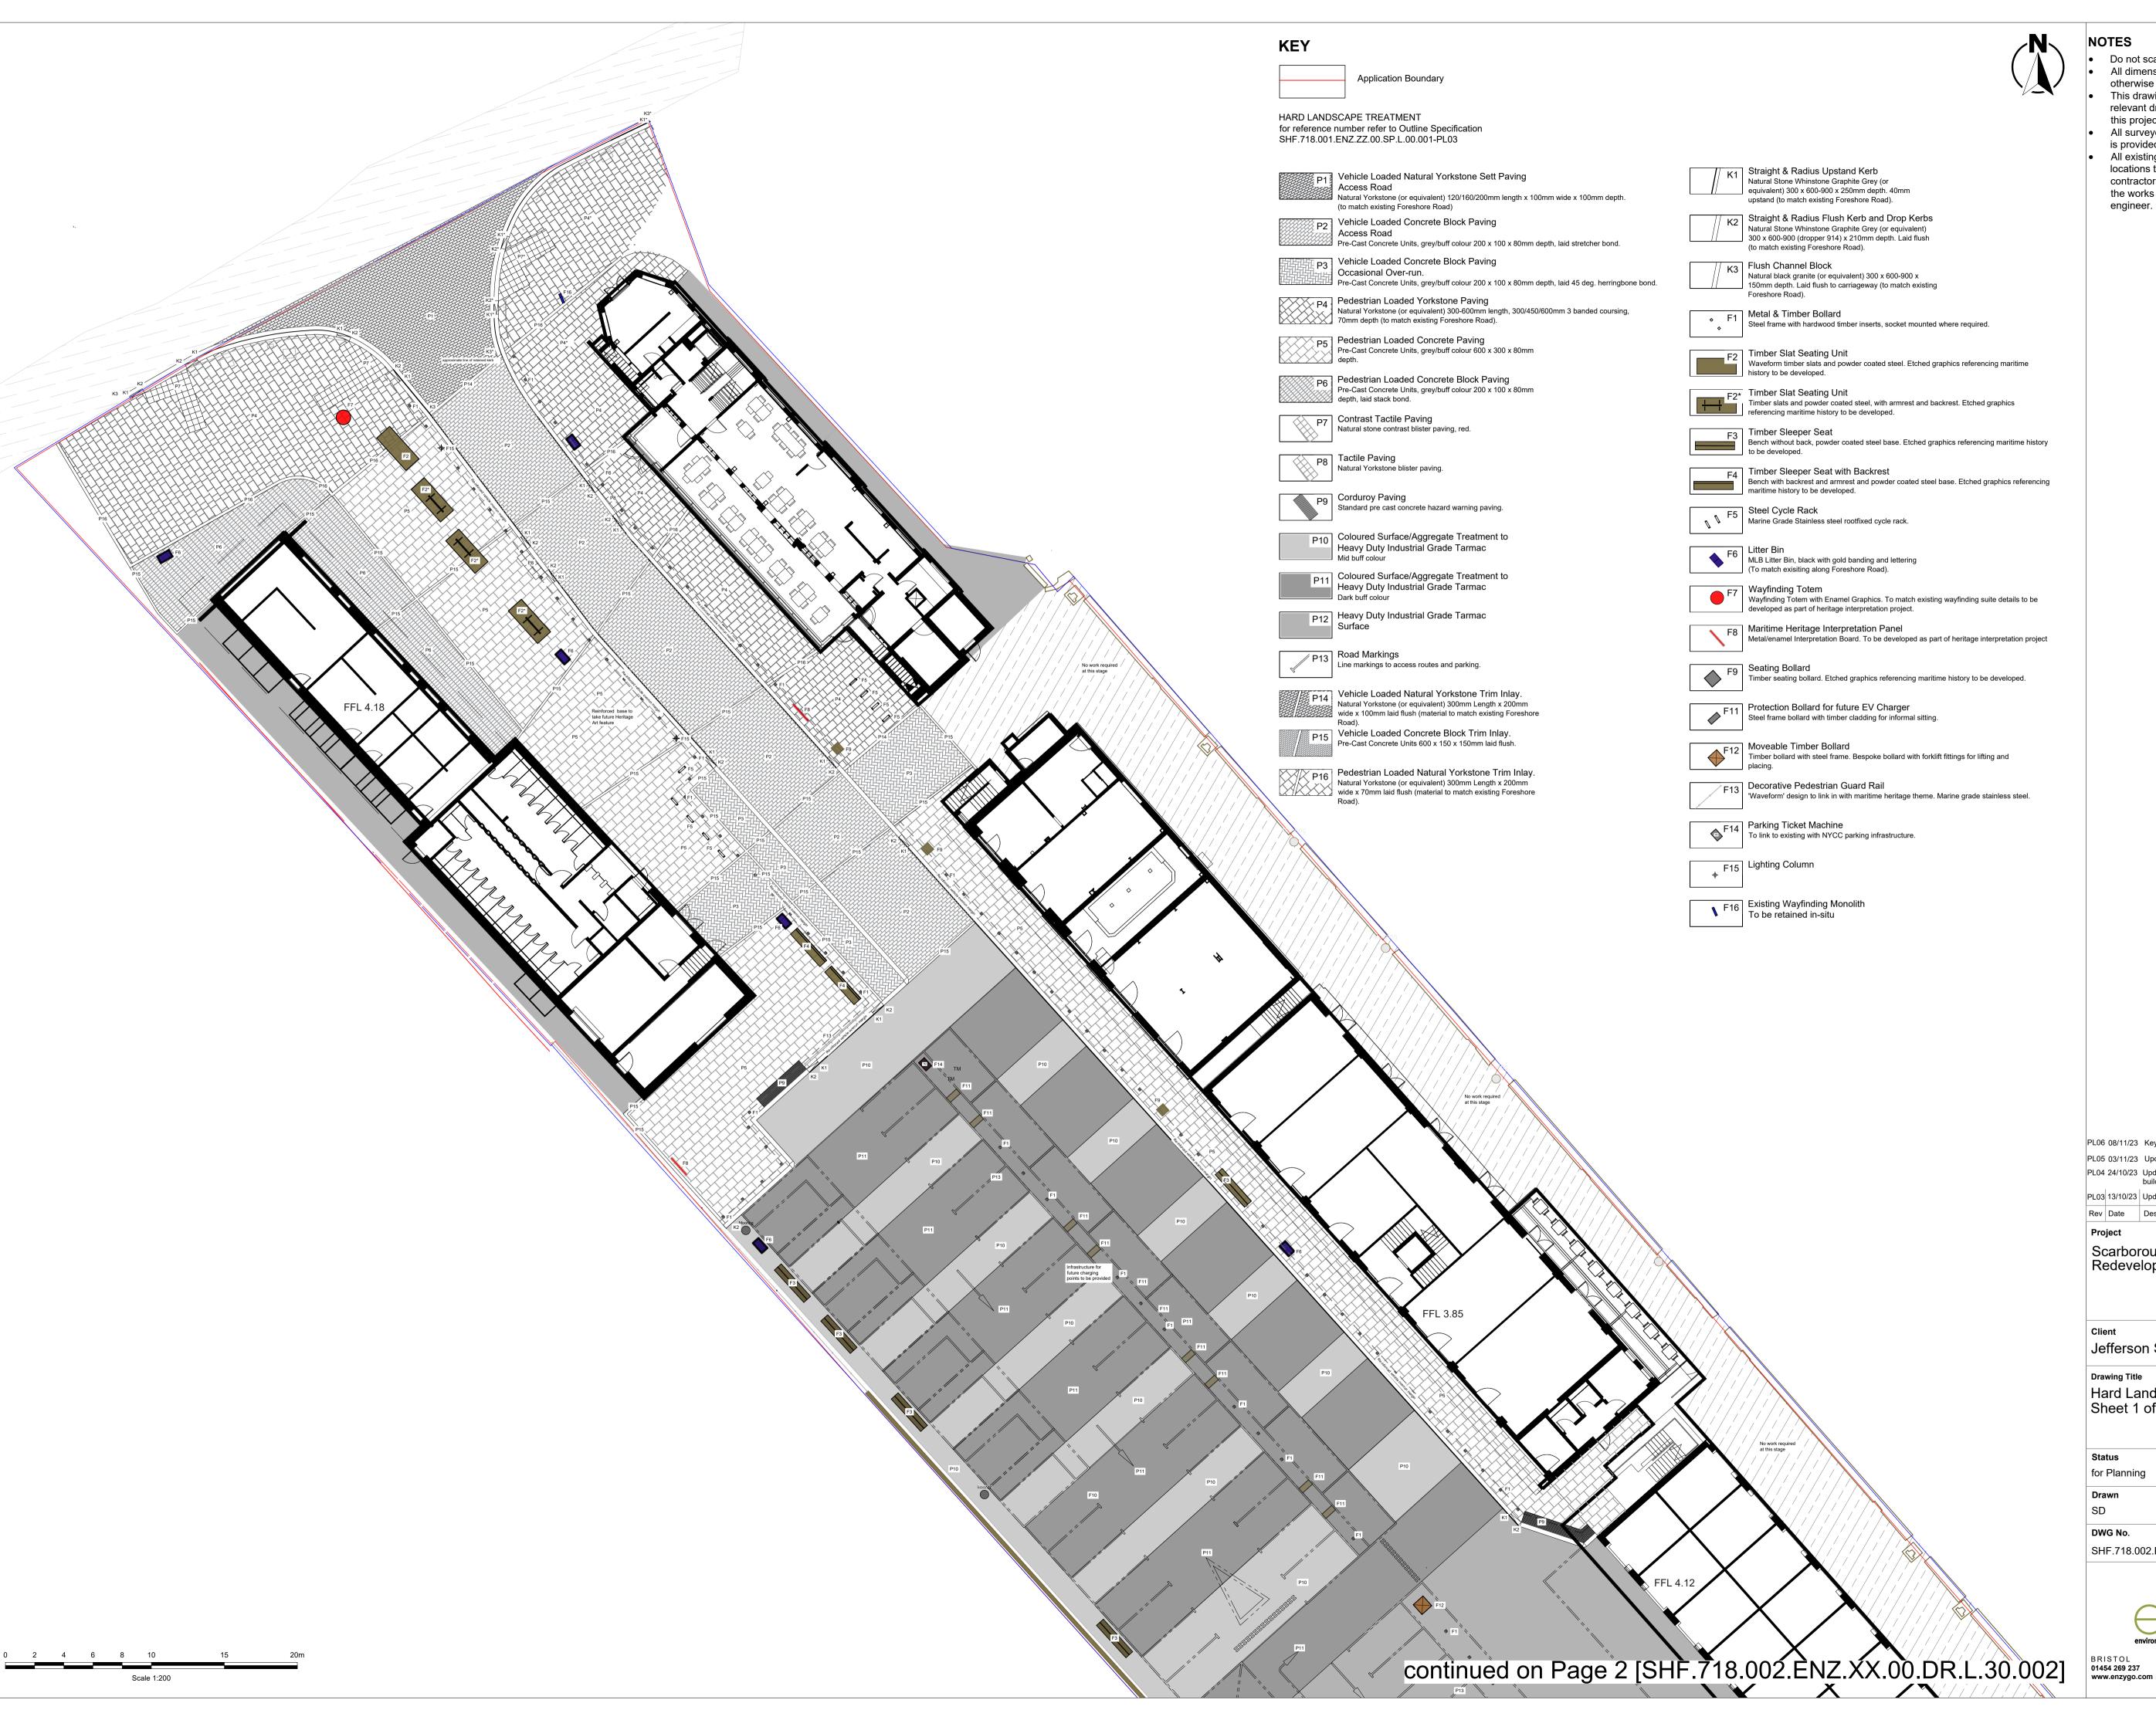

- Do not scale from this drawing All dimensions are in meters unless stated
- otherwise This drawing is to be read in conjunction with all
- relevant drawings and documents associated with this project.
- All surveyed information including levels and layout is provided by others
- All existing and proposed dimensions, levels and locations to be checked and verified by the main contractor on site prior to the commencement of the works and any anomalies reported to the engineer.

PL06 08/11/23 Key updated HB HB GB HB HB GB PL05 03/11/23 Updated red line HB HB GB HB HB GB PL03 13/10/23 Updated to client instructions Rev Date Description DRA CHK APP

Scarborough Harbour West Pier Redevelopment

Jefferson Sheard Architects

Hard Landscape Plan Sheet 1 of 2

| Date     | Scale              |                                  |
|----------|--------------------|----------------------------------|
| 22/08/22 | 1:200 @ A1         |                                  |
| Designed | Checked            | App                              |
| НВ       | НВ                 | GB                               |
|          | 22/08/22  Designed | 22/08/22 1:200  Designed Checked |

DWG No. Revision SHF.718.002.ENZ.XX.00.DR.L.30.001

0161 413 6444

SHEFFIELD 0114 321 5151 hello@enzygo.com