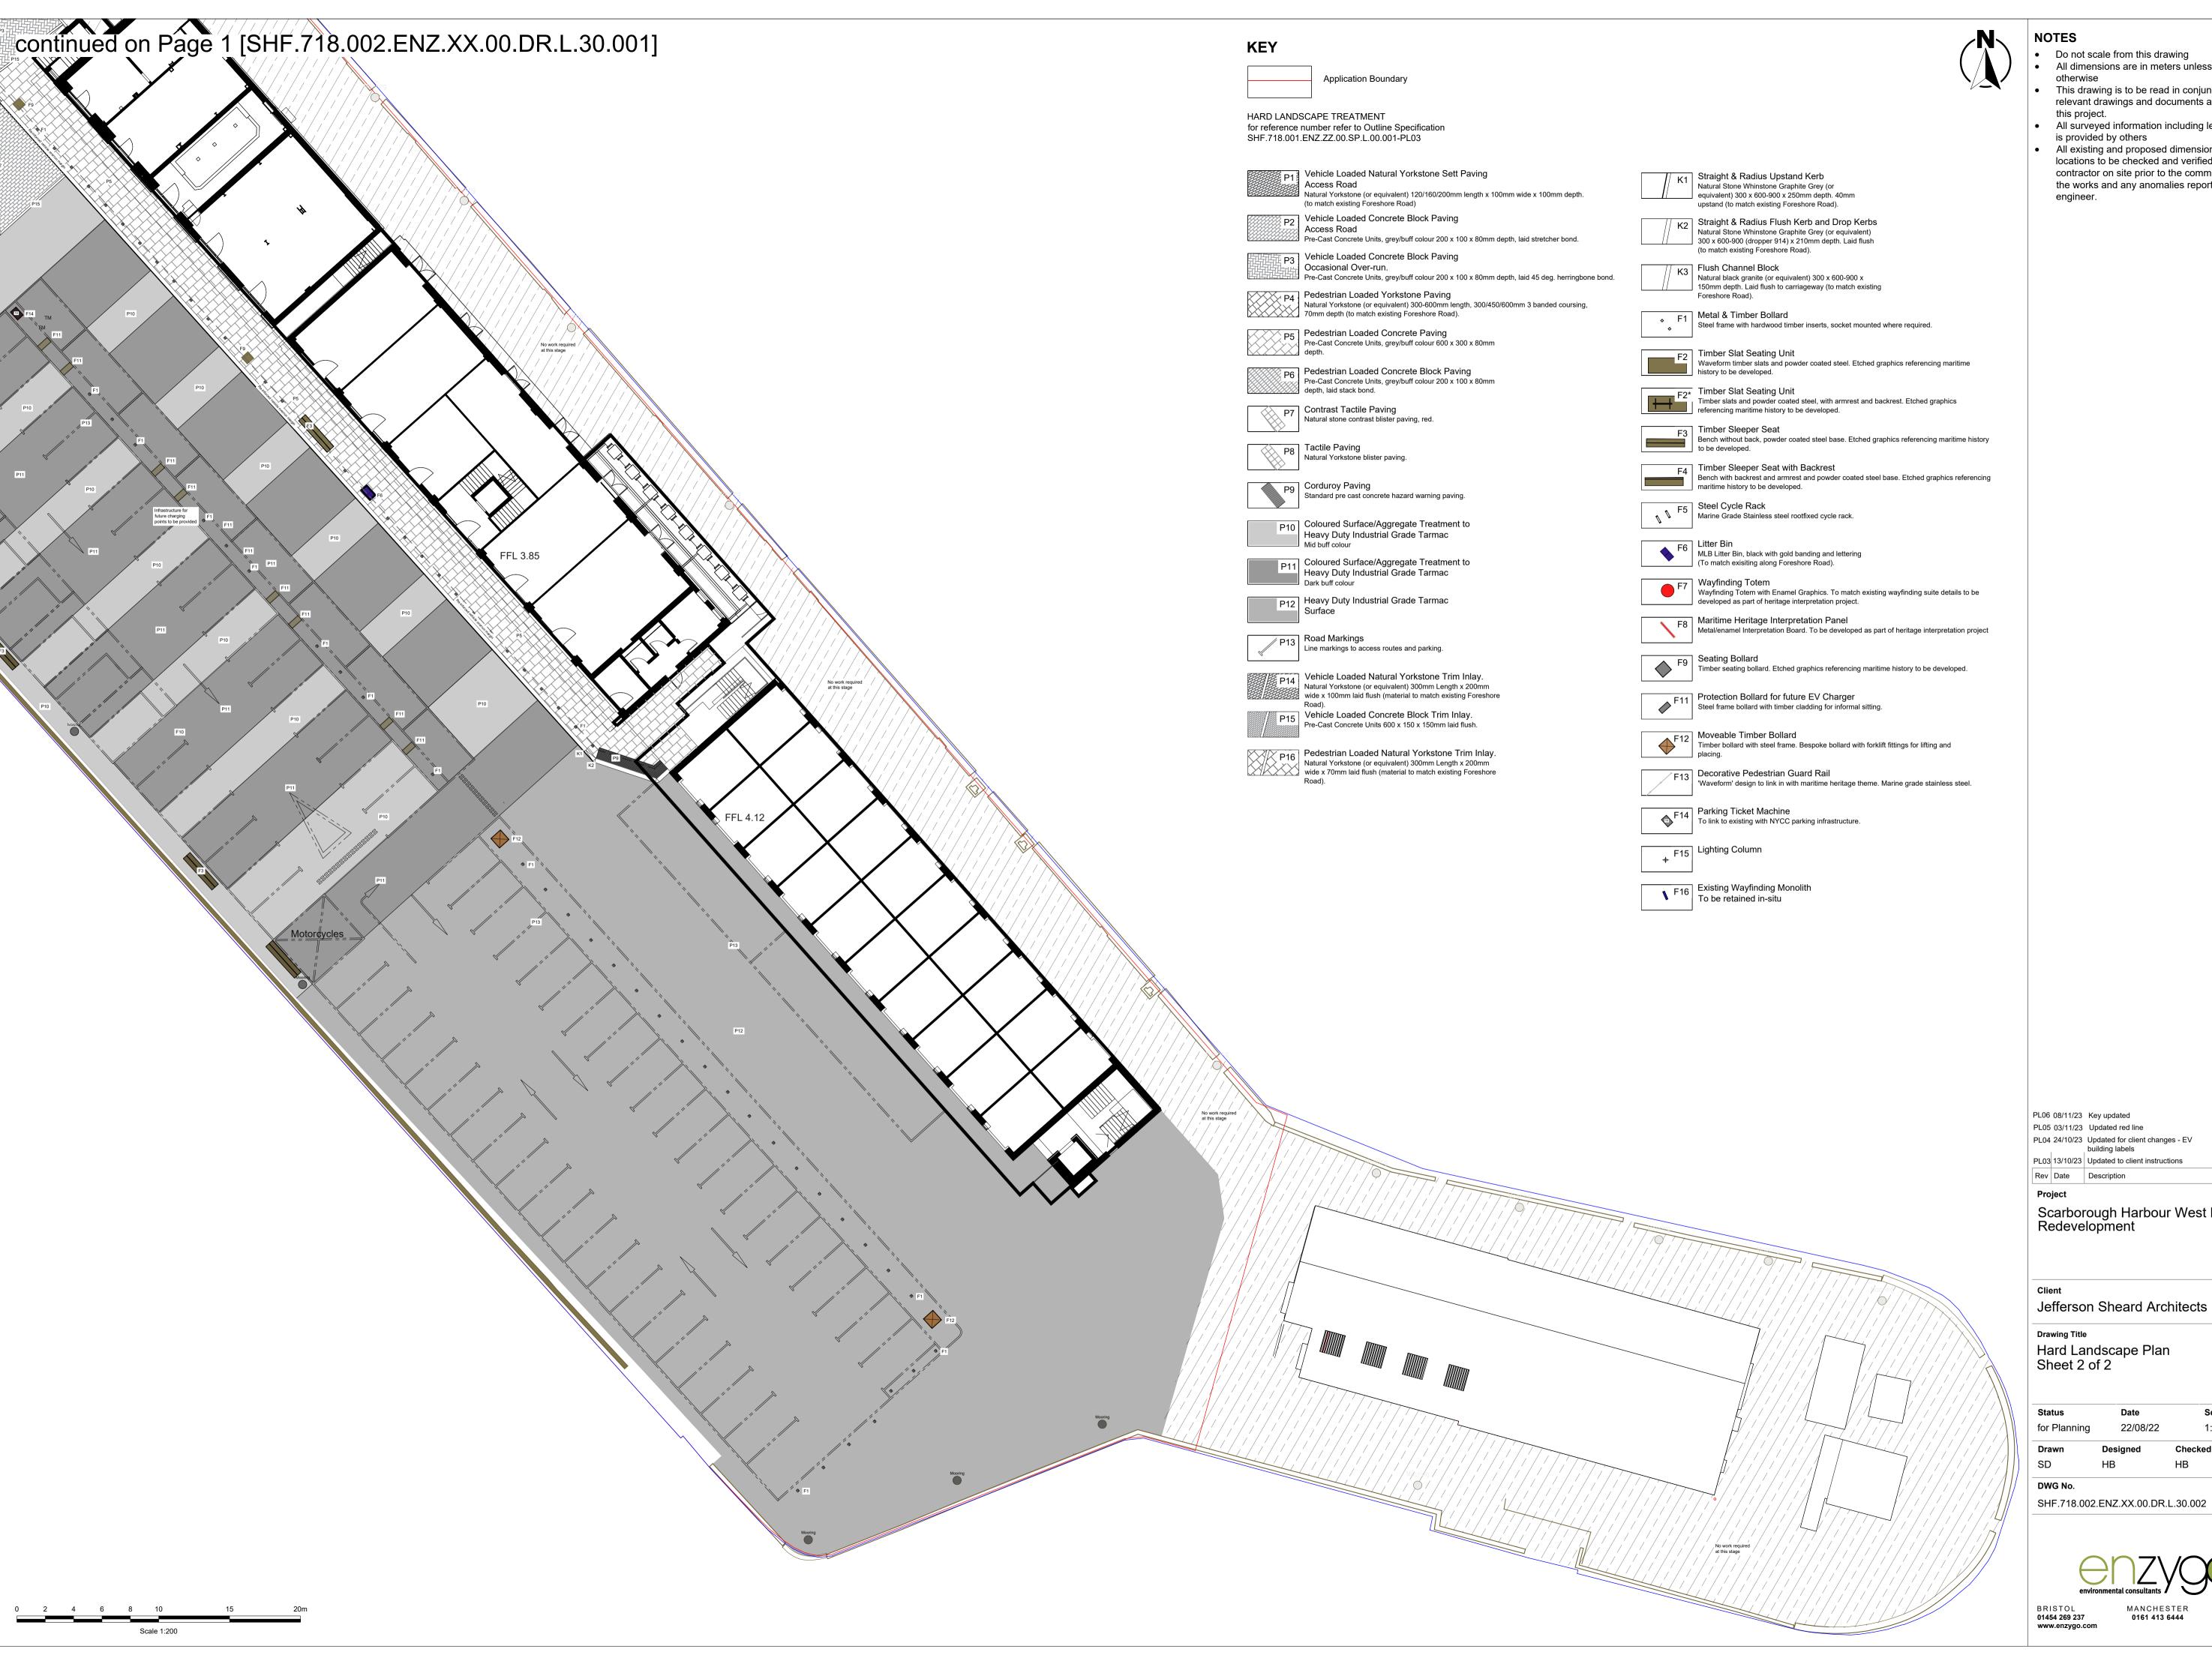

- Do not scale from this drawing All dimensions are in meters unless stated
- This drawing is to be read in conjunction with all
- relevant drawings and documents associated with this project.
- All surveyed information including levels and layout is provided by others
- All existing and proposed dimensions, levels and locations to be checked and verified by the main contractor on site prior to the commencement of the works and any anomalies reported to the

PL06 08/11/23 Key updated PL05 03/11/23 Updated red line PL04 24/10/23 Updated for client changes - EV building labels PL03 13/10/23 Updated to client instructions DRA CHK APP

Scarborough Harbour West Pier Redevelopment

Jefferson Sheard Architects

**Drawing Title** Hard Landscape Plan Sheet 2 of 2

| $\backslash \backslash \backslash$ | for Planning       | 22/08/22              | 1:200         | ) @ A1               |
|------------------------------------|--------------------|-----------------------|---------------|----------------------|
|                                    | <b>Drawn</b><br>SD | <b>Designed</b><br>HB | Checked<br>HB | <b>Approve</b><br>GB |
| 1/                                 | DWG No.            | ENZ VV 00 DD I        | 00.000        | Revisio              |