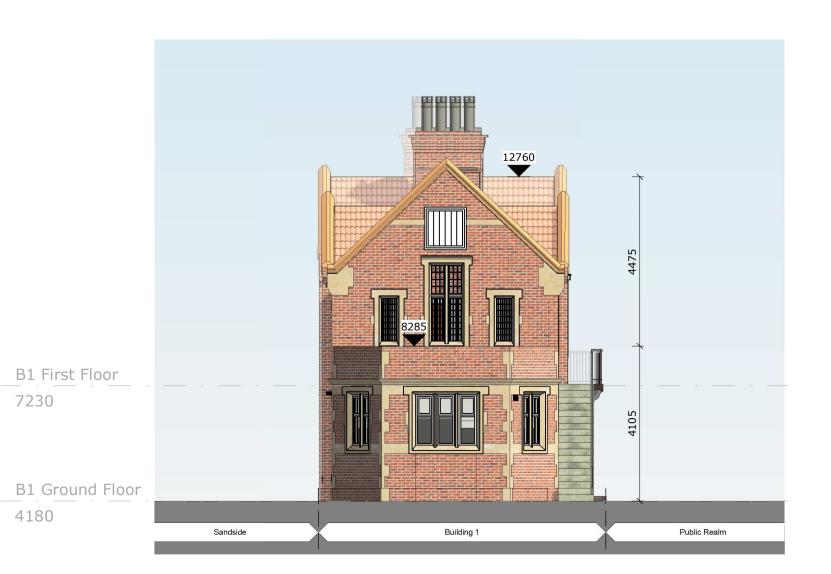

7230

4180

7230

4180

B1 - Existing Side Elevation (North West) SCALE: 1:100

B1 - Existing Side Elevation (South East) SCALE: 1:100

Scarborough Harbour West Pier Regeneration Building 1 - Existing GA Elevations MAR 23 As indicated Status **S0** PLANNING 2135-JSA-01-ZZ-DR-A-01015 P3