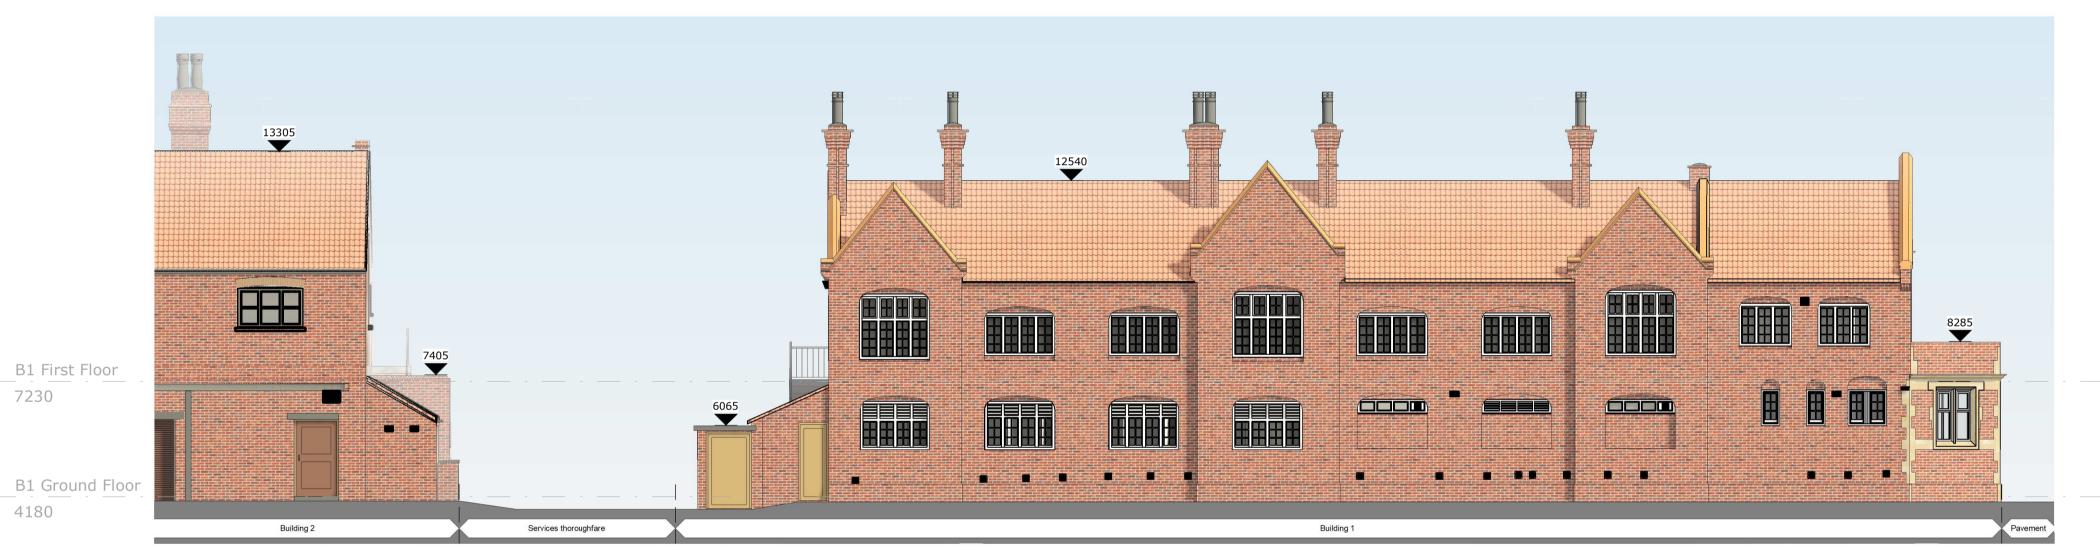

13305 **Building 2 Building 1** Services thoroughfare

B1 - Existing Front Elevation (South West) SCALE: 1:100

B1 - Existing Rear Elevation (North East)

SCALE: 1:100

B1 First Floor

B1 Ground Floor

7230

4180

7230

4180

7230

4180

B1 - Existing Side Elevation (North West) SCALE: 1:100

B1 - Existing Side Elevation (South East) SCALE: 1:100

Scarborough Harbour West Pier Regeneration Building 1 - Existing GA Elevations MAR 23 As indicated Status **S0** PLANNING 2135-JSA-01-ZZ-DR-A-01015 P3