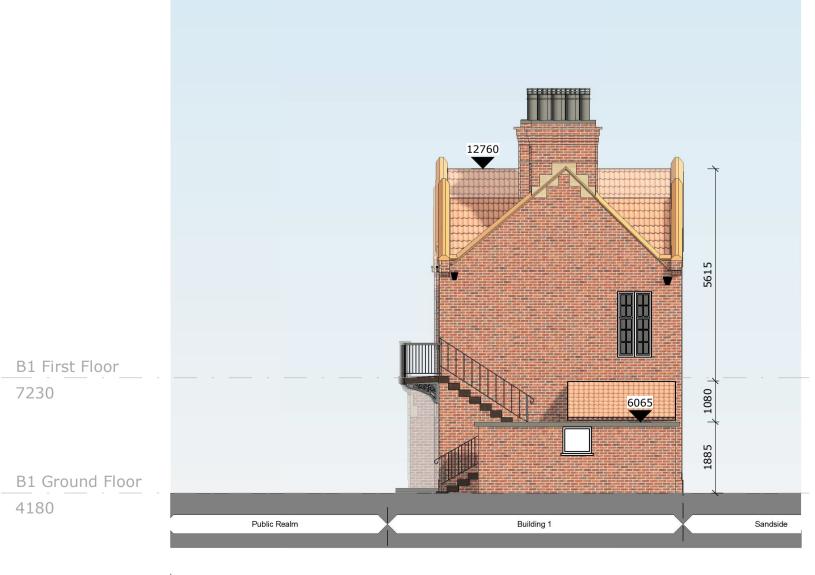

7230

4180

7230

4180

B1 - Existing Side Elevation (North West) SCALE: 1:100

B1 - Existing Side Elevation (South East) SCALE: 1:100

Scarborough Harbour West Pier Regeneration Building 1 - Existing GA Elevations MAR 23 As indicated Status **S0** PLANNING 2135-JSA-01-ZZ-DR-A-01015 P3