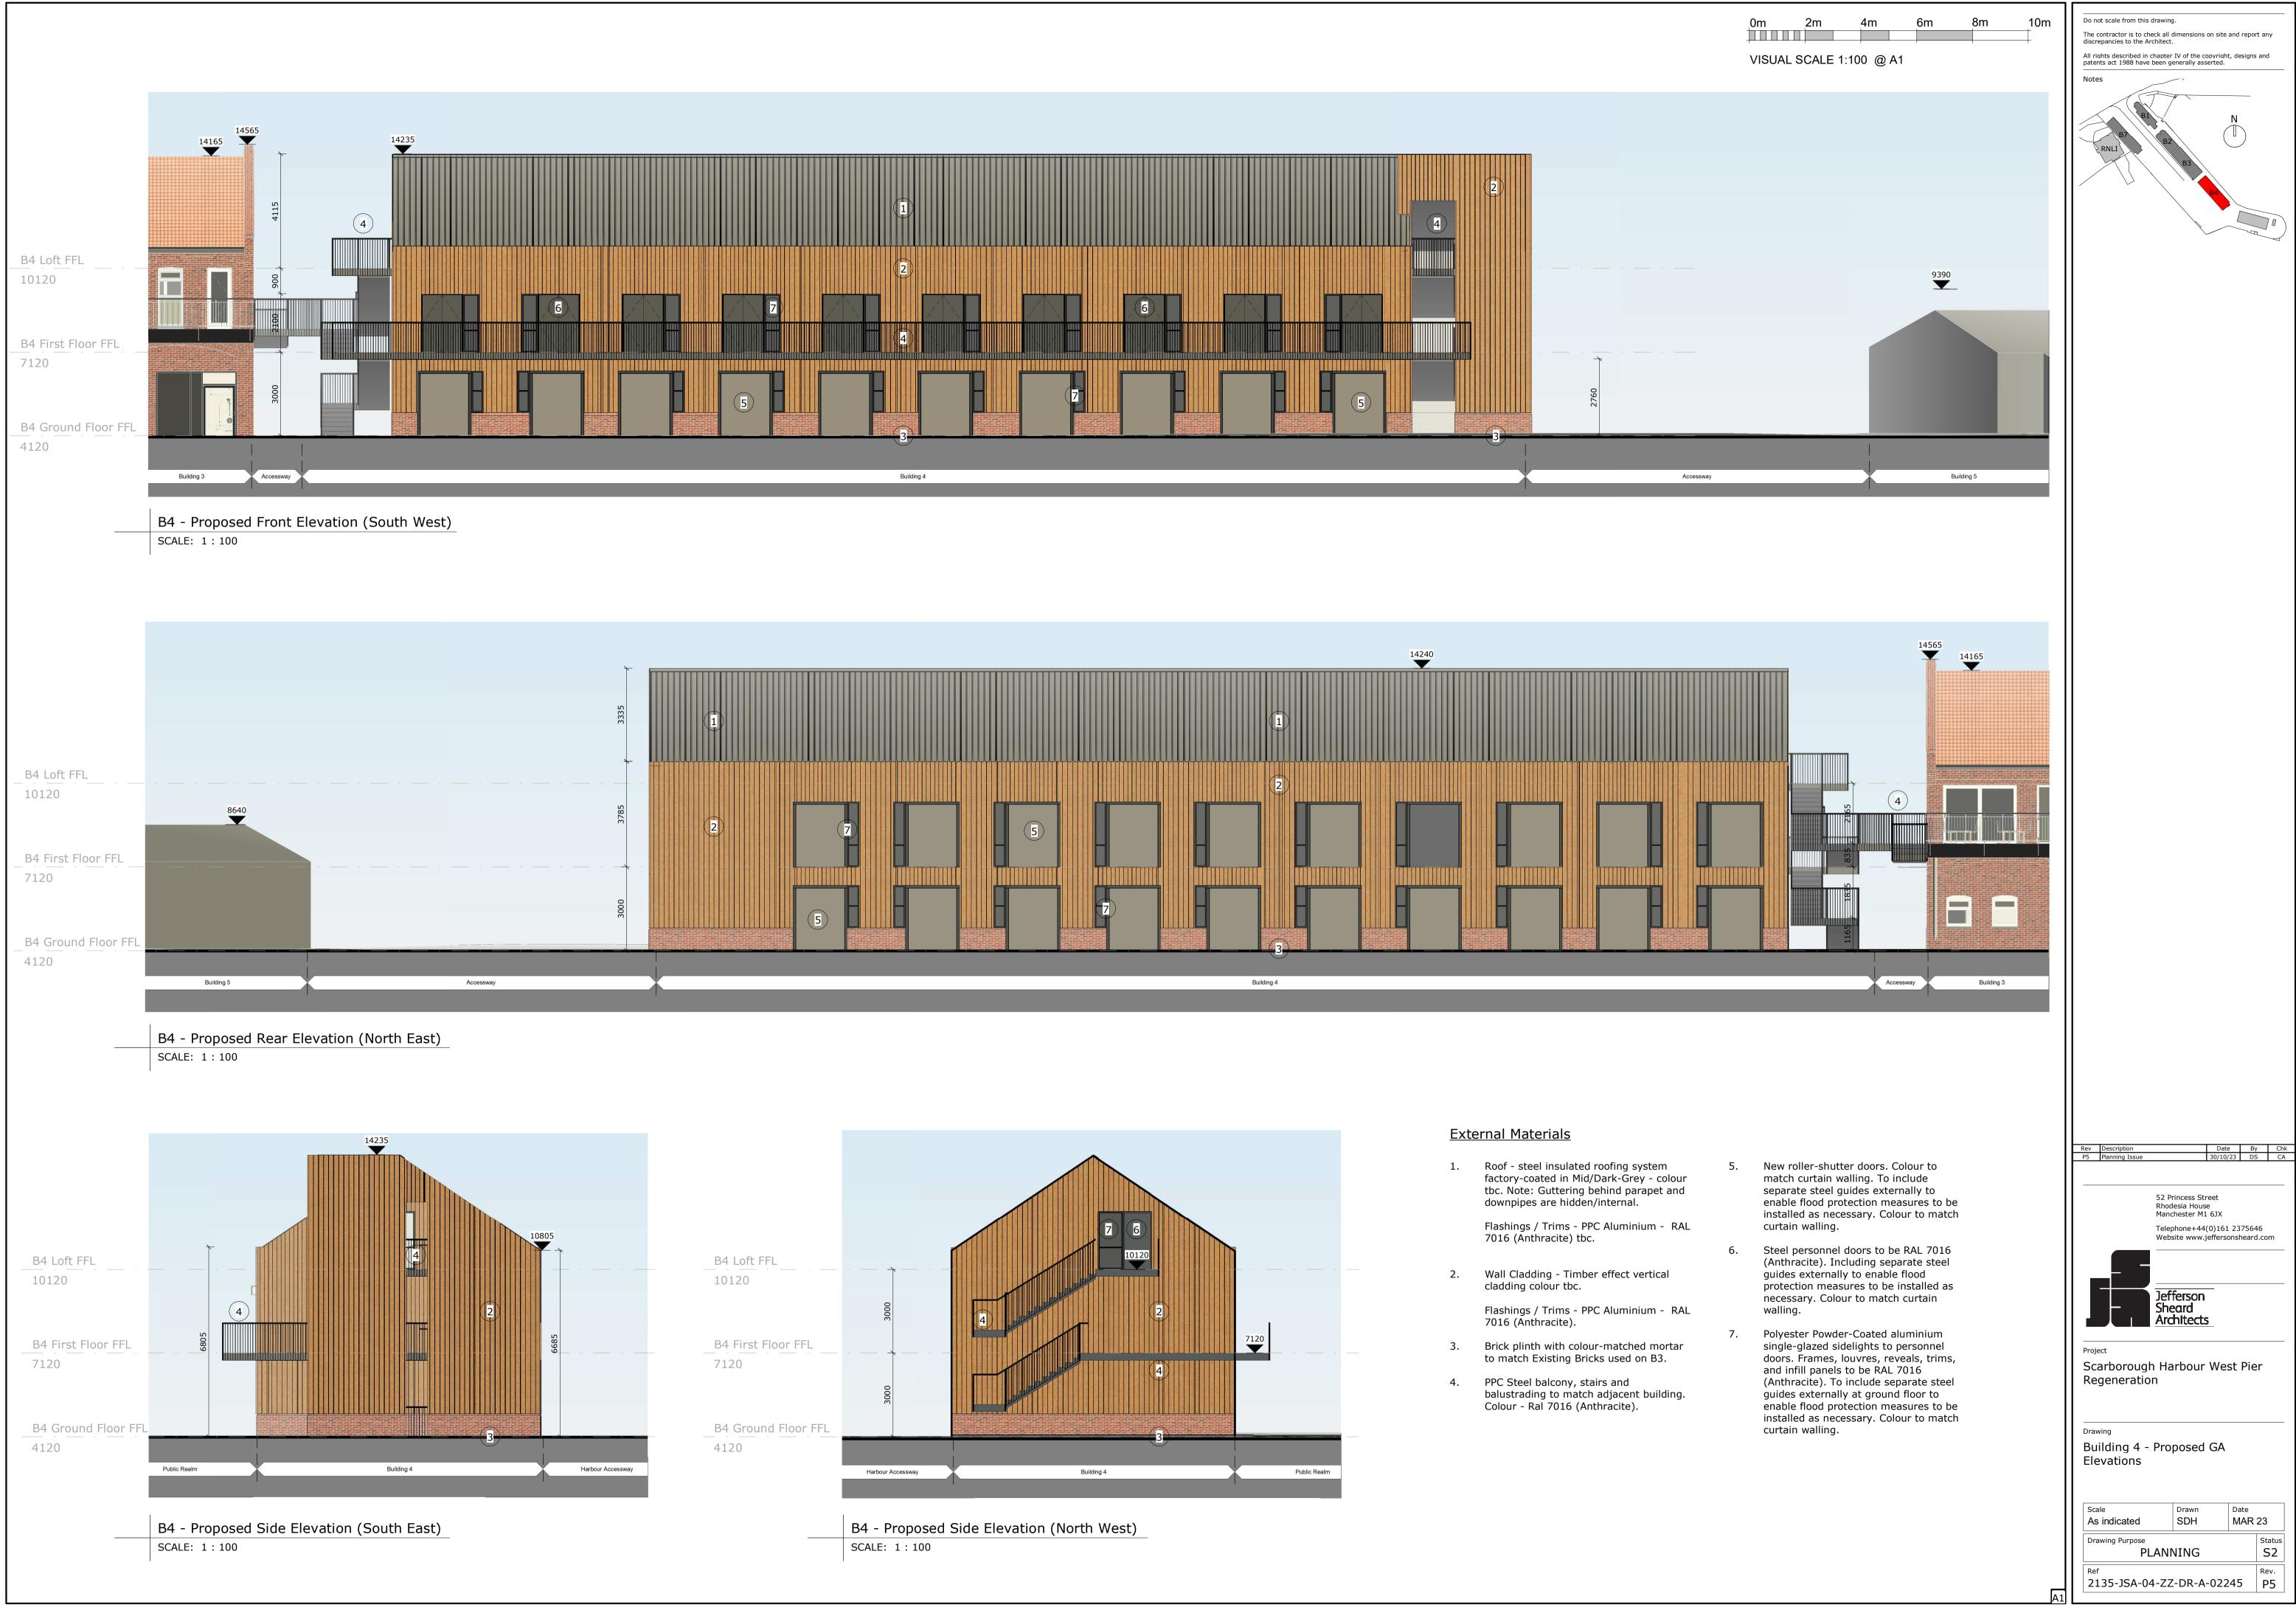

| 1. | Roof - steel insulated roofing system<br>factory-coated in Mid/Dark-Grey - colour<br>tbc. Note: Guttering behind parapet and<br>downpipes are hidden/internal. |   |
|----|----------------------------------------------------------------------------------------------------------------------------------------------------------------|---|
|    | Flashings / Trims - PPC Aluminium - RAL<br>7016 (Anthracite) tbc.                                                                                              | e |
| 2. | Wall Cladding - Timber effect vertical cladding colour tbc.                                                                                                    |   |
|    | Flashings / Trims - PPC Aluminium - RAL<br>7016 (Anthracite).                                                                                                  | _ |
| 3. | Brick plinth with colour-matched mortar to match Existing Bricks used on B3.                                                                                   |   |
|    |                                                                                                                                                                |   |