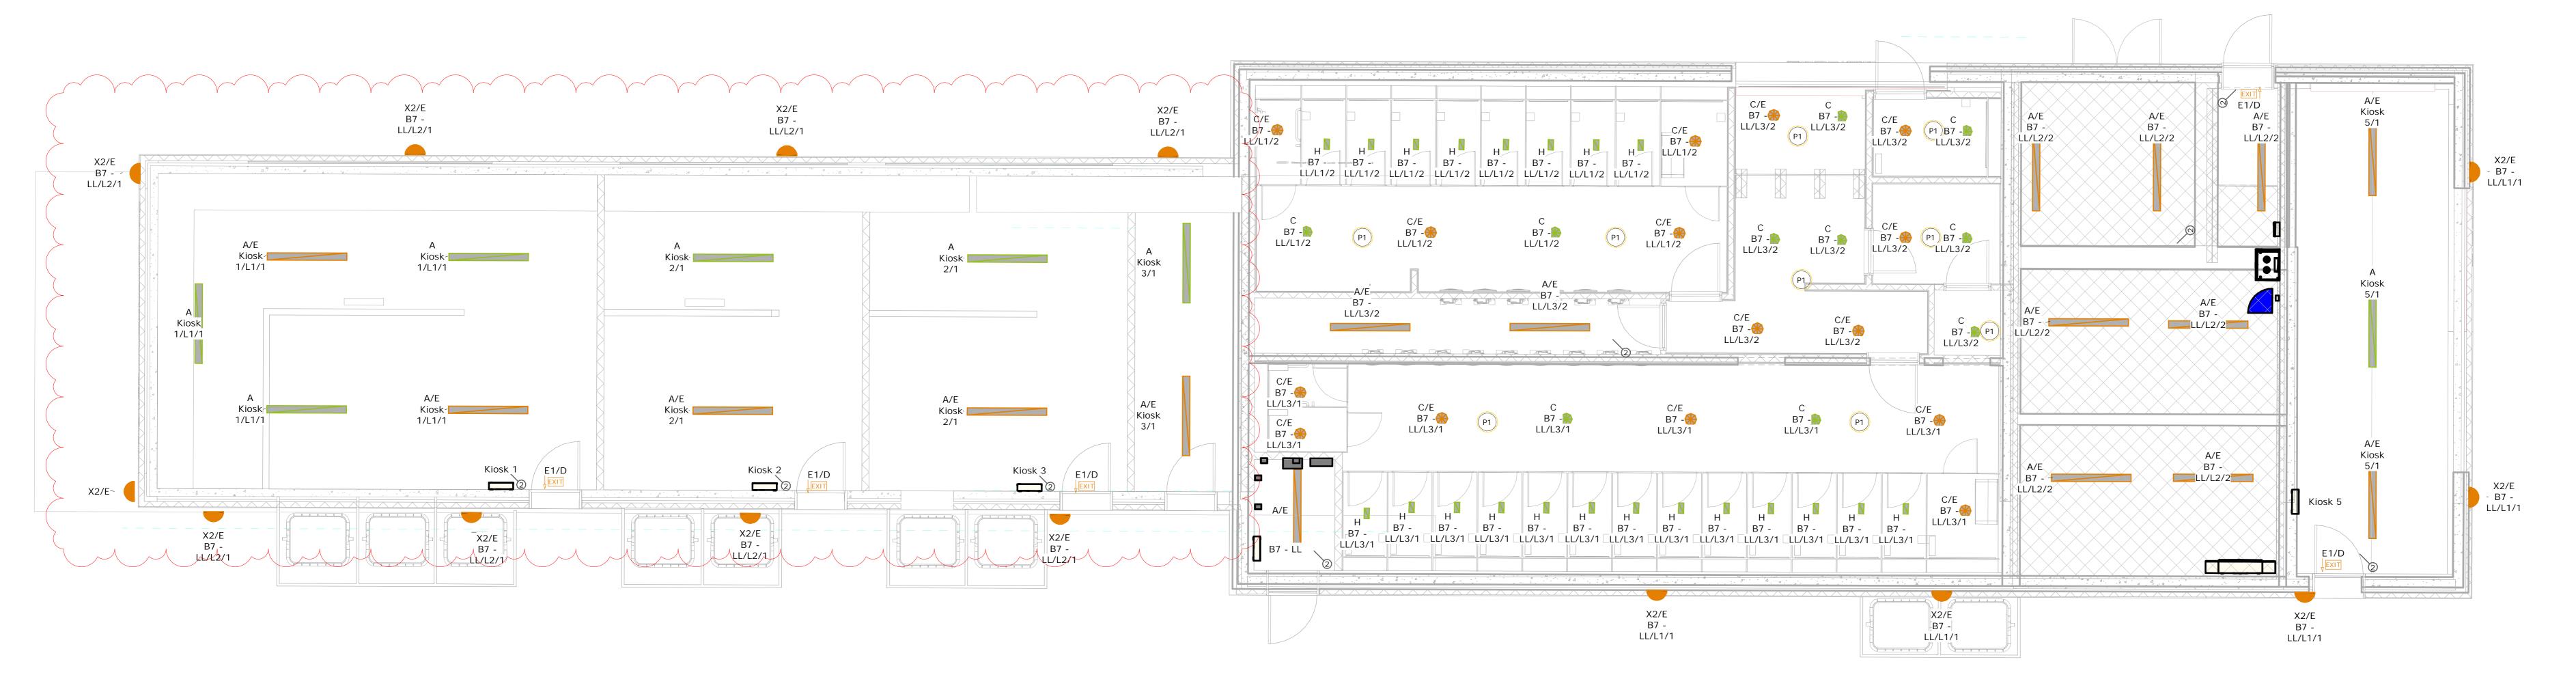

|               |             | -Luminaire Schedule-                                                                                                           |       |              |               |                          |                                                                                |
|---------------|-------------|--------------------------------------------------------------------------------------------------------------------------------|-------|--------------|---------------|--------------------------|--------------------------------------------------------------------------------|
| Legend Filter | Manufacture | - Description                                                                                                                  | Power | Image        | Legend Filter | Manufacturer             | - Description                                                                  |
| A             | Luceco PLC  | IP65 Linear Corrosion Resistant Luminaire. Climate<br>Extra Twin, 1500mm, 6600lm, 48w, fixed output<br>driver.                 | 48W   | and a second | D2/MW         | Luceco PLC               | Atlas Bulkhead, 21w, 2100lm. Standard opal<br>Microwave version.               |
| A3/D          | Luceco PLC  | 600x600 LED Panel. Luxpanel Backlit Extra, 3500lm,<br>26w, dimmable driver.                                                    | 26W   |              |               |                          |                                                                                |
| A3/E/D        | Luceco PLC  | 600x600 LED Panel. Luxpanel Backlit Extra, 3500lm,<br>26w, dimmable driver & remote emergency pack                             | 26W   |              | D/E           | Luceco PLC               | 3600lm, fixed output driver.                                                   |
| A4/D          | Luceco PLC  | 600x600 LED Panel. Luxpanel Backlit Extra, 4200lm,<br>29w dimmable driver.                                                     | 29W   |              | E1/D          | Luceco PLC               | Maintained emergency exit blade with ceiling mounting (down arrow)             |
|               |             |                                                                                                                                |       |              |               |                          |                                                                                |
| A4/E/D        | Luceco PLC  | 600x600 LED Panel. Luxpanel Backlit Extra, 4200lm,<br>29w dimmable driver & remote emergency pack                              | 29W   |              | E1/R          | Luceco PLC               | Maintained emergency exit blade with ceiling mounting (right arrow)            |
| A/E           | Luceco PLC  | IP65 Linear Corrosion Resistant Luminaire. Climate<br>Extra Twin, 1500mm, 6600lm, 48w, fixed output<br>driver & emergency pack | 48W   |              | E1/U          | Luceco PLC               | Maintained emergency exit blade with ceiling mounting (up arrow)               |
| В             | Luceco PLC  | Carbon recessed downlight, 18W, 2000lm, fixed                                                                                  | 18W   |              |               |                          |                                                                                |
|               |             | output driver, 244mm diameter.                                                                                                 |       |              | E2<br>F       | Luceco PLC<br>Luceco PLC | Emergency Bulkhead 5W non-maintained (IP 600x600, 3500lm, fixed output driver. |
| B/E           | Luceco PLC  | Carbon recessed downlight, 18W, 2000lm, fixed output driver, 244mm diameter with remote emergency pack.                        | 18W   |              |               |                          |                                                                                |
| С             | Luceco PLC  | Downlight Platinum, 1600Lm, 13W White Bezel, IP44, Gloss Reflector.                                                            | 13W   |              | F/E           | Luceco PLC               | 600x600, 3500lm, fixed output driver.                                          |
|               |             |                                                                                                                                |       |              | G/E           | Luceco PLC               | 3200lm, fixed output driver. Emergency outp                                    |
| C/E           | Luceco PLC  | Downlight Platinum, 1600Lm, 13W White Bezel, IP44,<br>Gloss Reflector & Emergency Pack LED3EP80 (500lm)                        | 13W   |              |               |                          |                                                                                |
|               |             |                                                                                                                                |       | TOTA         |               |                          |                                                                                |

| dule-              |              |       |
|--------------------|--------------|-------|
| aule-              |              |       |
| ard opal diffuser. | Power<br>21W | Image |
|                    | 2100         |       |
|                    | 30W          |       |
| h ceiling or wall  | 3W           |       |
| h ceiling or wall  | 3W           |       |
| h ceiling or wall  | 3W           |       |
| ined (IP65)        | 5W           |       |
| r.                 | 24W          |       |
| r.                 | 24W          |       |
| ncy output 390lm.  | 24.5W        |       |

| -Luminaire Schedule- |              |                                                                       |                        |       |  |  |
|----------------------|--------------|-----------------------------------------------------------------------|------------------------|-------|--|--|
| Legend Filter        | Manufacturer | Description                                                           | Power                  | Image |  |  |
| Η                    | Luceco PLC   | Platinum Mini Matt, 8W, 1050lm, 3000K, fixed output<br>driver         | 8W                     |       |  |  |
| X2                   | Thorn        | Wall mounted IP65 lumianire with marine grade finish                  | 1 x<br>TL_PIA2<br>-830 |       |  |  |
| K2/E                 | Thorn        | Wall mounted IP65 lumianire with marine grade finish                  | 1 x<br>TL_PIA2<br>-830 |       |  |  |
| Х3                   | Luceco       | Azura stainless steel wall light with marine grade<br>finish. LEXSSUD | 35W                    |       |  |  |

| Status |
|--------|
|        |
| _      |
| √      |
|        |
|        |

Lighting Notes

The contractor shall examine the drawings and visit site before the works commence to ascertain all local conditions/restrictions likely to affect