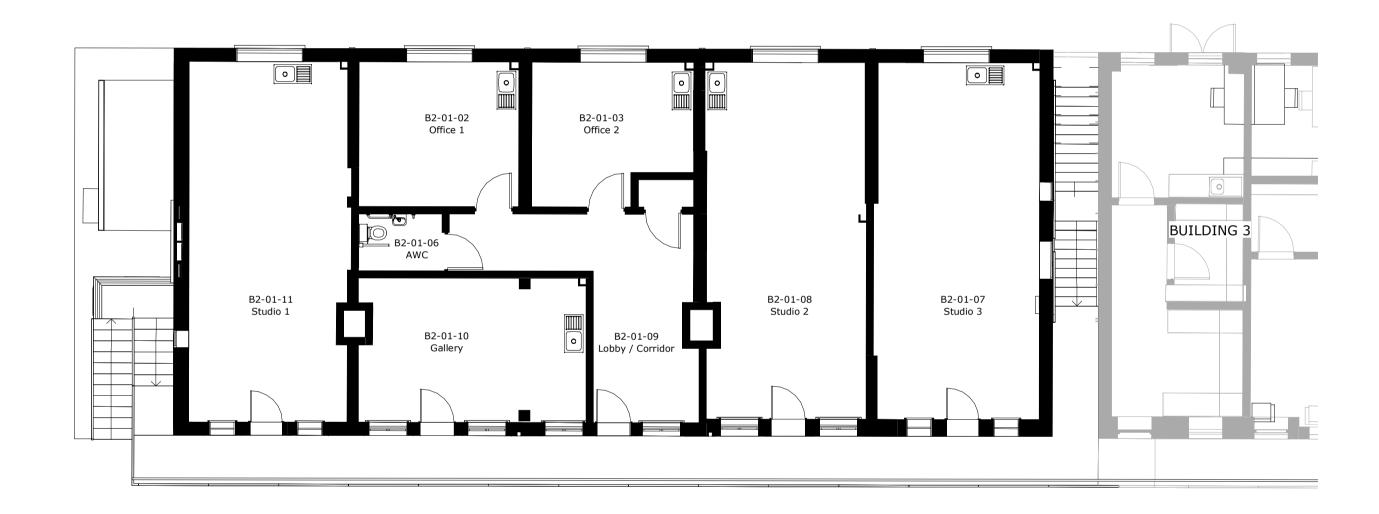

B2 - Proposed Roof GA Plan
SCALE: 1:100

BUILDING 1

BUILDING 1

BUILDING 3

B2 - Proposed First Floor GA Plan
SCALE: 1:100

B2 - Proposed Ground Floor GA Plan
SCALE: 1:100

0m 2m 4m

VISUAL SCALE 1:100 @ A1