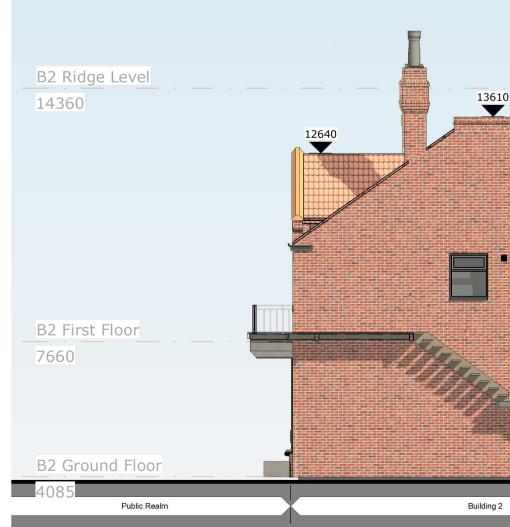

B2 - Existing Side Elevation (North West) SCALE: 1:100

B2 - Existing Side Elevation (South East) SCALE: 1:100

| 0m 2m 4m                | 6m 8         | 3m 10m | Do not scale from this drawing.<br>The contractor is to check all dimensions on site and report any discrepancies to the Architect.                                                                                                                                                                                                                                                                                                                                                                                                                                                             |
|-------------------------|--------------|--------|-------------------------------------------------------------------------------------------------------------------------------------------------------------------------------------------------------------------------------------------------------------------------------------------------------------------------------------------------------------------------------------------------------------------------------------------------------------------------------------------------------------------------------------------------------------------------------------------------|
| VISUAL SCALE 1:100 @ A1 | , –          | 1      | All rights described in chapter IV of the copyright, designs and patents act 1988 have been generally asserted.                                                                                                                                                                                                                                                                                                                                                                                                                                                                                 |
|                         |              |        | Notes                                                                                                                                                                                                                                                                                                                                                                                                                                                                                                                                                                                           |
| <image/>                | Public Realm |        |                                                                                                                                                                                                                                                                                                                                                                                                                                                                                                                                                                                                 |
|                         | Stoc         |        | P3 Planning Jssue 31/05/23 C/S D/S   P2 Temple comments incorporated 44/05/23 O/V D/S   Rev Description Date B/V O/V D/S   Rev Description Date B/V C/K   S2 Princess Street<br>Rhodesia House<br>Manchester M1 60X Telephone+44(0)161 2375646 Website www.jeffersonsheard.com   Jefferson<br>Sheard<br>Architects Jefferson<br>Sheard<br>Architects Differson Sheard<br>Architects   Project Scarborough Harbour West Pier<br>Regeneration Drawing Differson Sheard<br>Architects   Drawing Building 2 - Existing GA<br>Elevations Date Date MAR 23   Scale Drawing Purpose Status Date MAR 23 |
|                         |              | [      | PLANNING S0<br>Ref<br>2135-JSA-02-ZZ-DR-A-01025 P3<br>A1                                                                                                                                                                                                                                                                                                                                                                                                                                                                                                                                        |