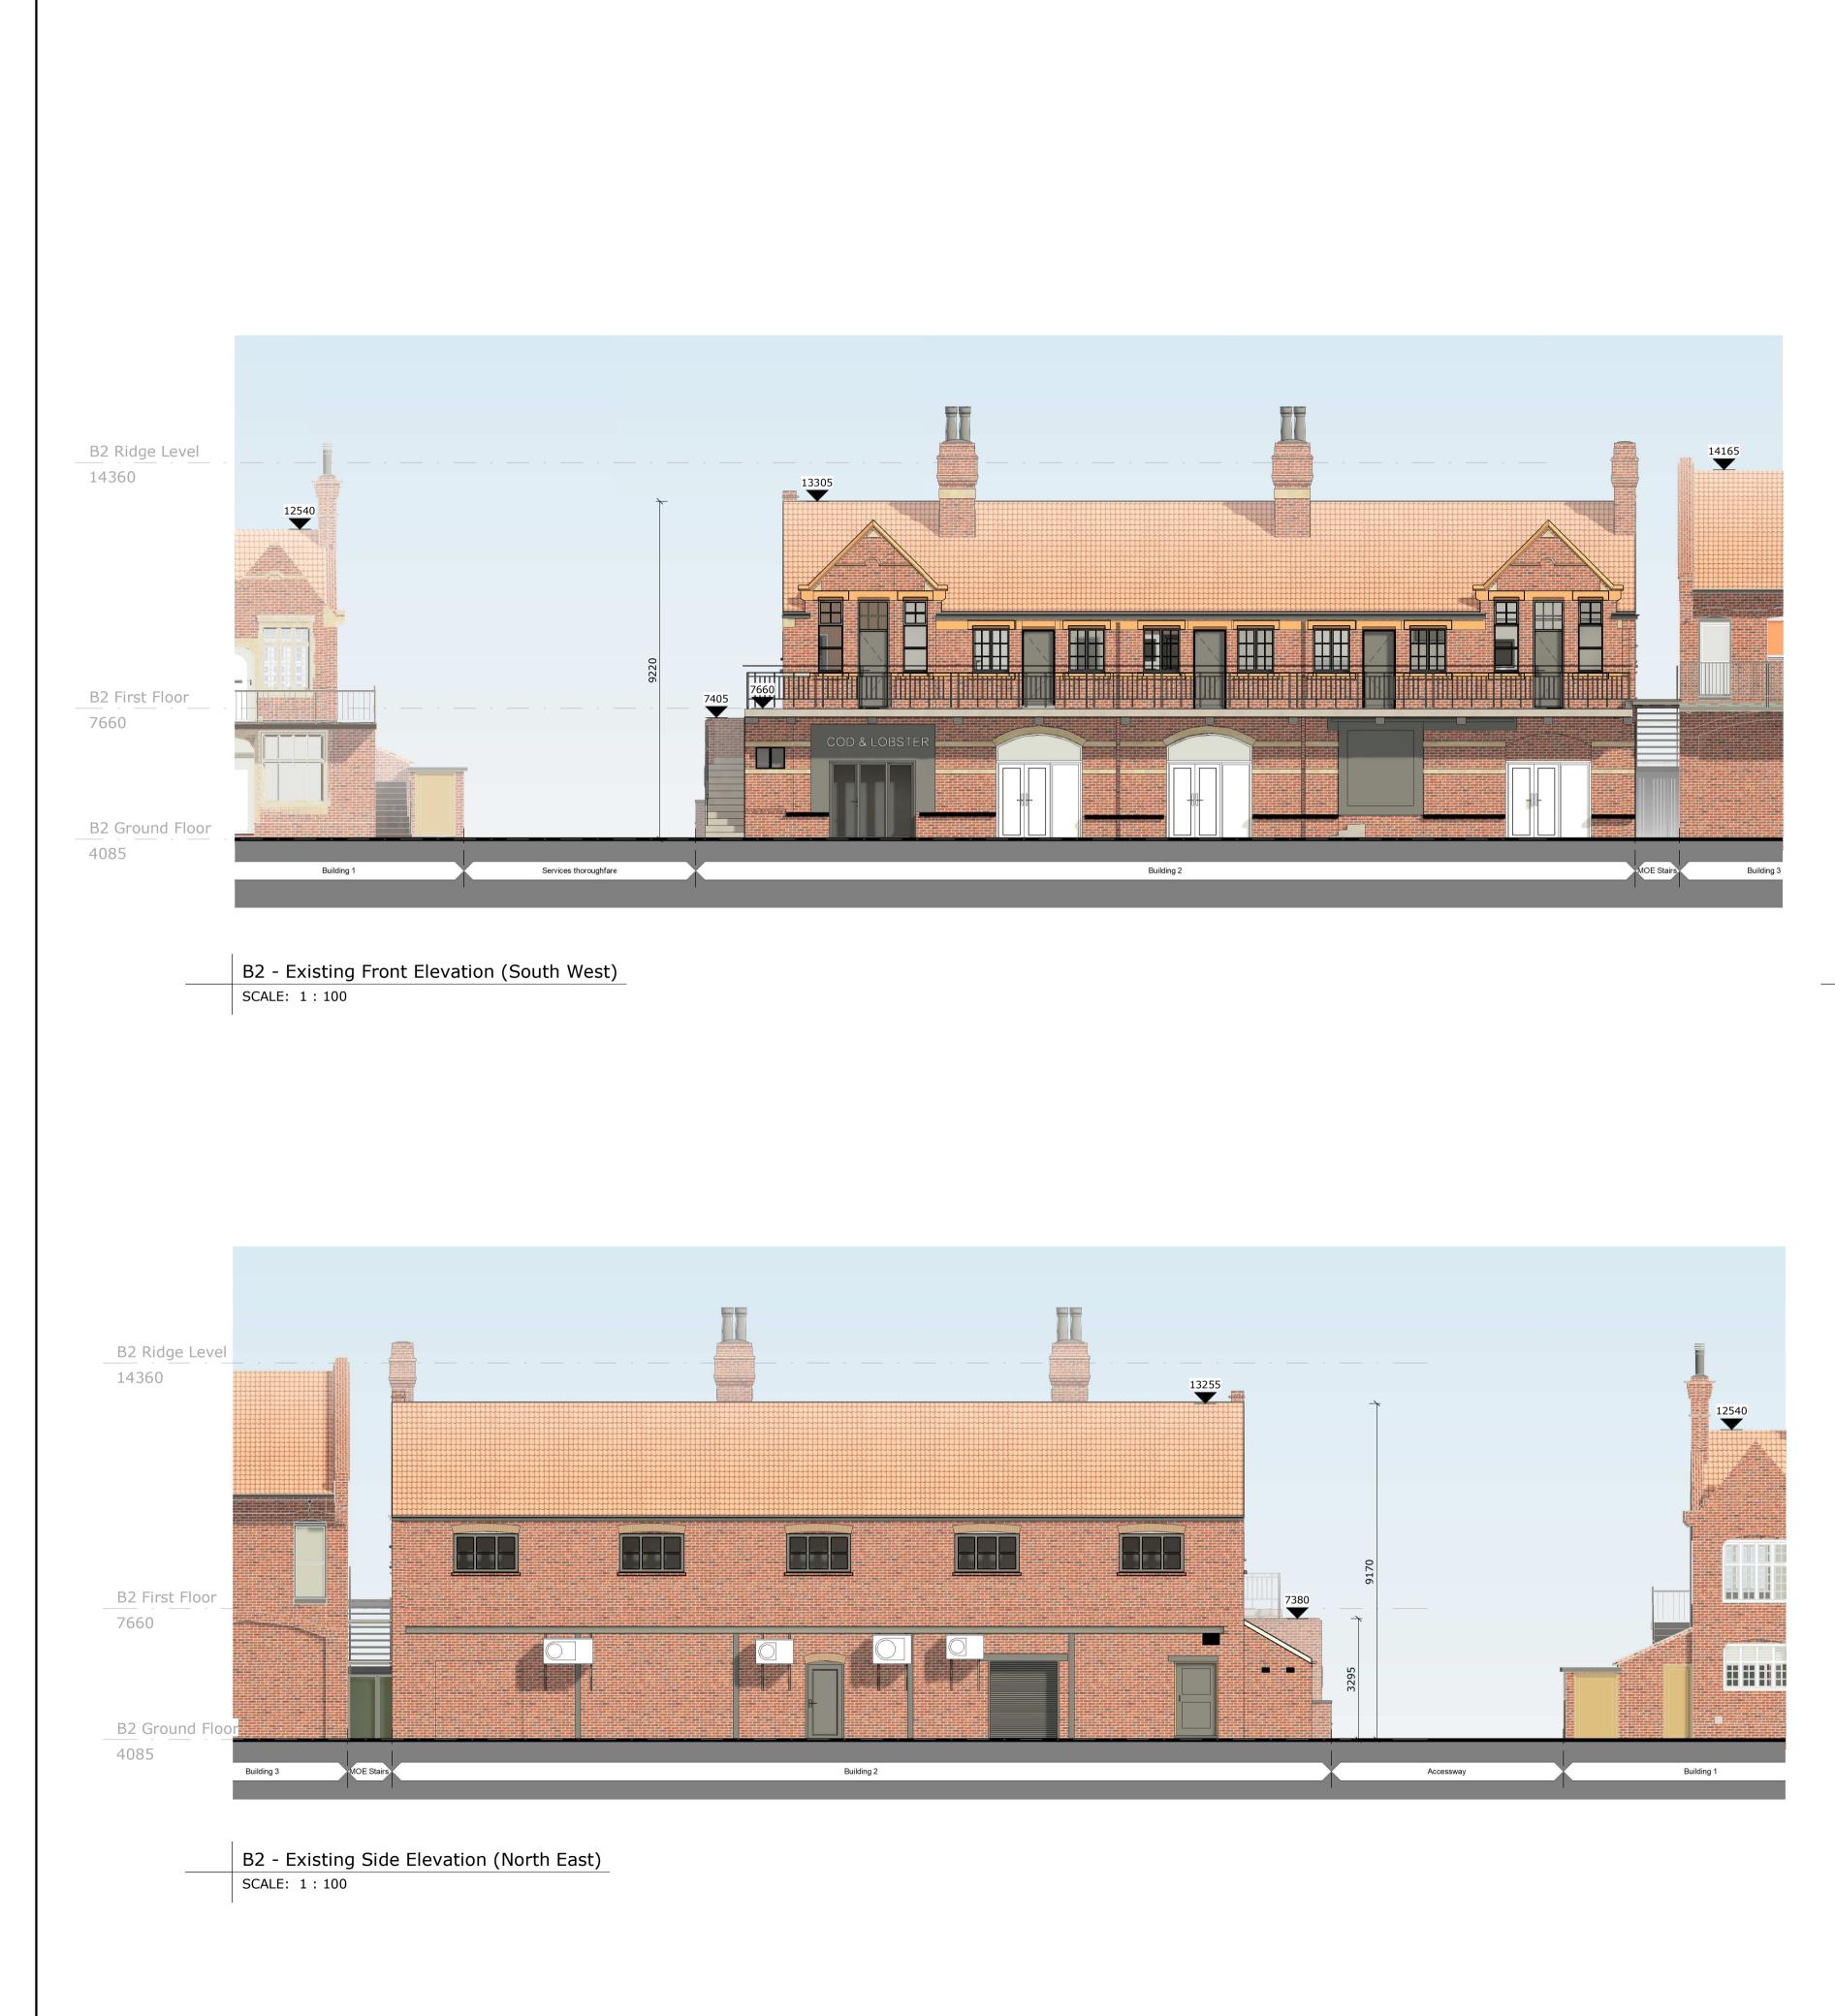

B2 - Existing Side Elevation (North West) SCALE: 1:100

B2 - Existing Side Elevation (South East) SCALE: 1:100

| 0m 2m 4m                | 6m 8         | 3m 10m | Do not scale from this drawing.<br>The contractor is to check all dimensions on site and report any discrepancies to the Architect.                                                                                                                                                                                                                                                                                                                                                                                                                                                             |
|-------------------------|--------------|--------|-------------------------------------------------------------------------------------------------------------------------------------------------------------------------------------------------------------------------------------------------------------------------------------------------------------------------------------------------------------------------------------------------------------------------------------------------------------------------------------------------------------------------------------------------------------------------------------------------|
| VISUAL SCALE 1:100 @ A1 | , –          | 1      | All rights described in chapter IV of the copyright, designs and patents act 1988 have been generally asserted.                                                                                                                                                                                                                                                                                                                                                                                                                                                                                 |
|                         |              |        | Notes                                                                                                                                                                                                                                                                                                                                                                                                                                                                                                                                                                                           |
| <image/>                | Public Realm |        |                                                                                                                                                                                                                                                                                                                                                                                                                                                                                                                                                                                                 |
|                         | Stoc         |        | P3 Planning Jssue 31/05/23 C/S D/S   P2 Temple comments incorporated 44/05/23 O/V D/S   Rev Description Date B/V O/V D/S   Rev Description Date B/V C/K   S2 Princess Street<br>Rhodesia House<br>Manchester M1 60X Telephone+44(0)161 2375646 Website www.jeffersonsheard.com   Jefferson<br>Sheard<br>Architects Jefferson<br>Sheard<br>Architects Differson Sheard<br>Architects   Project Scarborough Harbour West Pier<br>Regeneration Drawing Differson Sheard<br>Architects   Drawing Building 2 - Existing GA<br>Elevations Date Date MAR 23   Scale Drawing Purpose Status Date MAR 23 |
|                         |              | [      | PLANNING S0<br>Ref<br>2135-JSA-02-ZZ-DR-A-01025 P3<br>A1                                                                                                                                                                                                                                                                                                                                                                                                                                                                                                                                        |