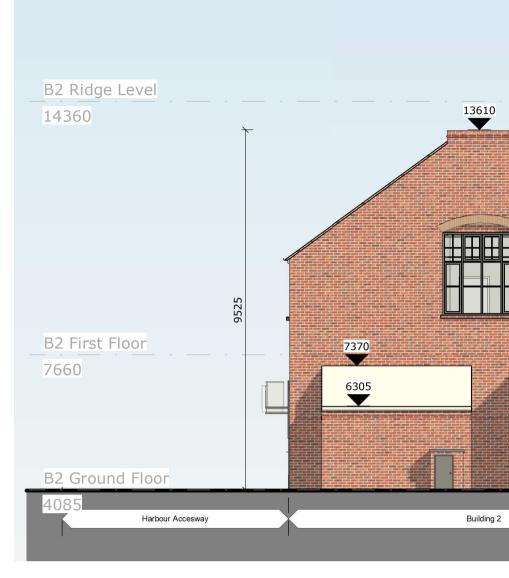

B2 - Existing Side Elevation (North West) SCALE: 1:100

B2 - Existing Side Elevation (South East) SCALE: 1:100

| 0m 2m 4m                | 6m 8         | 3m 10m | Do not scale from this drawing.<br>The contractor is to check all dimensions on site and report any discrepancies to the Architect.                                                                                                                                                                                                                                                                                                                                                                                                                                                             |
|-------------------------|--------------|--------|-------------------------------------------------------------------------------------------------------------------------------------------------------------------------------------------------------------------------------------------------------------------------------------------------------------------------------------------------------------------------------------------------------------------------------------------------------------------------------------------------------------------------------------------------------------------------------------------------|
| VISUAL SCALE 1:100 @ A1 | , –          | 1      | All rights described in chapter IV of the copyright, designs and patents act 1988 have been generally asserted.                                                                                                                                                                                                                                                                                                                                                                                                                                                                                 |
|                         |              |        | Notes                                                                                                                                                                                                                                                                                                                                                                                                                                                                                                                                                                                           |
| <image/>                | Public Realm |        |                                                                                                                                                                                                                                                                                                                                                                                                                                                                                                                                                                                                 |
|                         | Stoc         |        | P3 Planning Jssue 31/05/23 C/S D/S   P2 Temple comments incorporated 44/05/23 O/V D/S   Rev Description Date B/V O/V D/S   Rev Description Date B/V C/K   S2 Princess Street<br>Rhodesia House<br>Manchester M1 60X Telephone+44(0)161 2375646 Website www.jeffersonsheard.com   Jefferson<br>Sheard<br>Architects Jefferson<br>Sheard<br>Architects Differson Sheard<br>Architects   Project Scarborough Harbour West Pier<br>Regeneration Drawing Differson Sheard<br>Architects   Drawing Building 2 - Existing GA<br>Elevations Date Date MAR 23   Scale Drawing Purpose Status Date MAR 23 |
|                         |              | [      | PLANNING S0<br>Ref<br>2135-JSA-02-ZZ-DR-A-01025 P3<br>A1                                                                                                                                                                                                                                                                                                                                                                                                                                                                                                                                        |