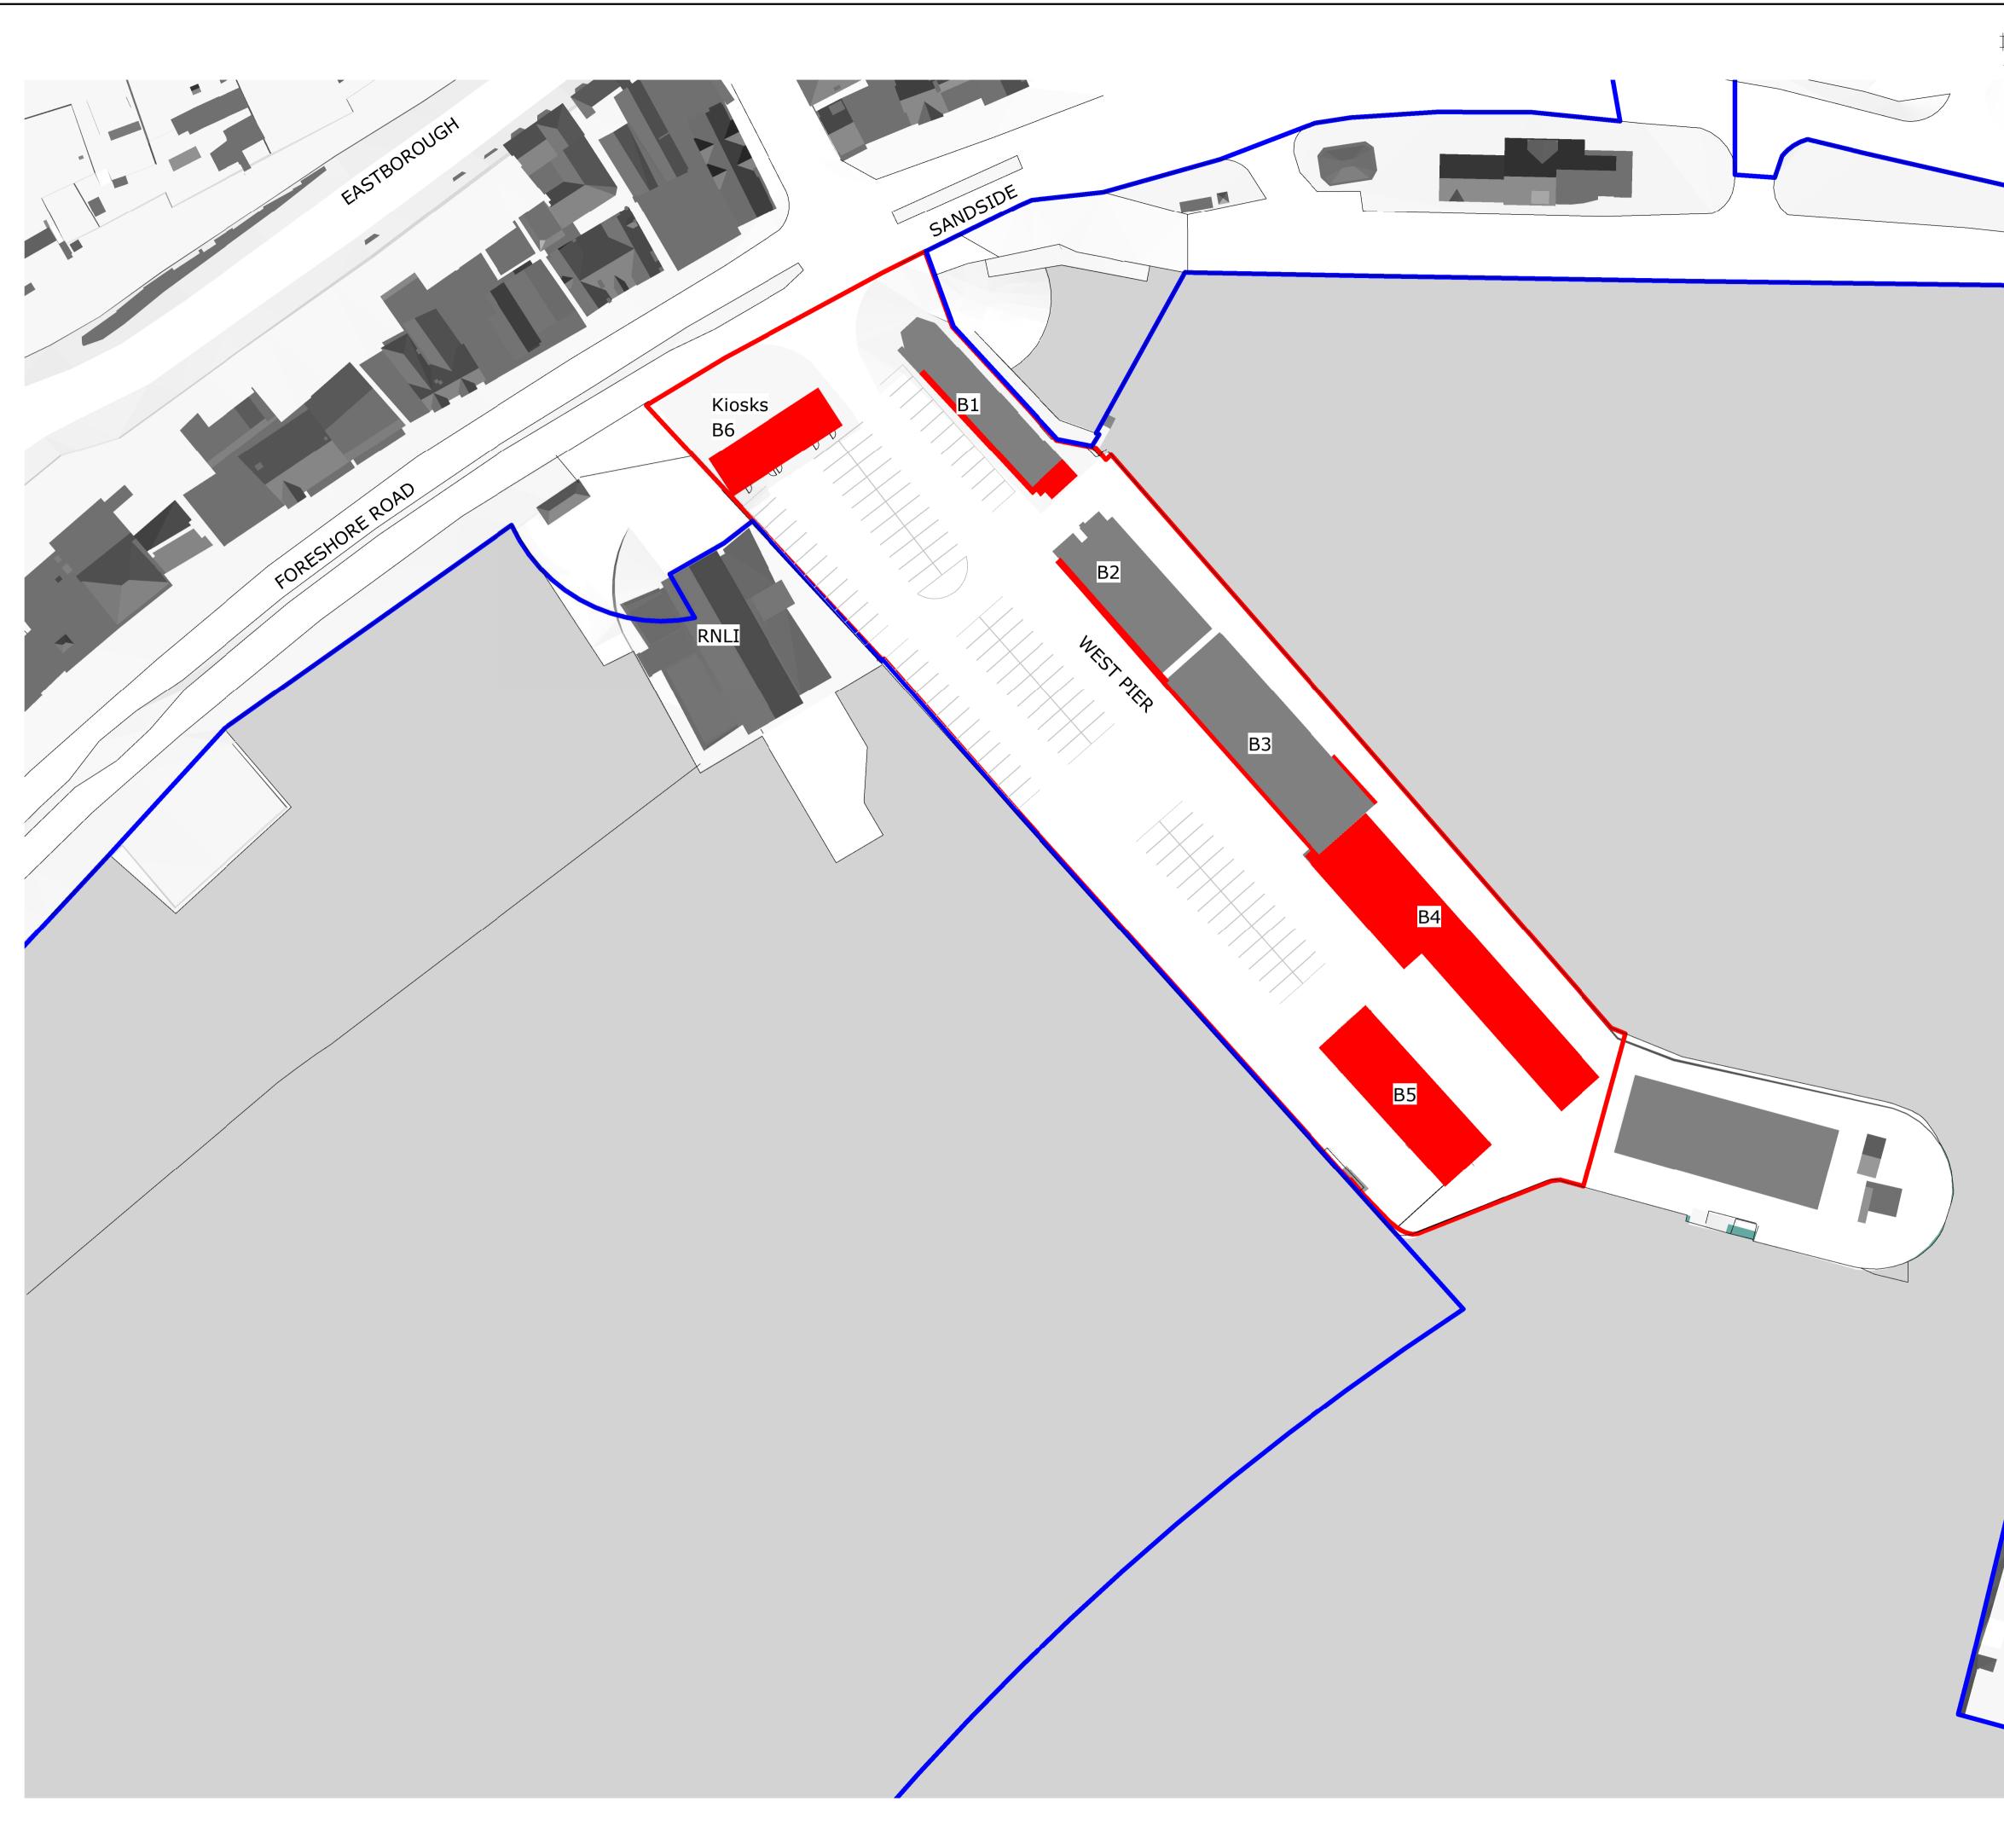

| 0m     | 0.2m     | 0.4m     | 0.6m | 0.8m | 1m | <br>Do not                  | scale from this                         | drawing.                                             |                   |                 |
|--------|----------|----------|------|------|----|-----------------------------|-----------------------------------------|------------------------------------------------------|-------------------|-----------------|
|        |          |          |      |      |    | The co<br>discrep           | ntractor is to che<br>pancies to the Ar | eck all dimensions on sit<br>chitect.                |                   |                 |
| VISUAL | SCALE 1: | :10 @ A1 |      |      |    | All righ<br>patent<br>Notes |                                         | chapter IV of the copyric<br>been generally asserted | aht, design<br>I. | s and           |
|        |          |          |      |      |    |                             | Existing                                | building / area                                      | a to be           | 9               |
|        |          |          |      |      |    |                             | demolisł                                | ned                                                  |                   |                 |
|        |          |          |      |      |    |                             |                                         |                                                      |                   |                 |
|        |          |          |      |      |    |                             |                                         |                                                      |                   |                 |
|        |          |          |      |      |    |                             |                                         |                                                      |                   |                 |
|        |          |          |      |      |    |                             |                                         |                                                      |                   |                 |
|        |          |          |      |      |    |                             |                                         |                                                      |                   |                 |
|        |          |          |      |      |    |                             |                                         |                                                      |                   |                 |
|        |          |          |      |      |    |                             |                                         |                                                      |                   |                 |
|        |          |          |      |      |    |                             |                                         |                                                      |                   |                 |
|        |          |          |      |      |    |                             |                                         |                                                      |                   |                 |
|        |          |          |      |      |    |                             |                                         |                                                      |                   |                 |
|        |          |          |      |      |    |                             |                                         |                                                      |                   |                 |
|        |          |          |      |      |    |                             |                                         |                                                      |                   |                 |
|        |          |          |      |      |    |                             |                                         |                                                      |                   |                 |
|        |          |          |      |      |    |                             |                                         |                                                      |                   |                 |
|        |          |          |      |      |    |                             |                                         |                                                      |                   |                 |
|        |          |          |      |      |    |                             |                                         |                                                      |                   |                 |
|        |          |          |      |      |    |                             |                                         |                                                      |                   |                 |
|        |          |          |      |      |    |                             |                                         |                                                      |                   |                 |
|        |          |          |      |      |    |                             |                                         |                                                      |                   |                 |
|        |          |          |      |      |    |                             |                                         |                                                      |                   |                 |
|        |          |          |      |      |    |                             |                                         |                                                      |                   |                 |
|        |          |          |      |      |    |                             |                                         |                                                      |                   |                 |
|        |          |          |      |      |    |                             |                                         |                                                      |                   |                 |
|        |          |          |      |      |    |                             |                                         |                                                      |                   |                 |
|        |          |          |      |      |    |                             |                                         |                                                      |                   |                 |
|        |          |          |      |      |    |                             |                                         |                                                      |                   |                 |
|        |          |          |      |      |    |                             |                                         |                                                      |                   |                 |
|        |          |          |      |      |    |                             |                                         |                                                      |                   |                 |
|        |          |          |      |      |    |                             |                                         |                                                      |                   |                 |
|        |          |          |      |      |    |                             |                                         |                                                      |                   |                 |
|        |          |          |      |      |    |                             |                                         |                                                      |                   |                 |
|        |          |          |      |      |    |                             |                                         |                                                      |                   |                 |
|        |          |          |      |      |    |                             |                                         |                                                      |                   |                 |
|        |          |          | J    |      |    |                             |                                         |                                                      |                   |                 |
|        | 6        |          |      |      |    |                             |                                         |                                                      |                   |                 |
|        |          | Η        |      |      |    | Rev<br>P3                   | Description<br>Planning Issue           |                                                      |                   | By Chk<br>PS CA |
|        |          | 14       |      |      |    |                             |                                         | 52 Princess Street<br>Rhodesia House                 |                   |                 |
|        |          |          |      |      |    |                             |                                         | Manchester M1 6JX<br>Telephone+44(0)10               | 61 23756          | 46              |
|        |          |          |      |      |    |                             |                                         | Website www.jeffer                                   | rsonshear         | d.com           |
|        |          |          |      |      |    |                             |                                         |                                                      |                   |                 |
|        |          |          |      |      |    |                             |                                         | Jefferson<br>Sheard<br>Architects                    |                   |                 |
|        |          |          |      |      |    | Projec                      |                                         | ender in solar far bod                               |                   |                 |
|        |          |          |      |      |    | Sca                         | rborougł                                | n Harbour We                                         | est Pie           | er              |
| C      | 7/       |          |      |      |    |                             | levelopm                                | CIIL                                                 |                   |                 |
|        |          |          |      |      |    | <br>Drawi                   | ng                                      |                                                      |                   |                 |
|        | 5        |          |      |      |    |                             | nolition S                              | Site Plan                                            |                   |                 |
|        | 5        |          |      |      |    |                             |                                         |                                                      |                   |                 |
|        |          |          |      |      |    | Scale                       | •<br>500                                | Drawn<br>SDH                                         | Date 04/2         | 7/22            |
|        |          |          |      |      |    |                             | ving Purpose                            |                                                      | 04/2              | Status          |
|        |          |          |      |      |    | Ref                         |                                         | ANNING                                               |                   | S2<br>Rev.      |
|        |          |          |      |      | A1 | 21                          | 35-JSA-ZZ                               | Z-XX-DR-A-90                                         | 010               | P3              |