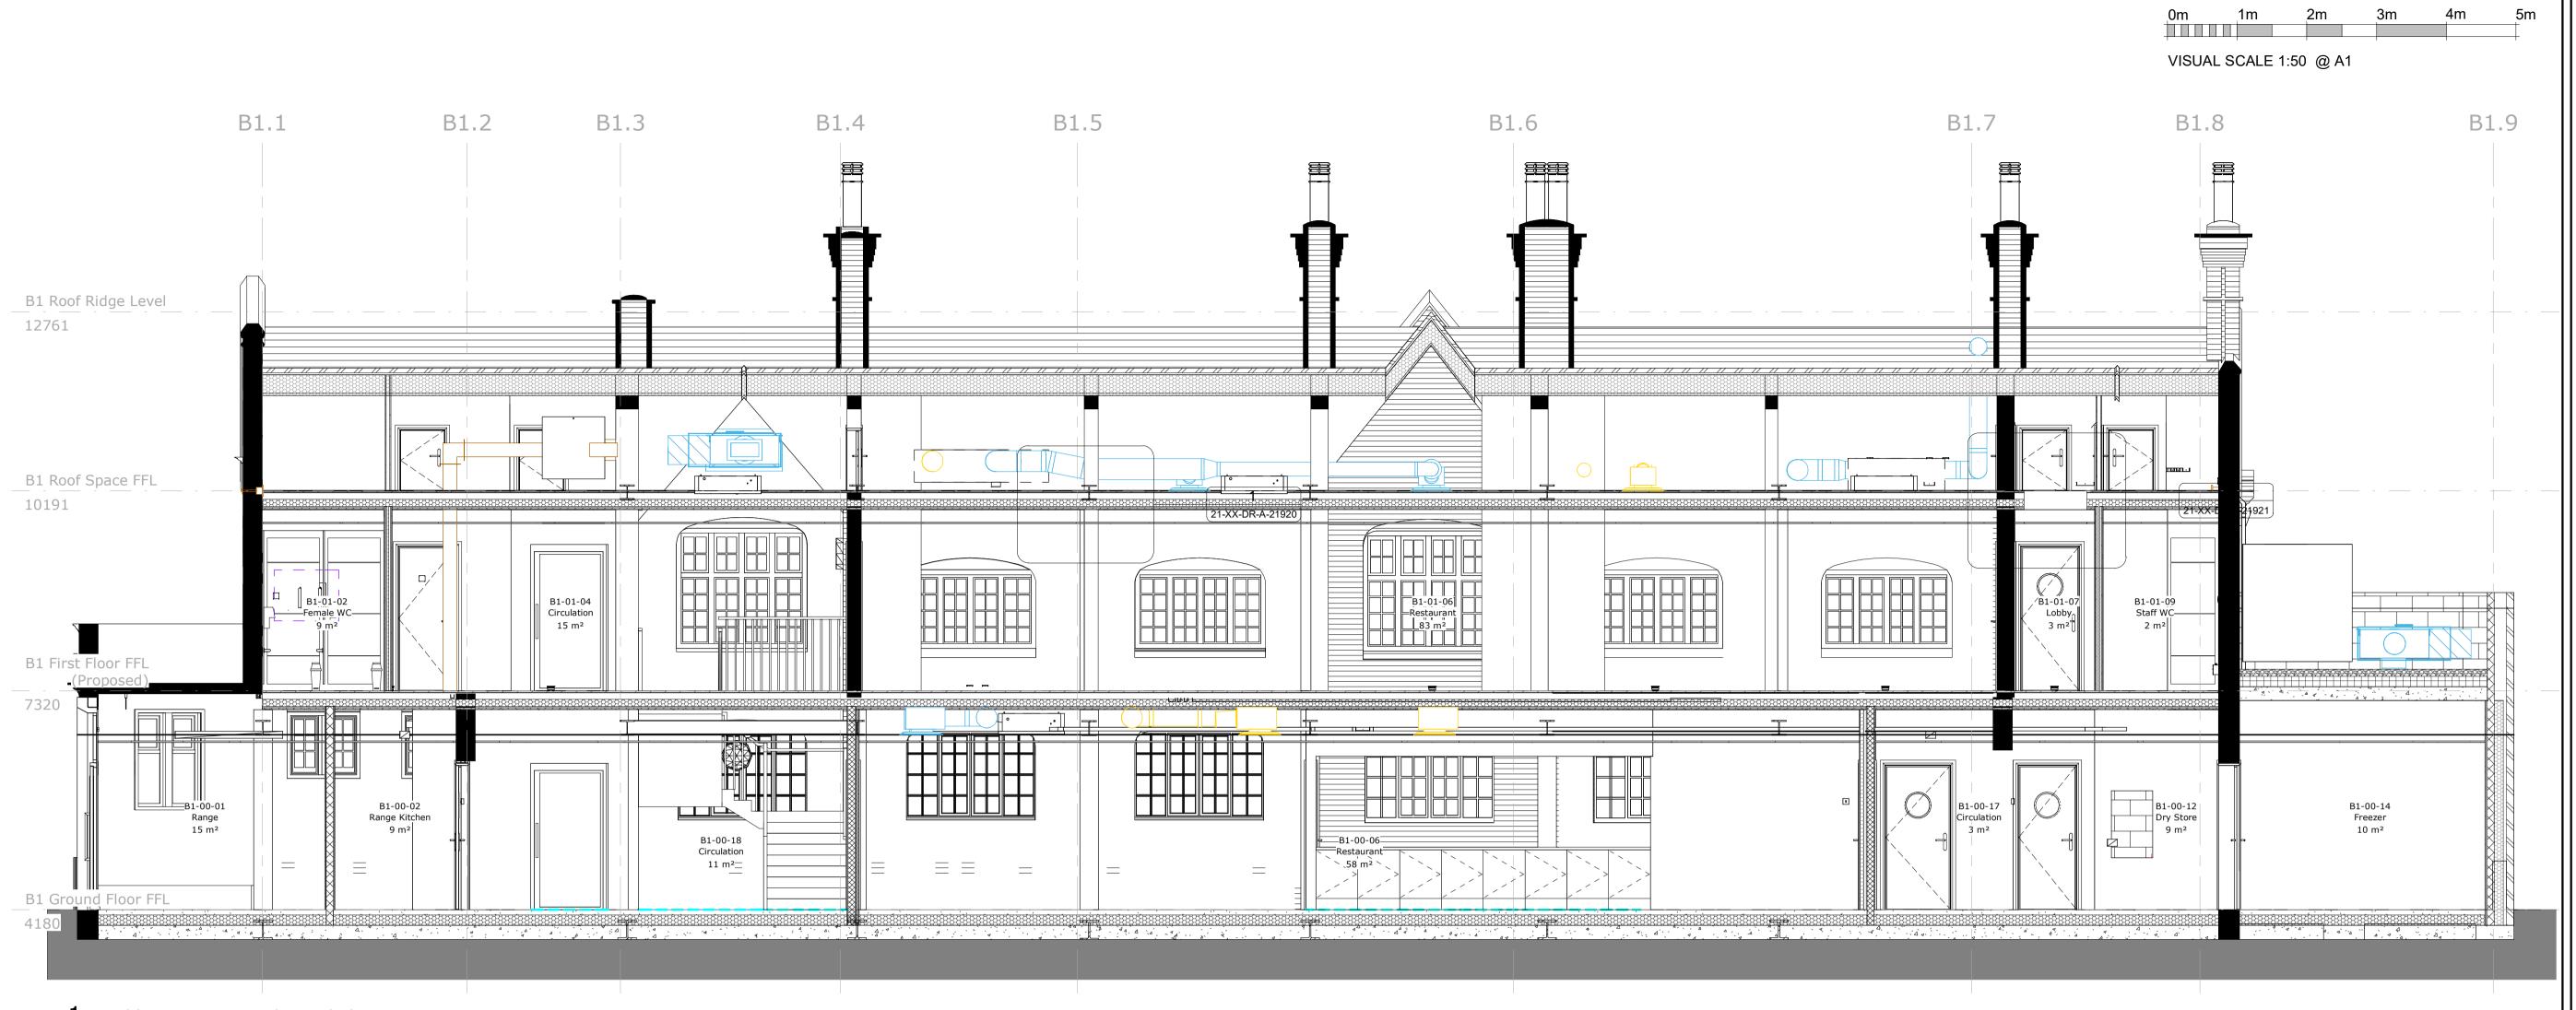

Project Scarborou

Scarborough Harbour West Pier Regeneration

Drawing **Buildir** 

Building 1 - Proposed Detailed Arrangement - Section A-A

 Scale
 Drawn
 Date

 As indicated
 JB
 01/08/23

 Drawing Purpose
 Status