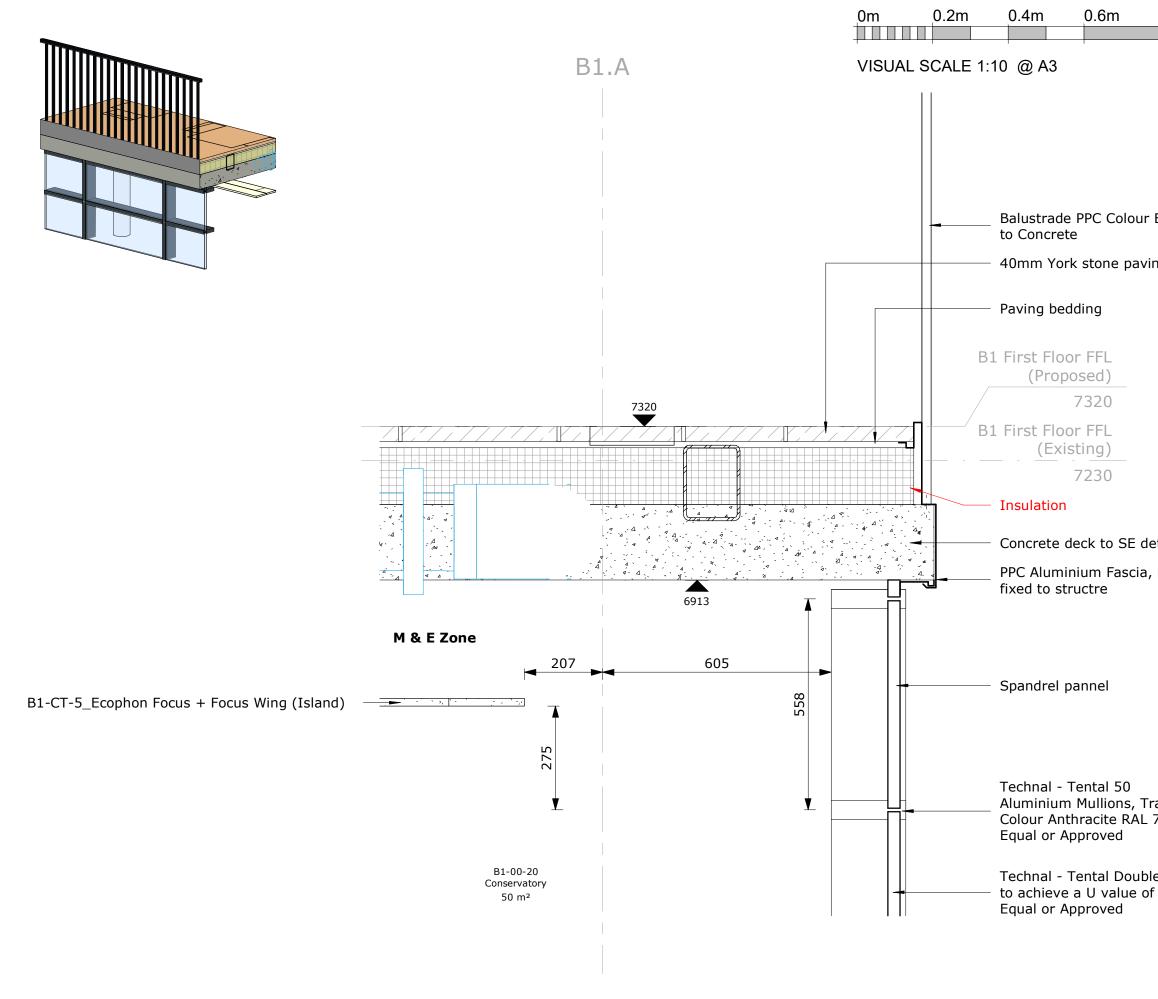

| 0.8m 1m                          | Do not scale from this drawing.                                                                                 |
|----------------------------------|-----------------------------------------------------------------------------------------------------------------|
| ++                               | The contractor is to check all dimensions on site and<br>report any discrepancies to the Architect.             |
|                                  | All rights described in chapter IV of the copyright, designs and patents act 1988 have been generally asserted. |
|                                  | Notes                                                                                                           |
|                                  |                                                                                                                 |
|                                  |                                                                                                                 |
|                                  |                                                                                                                 |
|                                  |                                                                                                                 |
|                                  |                                                                                                                 |
| Black fixed back                 |                                                                                                                 |
|                                  |                                                                                                                 |
| ng                               |                                                                                                                 |
|                                  |                                                                                                                 |
|                                  |                                                                                                                 |
|                                  |                                                                                                                 |
|                                  |                                                                                                                 |
|                                  |                                                                                                                 |
|                                  |                                                                                                                 |
|                                  |                                                                                                                 |
|                                  |                                                                                                                 |
|                                  |                                                                                                                 |
|                                  |                                                                                                                 |
|                                  |                                                                                                                 |
|                                  |                                                                                                                 |
| etail                            |                                                                                                                 |
| Mechanically                     |                                                                                                                 |
|                                  |                                                                                                                 |
|                                  | P1 Issued for Stage 4 Approval 11/09/23 JB DS   Rev Description Date Drn Chk                                    |
|                                  | Rhodesia House                                                                                                  |
|                                  | 52 Princess Street<br>Manchester M1 6JX                                                                         |
|                                  | Telephone+44(0)161 2375646<br>Website www.jeffersonsheard.com                                                   |
|                                  |                                                                                                                 |
|                                  | Jefferson                                                                                                       |
|                                  | Jefferson<br>Sheard<br>Architects                                                                               |
|                                  |                                                                                                                 |
| ansoms & Caps                    | Project<br>Scarborough Harbour                                                                                  |
| 7016                             | West Pier Regeneration                                                                                          |
|                                  |                                                                                                                 |
|                                  | <br>Drawing                                                                                                     |
| e Glazing 24mm<br>1.0 or better. | Detail 8 - Edge of New                                                                                          |
| I.U OF DELLEF.                   | Balcony                                                                                                         |
|                                  |                                                                                                                 |
|                                  | Scale Drawn Date                                                                                                |
|                                  | 1:10 DS 10/08/23                                                                                                |
|                                  | Drawing Purpose Status<br>For Approval S4                                                                       |
|                                  | Ref Rev. 2135-JSA-21-XX-DR-A-21908 P1                                                                           |
| A3                               |                                                                                                                 |
|                                  |                                                                                                                 |