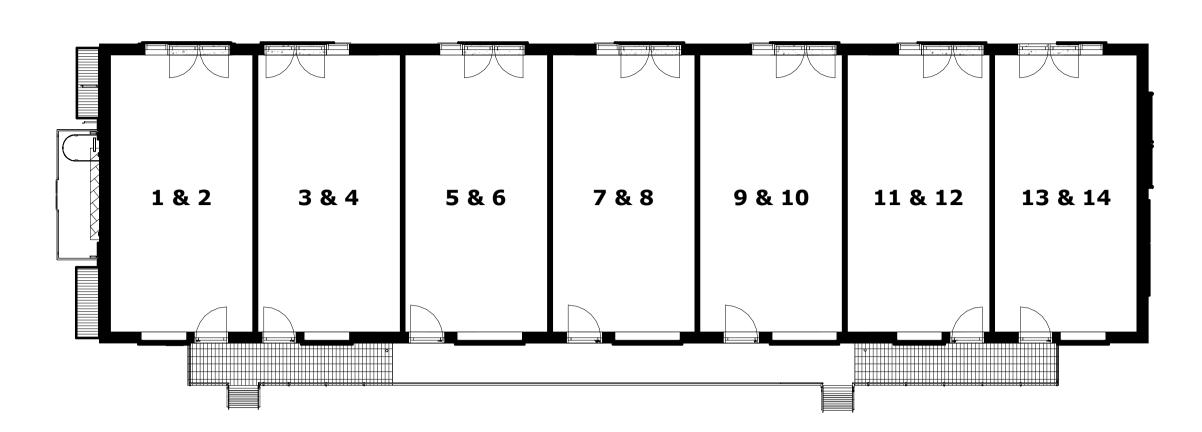

0m 2m 4m 6m 8m 10m

VISUAL SCALE 1:100 @ A1

B5 - Existing First Floor GA Plan
SCALE: 1:100

B5 - Existing Roof GA Plan
SCALE: 1:100

B5 - Existing Ground Floor GA Plan

SCALE: 1:100

B5 - Existing Second Floor GA Plan
SCALE: 1:100