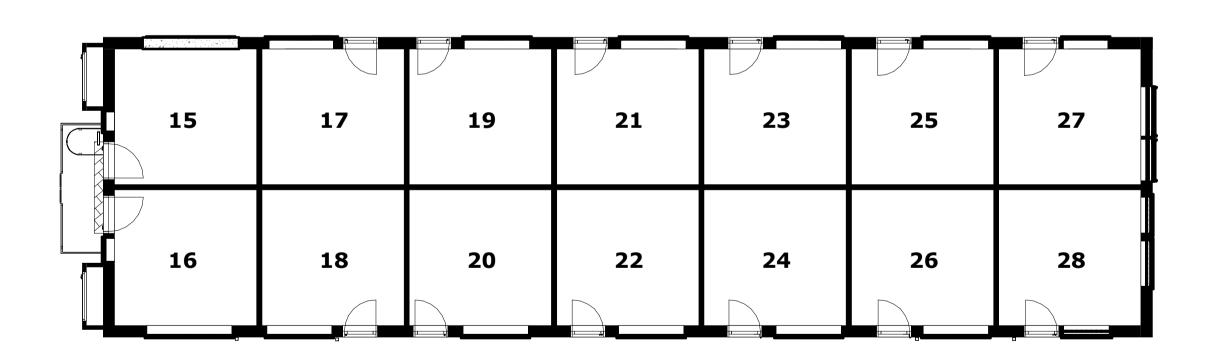

0m 2m 4m 6m 8m 10m

VISUAL SCALE 1:100 @ A1

B5 - Existing First Floor GA Plan
SCALE: 1:100

B5 - Existing Roof GA Plan
SCALE: 1:100

B5 - Existing Ground Floor GA Plan

SCALE: 1:100

B5 - Existing Second Floor GA Plan
SCALE: 1:100